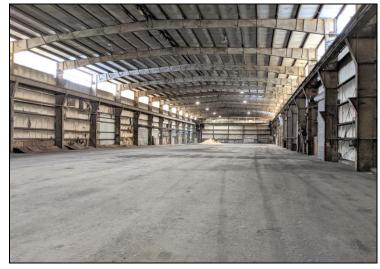

## **12500 S. Stony Island, Chicago, IL** Warehouse Complex

| Individual<br>Buildings          | SF      | Lease<br>price | Ceiling<br>height: | Bay size: | Docks         | Drive-in<br>doors | Power       | Other                                                             |
|----------------------------------|---------|----------------|--------------------|-----------|---------------|-------------------|-------------|-------------------------------------------------------------------|
| Building A-warehouse             | 59,400  | \$6/SF         | 22'–29'            | 60 x 330  |               | 2                 | 480/277V    | 24' wide x 14' high doors                                         |
| Building B-warehouse             | 41,850  | \$4/SF         | 18'–22'            | 70 x 250  |               | 4                 | 480/277V    | 24' wide x 18' high doors                                         |
| Building C-warehouse             | 21,600  | \$5/SF         | 18'–20`            |           |               | 2                 | lights only | 22' wide x 18 high doors                                          |
| Building D-warehouse             | 60,000  | \$4/SF         | 35'-39'            |           |               | 5                 | Heavy       | 16' wide x 18' high doors                                         |
| Building E-crane building        | 129,600 | \$8/SF         | 32'–36'            |           | 4<br>internal | 3                 | 480/277V    | 20' wide x 20' high doors,<br>800 SF office,<br>two 20 ton cranes |
| Office/Scale                     | 5,000   | \$8/SF         | 9'                 |           |               |                   |             | 8 privates, breakroom, kitchen, dispatch                          |
| Maintenance/<br>Locker Room/Shop | 5,250   | \$6/SF         | 8'–16'             |           |               | 2                 | Heavy       | 13' wide x 12; high doors, breakroom, lockers                     |