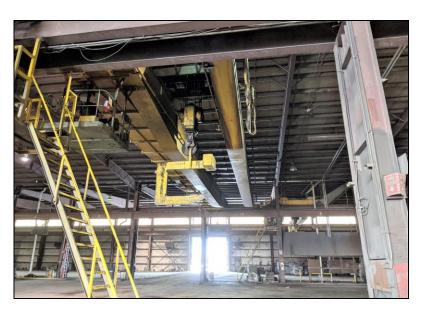

## **12500 S. Stony Island, Chicago, IL** Warehouse Complex

| Individual<br>Buildings          | SF      | Lease<br>price | Ceiling<br>height: | Bay size: | Docks         | Drive-in<br>doors | Power       | Other                                                             |
|----------------------------------|---------|----------------|--------------------|-----------|---------------|-------------------|-------------|-------------------------------------------------------------------|
| Building A-warehouse             | 59,400  | \$6/SF         | 22'–29'            | 60 x 330  |               | 2                 | 480/277V    | 24' wide x 14' high doors                                         |
| Building B-warehouse             | 41,850  | \$4/SF         | 18'–22'            | 70 x 250  |               | 4                 | 480/277V    | 24' wide x 18' high doors                                         |
| Building C-warehouse             | 21,600  | \$5/SF         | 18'–20`            |           |               | 2                 | lights only | 22' wide x 18 high doors                                          |
| Building D-warehouse             | 60,000  | \$4/SF         | 35'-39'            |           |               | 5                 | Heavy       | 16' wide x 18' high doors                                         |
| Building E-crane building        | 129,600 | \$8/SF         | 32'–36'            |           | 4<br>internal | 3                 | 480/277V    | 20' wide x 20' high doors,<br>800 SF office,<br>two 20 ton cranes |
| Office/Scale                     | 5,000   | \$8/SF         | 9'                 |           |               |                   |             | 8 privates, breakroom, kitchen, dispatch                          |
| Maintenance/<br>Locker Room/Shop | 5,250   | \$6/SF         | 8'–16'             |           |               | 2                 | Heavy       | 13' wide x 12; high doors, breakroom, lockers                     |