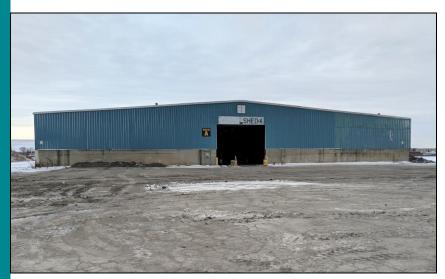

## Warehouse Complex

Building A Building D

- 7 buildings on 18.2 acres
- Available for lease, separately or as a group
- Direct access to 1,400 SF of marine loading, 25.5' draft
- Rail loading available
- Abundant truck parking & outside storage
- Heavy industrial property with PD-8 zoning
- On land owned by the Port of Chicago

## **12500 S. Stony Island, Chicago, IL** Warehouse Complex

| Individual<br>Buildings          | SF      | Lease<br>price | Ceiling<br>height: | Bay size: | Docks         | Drive-in<br>doors | Power       | Other                                                             |
|----------------------------------|---------|----------------|--------------------|-----------|---------------|-------------------|-------------|-------------------------------------------------------------------|
| Building A-warehouse             | 59,400  | \$6/SF         | 22'–29'            | 60 x 330  |               | 2                 | 480/277V    | 24' wide x 14' high doors                                         |
| Building B-warehouse             | 41,850  | \$4/SF         | 18'–22'            | 70 x 250  |               | 4                 | 480/277V    | 24' wide x 18' high doors                                         |
| Building C-warehouse             | 21,600  | \$5/SF         | 18'–20`            |           |               | 2                 | lights only | 22' wide x 18 high doors                                          |
| Building D-warehouse             | 60,000  | \$4/SF         | 35'-39'            |           |               | 5                 | Heavy       | 16' wide x 18' high doors                                         |
| Building E-crane building        | 129,600 | \$8/SF         | 32'–36'            |           | 4<br>internal | 3                 | 480/277V    | 20' wide x 20' high doors,<br>800 SF office,<br>two 20 ton cranes |
| Office/Scale                     | 5,000   | \$8/SF         | 9'                 |           |               |                   |             | 8 privates, breakroom, kitchen, dispatch                          |
| Maintenance/<br>Locker Room/Shop | 5,250   | \$6/SF         | 8'–16'             |           |               | 2                 | Heavy       | 13' wide x 12; high doors, breakroom, lockers                     |