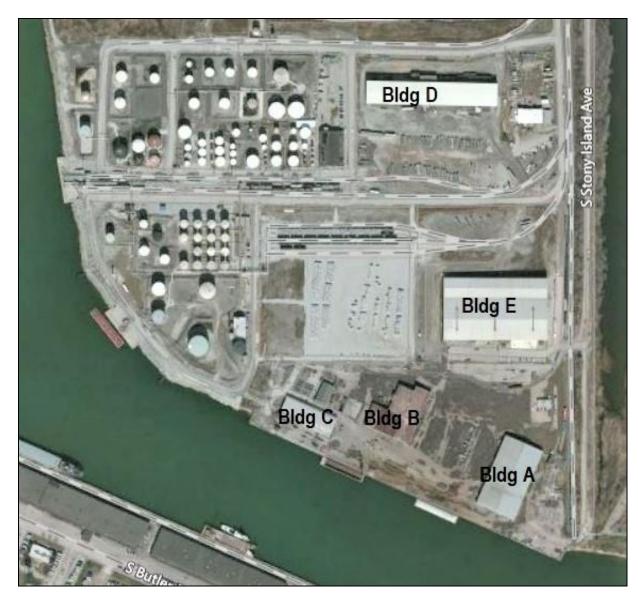

## Warehouse Complex

Building A Building D

- 7 buildings on 18.2 acres
- Available for lease, separately or as a group
- Direct access to 1,400 SF of marine loading, 25.5' draft
- Rail loading available
- Abundant truck parking & outside storage
- Heavy industrial property with PD-8 zoning
- On land owned by the Port of Chicago

**Building E** 

Rich Larson

312-337-4509 office

312-412-0163 mobile

rlarson@ctkcp.com

## **12500 S. Stony Island, Chicago, IL** Warehouse Complex

| Individual<br>Buildings          | SF      | Lease<br>price | Ceiling<br>height: | Bay size: | Docks         | Drive-in<br>doors | Power       | Other                                                             |
|----------------------------------|---------|----------------|--------------------|-----------|---------------|-------------------|-------------|-------------------------------------------------------------------|
| Building A-warehouse             | 59,400  | \$6/SF         | 22'–29'            | 60 x 330  |               | 2                 | 480/277V    | 24' wide x 14' high doors                                         |
| Building B-warehouse             | 41,850  | \$4/SF         | 18'–22'            | 70 x 250  |               | 4                 | 480/277V    | 24' wide x 18' high doors                                         |
| Building C-warehouse             | 21,600  | \$5/SF         | 18'–20`            |           |               | 2                 | lights only | 22' wide x 18 high doors                                          |
| Building D-warehouse             | 60,000  | \$4/SF         | 35'-39'            |           |               | 5                 | Heavy       | 16' wide x 18' high doors                                         |
| Building E-crane building        | 129,600 | \$8/SF         | 32'–36'            |           | 4<br>internal | 3                 | 480/277V    | 20' wide x 20' high doors,<br>800 SF office,<br>two 20 ton cranes |
| Office/Scale                     | 5,000   | \$8/SF         | 9'                 |           |               |                   |             | 8 privates, breakroom, kitchen, dispatch                          |
| Maintenance/<br>Locker Room/Shop | 5,250   | \$6/SF         | 8'–16'             |           |               | 2                 | Heavy       | 13' wide x 12; high doors, breakroom, lockers                     |