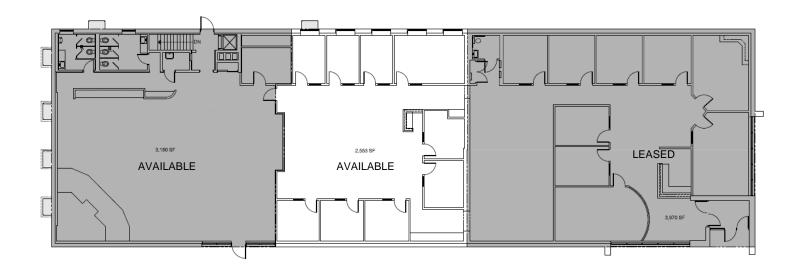

## FOR SALE OR LEASE

- -15,492 Square Feet
- -2,553 5,733 SF of space available with direct parking lot access
- Under new ownership and professional management
- Great medical, professional office or retail use
- Direct access to Southfield Road with quick access to I-696, I-75 and I-96
- Over \$100K in new capital expenditures including new parking lot
- -39% leased by national tenant with over 7 years remaining on lease