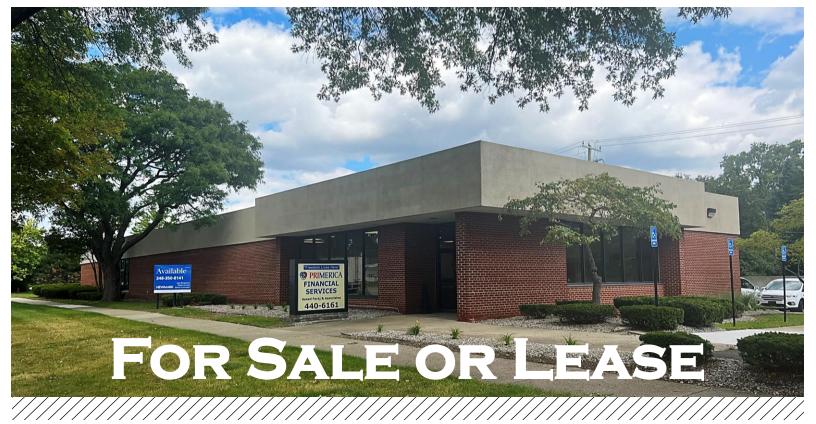

# 26060 Southfield Road

Lathrup Village, MI 48076

## FOR SALE OR LEASE

- -15,492 Square Feet
- -2,553 5,733 SF of space available with direct parking lot access
- Under new ownership and professional management
- Great medical, professional office or retail use
- Direct access to Southfield Road with quick access to I-696, I-75 and I-96
- Over \$100K in new capital expenditures including new parking lot
- -39% leased by national tenant with over 7 years remaining on lease