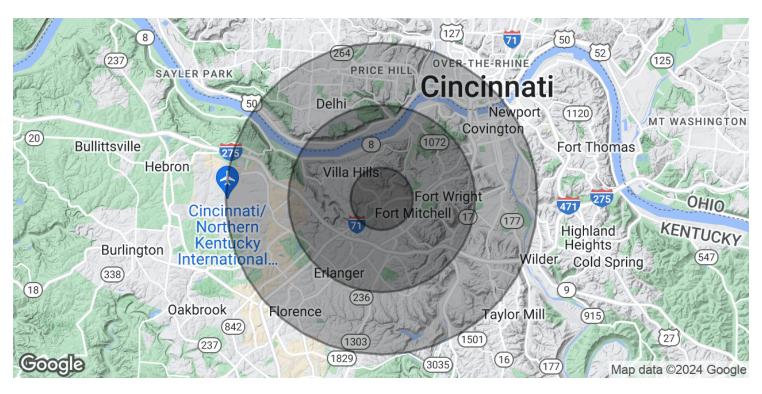

562 BUTTERMILK PIKE, CRESCENT SPRINGS, KY 41017

562 BUTTERMILK PIKE, CRESCENT SPRINGS, KY 41017

562 BUTTERMILK PIKE, CRESCENT SPRINGS, KY 41017

| POPULATION           | 1 MILE | 3 MILES | 5 MILES |
|----------------------|--------|---------|---------|
| Total Population     | 9,103  | 55,665  | 190,246 |
| Average Age          | 39.4   | 39.5    | 38.3    |
| Average Age (Male)   | 38.3   | 38.0    | 36.6    |
| Average Age (Female) | 39.0   | 40.3    | 39.7    |

| HOUSEHOLDS & INCOME | 1 MILE    | 3 MILES   | 5 MILES   |
|---------------------|-----------|-----------|-----------|
| Total Households    | 3,879     | 24,149    | 88,280    |
| # of Persons per HH | 2.3       | 2.3       | 2.2       |
| Average HH Income   | \$102,958 | \$92,836  | \$68,618  |
| Average House Value | \$225,608 | \$205,176 | \$155,603 |