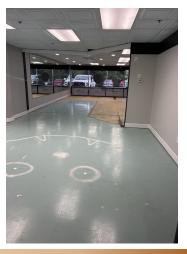

#### **PROPERTY OVERVIEW**

Space available for lease in Buttermilk Shoppes Center near I-75 on Buttermilk Pike. Excellent Location! NNN. Three new businesses have just been added.

### **PROPERTY HIGHLIGHTS**

- - Excellent location in high quality center with high visibility from Buttermilk
- - Multi-million dollar residential development in nearby Villa Hills which feeds onto Buttermilk
- -High, open ceilings with great light
- - Space in good condition and ready to move in
- -Many National retailers in close proximity
- -Immediate access to I-75
- -Property is in front of Remke Grocery, Home Depot, Planet Fitness, Field and Stream
- -New restaurant, other new tenancy