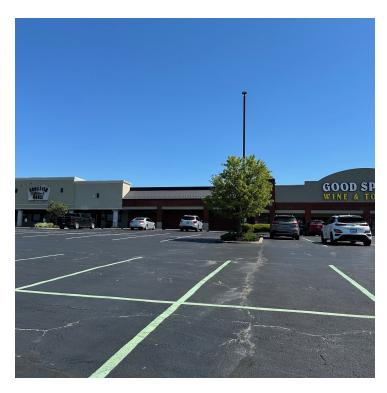

562 BUTTERMILK PIKE, CRESCENT SPRINGS, KY 41017

#### **PROPERTY OVERVIEW**

Space available for lease in Buttermilk Shoppes Center near I-75 on Buttermilk Pike. Excellent Location! NNN. Three new businesses have just been added.

### **PROPERTY HIGHLIGHTS**

- - Excellent location in high quality center with high visibility from Buttermilk
- - Multi-million dollar residential development in nearby Villa Hills which feeds onto Buttermilk
- -High, open ceilings with great light
- - Space in good condition and ready to move in
- -Many National retailers in close proximity
- -Immediate access to I-75
- -Property is in front of Remke Grocery, Home Depot, Planet Fitness, Field and Stream
- -New restaurant, other new tenancy