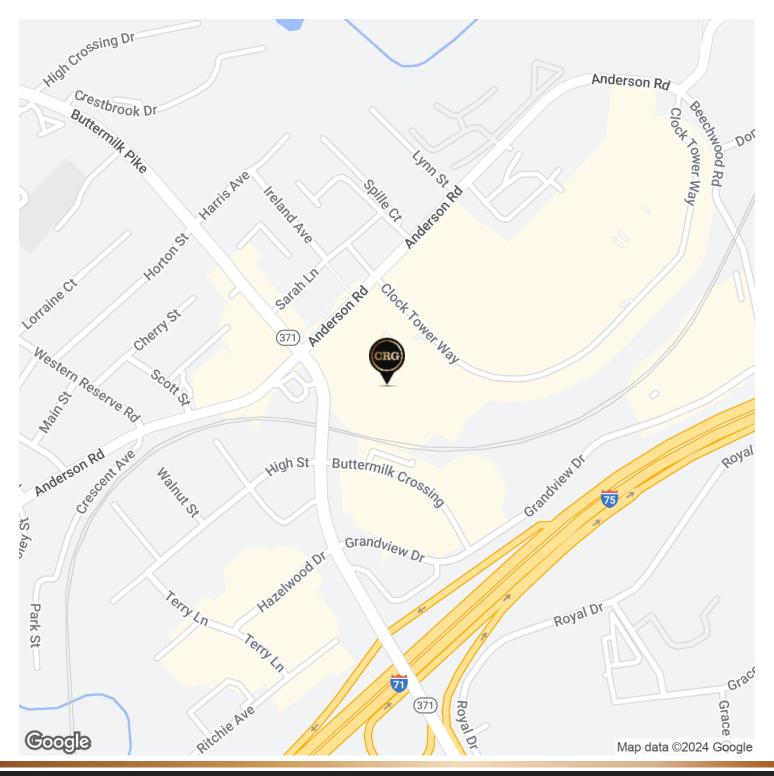

562 BUTTERMILK PIKE, CRESCENT SPRINGS, KY 41017

562 BUTTERMILK PIKE, CRESCENT SPRINGS, KY 41017

562 BUTTERMILK PIKE, CRESCENT SPRINGS, KY 41017

562 BUTTERMILK PIKE, CRESCENT SPRINGS, KY 41017

| POPULATION           | 1 MILE | 3 MILES | 5 MILES |
|----------------------|--------|---------|---------|
| Total Population     | 9,103  | 55,665  | 190,246 |
| Average Age          | 39.4   | 39.5    | 38.3    |
| Average Age (Male)   | 38.3   | 38.0    | 36.6    |
| Average Age (Female) | 39.0   | 40.3    | 39.7    |