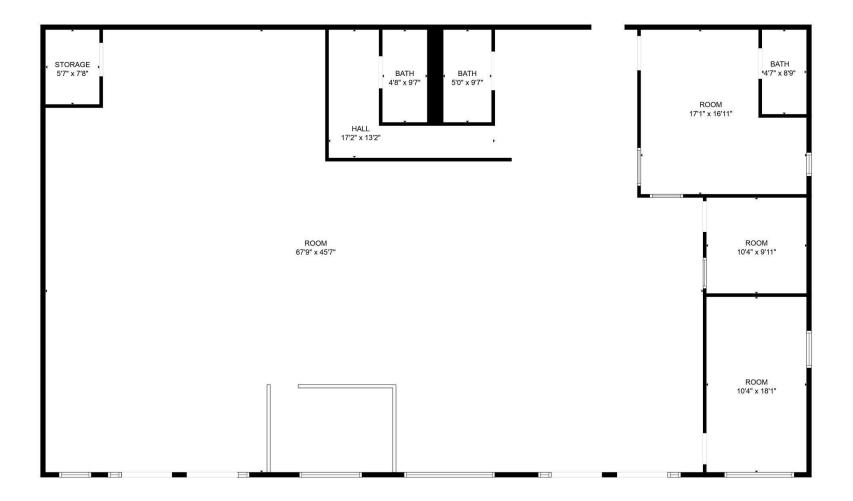

HIGHLIGHTS**

- Office Space w/ Retail Storefront Entrances
- Pylon Signage
- Build-To-Suit Opportunity Available
- Starbucks Within Walking Distance
- Immediately Off Blanding Blvd
- BA Zoning
- 720 SF and 4,000 SF Spaces Available



#### AREA DEMOGRAPHICS

|                       | 1 MILE    | 3 MILE   | 5 MILE   |
|-----------------------|-----------|----------|----------|
| Population            | 8,828     | 51,236   | 139,301  |
| Total<br>Households   | 3,346     | 18,309   | 47,664   |
| Average Income        | \$113,072 | \$97,117 | \$93,678 |
| Median Age            | 43.7      | 42.7     | 39.2     |
| Daytime<br>Population | 2,508     | 19,964   | 44,323   |

#### 2821 & 2823 BOLTON ROAD, ORANGE PARK, FL 32073

ST. FranklinStreet

### **FLOOR PLAN**

#### SUITE 106: 4,000 SF





### **AREA OVERVIEW**