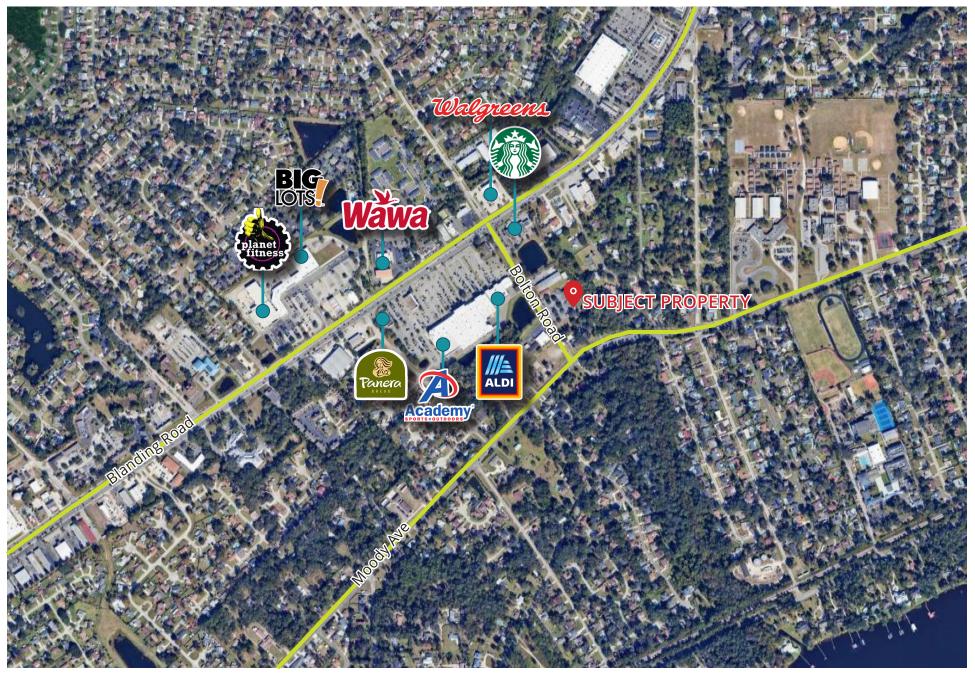

e w/ Retail Storefront Entrances
- Pylon Signage
- Build-To-Suit Opportunity Available
- Starbucks Within Walking Distance
- Immediately Off Blanding Blvd
- BA Zoning
- 720 SF and 4,000 SF Spaces Available



#### AREA DEMOGRAPHICS

|                       | 1 MILE    | 3 MILE   | 5 MILE   |
|-----------------------|-----------|----------|----------|
| Population            | 8,828     | 51,236   | 139,301  |
| Total<br>Households   | 3,346     | 18,309   | 47,664   |
| Average Income        | \$113,072 | \$97,117 | \$93,678 |
| Median Age            | 43.7      | 42.7     | 39.2     |
| Daytime<br>Population | 2,508     | 19,964   | 44,323   |

#### 2821 & 2823 BOLTON ROAD, ORANGE PARK, FL 32073

ST. FranklinStreet

### **FLOOR PLAN**

#### SUITE 106: 4,000 SF





### **AREA OVERVIEW**