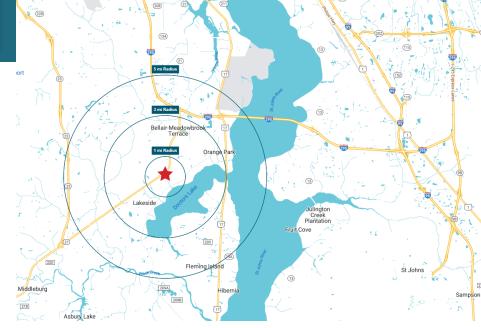

#### AREA DEMOGRAPHICS

|                       | 1 MILE    | 3 MILE   | 5 MILE   |
|-----------------------|-----------|----------|----------|
| Population            | 8,828     | 51,236   | 139,301  |
| Total<br>Households   | 3,346     | 18,309   | 47,664   |
| Average Income        | \$113,072 | \$97,117 | \$93,678 |
| Median Age            | 43.7      | 42.7     | 39.2     |
| Daytime<br>Population | 2,508     | 19,964   | 44,323   |