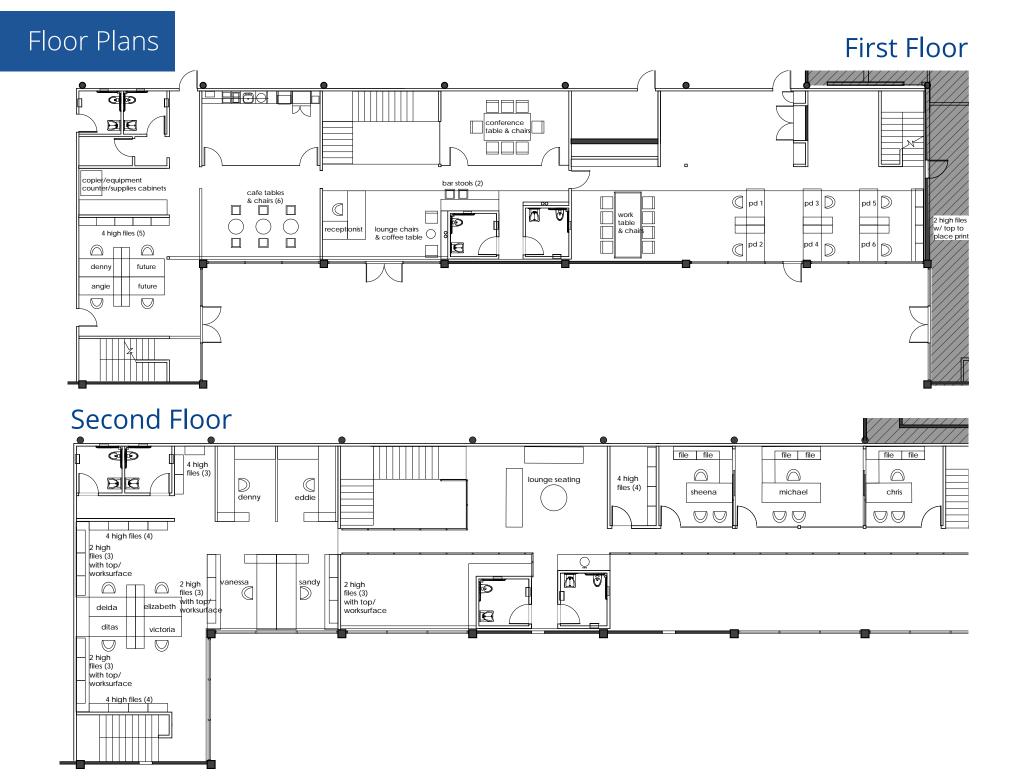

## **Rentable Areas**

| Creative Office | 7,240 SF  |
|-----------------|-----------|
| Warehouse Space | 20,720 SF |
| Total           | 28,000 SF |