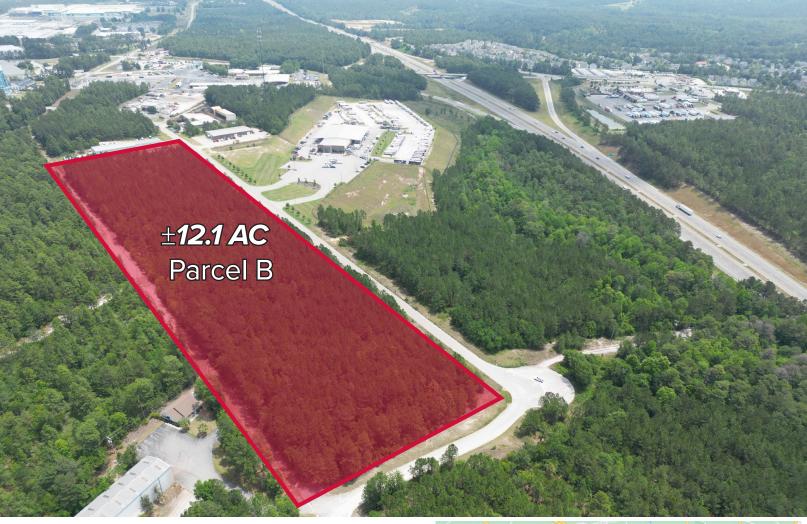

### Land for Sale

- Three (3) Parcels Available
- Parcel B: 12.1 AC \$100,000/AC
- Parcel C: 3.01 AC \$100,000/AC
- Parcel D: 0.56 AC \$100,000 for entire parcel
- Water & Sewer along Business Park Road
- Immediately adjacent to I-20 & Longs Pond Road