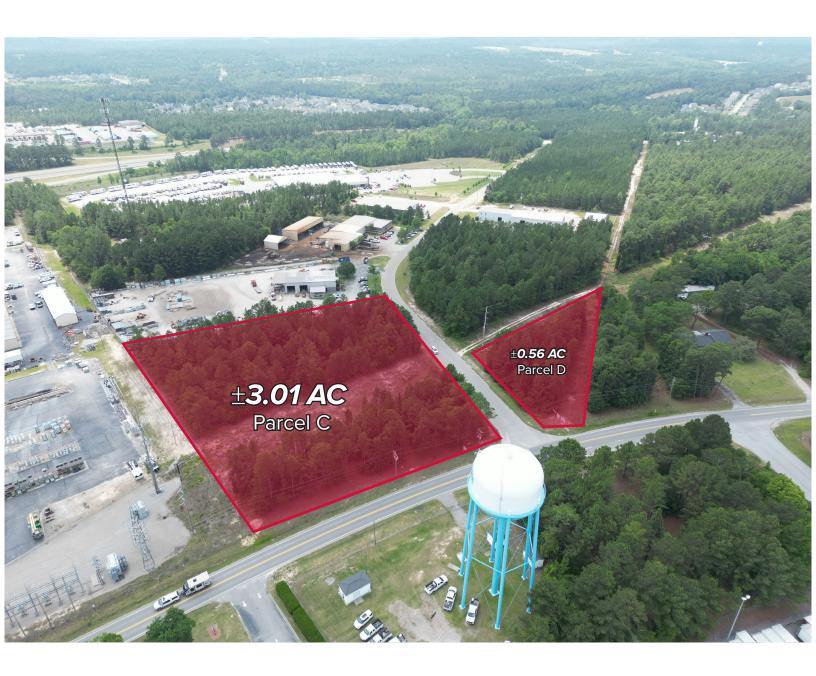

### Land for Sale

- Three (3) Parcels Available
- Parcel B: 12.1 AC \$100,000/AC
- Parcel C: 3.01 AC \$100,000/AC
- Parcel D: 0.56 AC \$100,000 for entire parcel
- Water & Sewer along Business Park Road
- Immediately adjacent to I-20 & Longs Pond Road