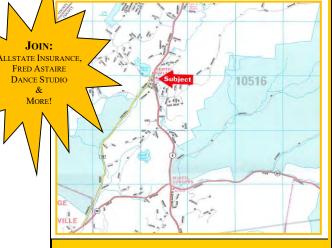

## STOREFRONTS \* RETAIL \* OFFICE

 Cold Spring, NY Area 3166 U.S. Route 9 Philipstown, NY 10516

- Location: I-84, Exit 13, U.S. Route 9 South to Philipstown Square Opposite Fishkill Road aka CR 10 Traffic Signal
- Available Square Footage: 460 ± SF, 2nd Floor Office