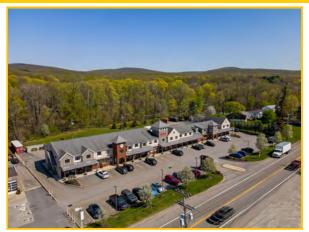

## PHILIPSTOWN SQUARE U.S. ROUTE 9 – COLD SPRING, NY AREA

## STOREFRONTS \* RETAIL \* OFFICE

 Cold Spring, NY Area 3166 U.S. Route 9 Philipstown, NY 10516

- Location: I-84, Exit 13, U.S. Route 9 South to Philipstown Square Opposite Fishkill Road aka CR 10 Traffic Signal
- Available Square Footage: 460 ± SF, 2nd Floor Office