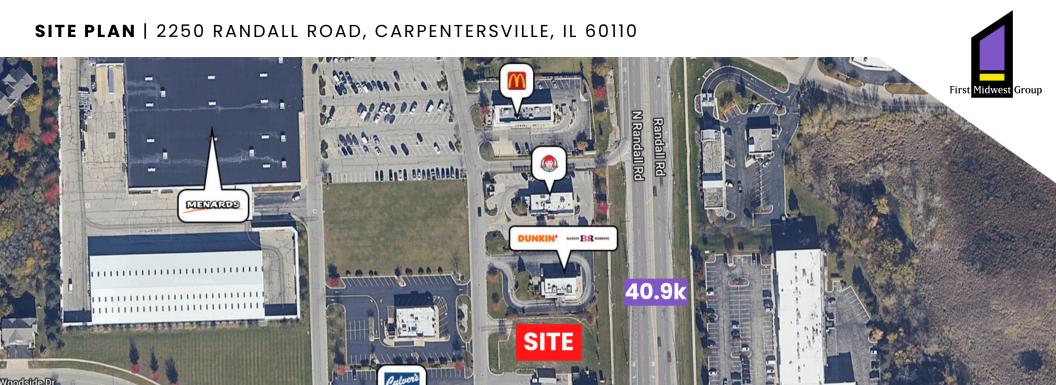

## LAND FOR PRIME RETAIL

2250 RANDALL ROAD, CARPENTERSVILLE, IL 60110

The inclusion of names or logos on this exhibit which depict any occupant other than tenants are for artistic purpose only. May not be to scale. They do not constitute a representation or warranty as to any existing or on-going tenancies FMG and the FMG Logo are service marks of FMG, Inc., and/or its affiliated or related companies in the United States and other countries. All other marks displayed on this document are the property of their respective owners.