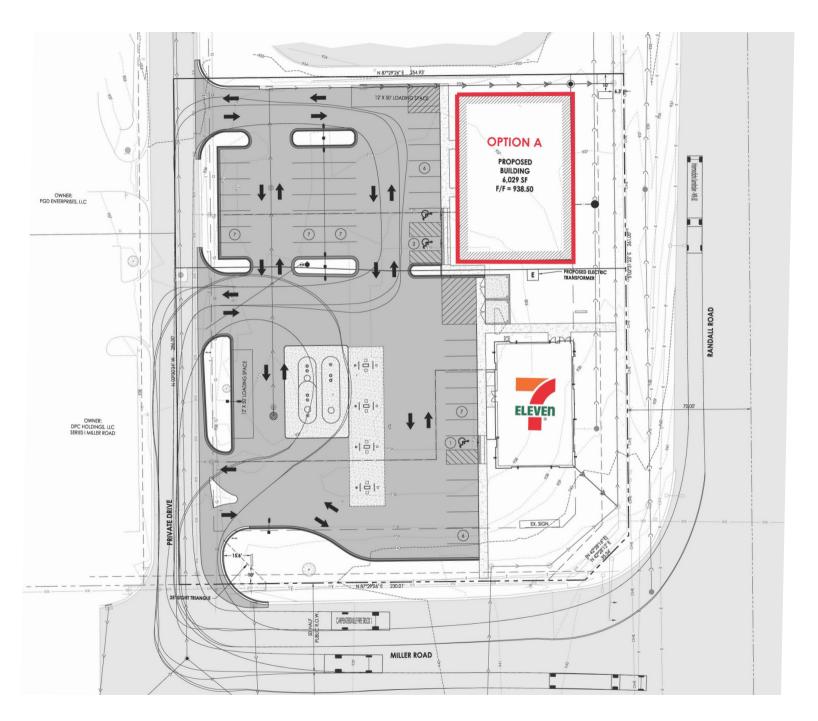

## LAND FOR PRIME RETAIL

2250 RANDALL ROAD, CARPENTERSVILLE, IL 60110













The inclusion of names or logos on this exhibit which depict any occupant other than tenants are for artistic purpose only. May not be to scale. They do not constitute a representation or warranty as to any existing or on-going tenancies FMG and the FMG Logo are service marks of FMG, Inc., and/or its affiliated or related companies in the United States and other countries. All other marks displayed on this document are the property of their respective owners.























40.8k







## OPTION A | 2250 RANDALL ROAD, CARPENTERSVILLE, IL 60110







## OPTION B | 2250 RANDALL ROAD, CARPENTERSVILLE, IL 60110