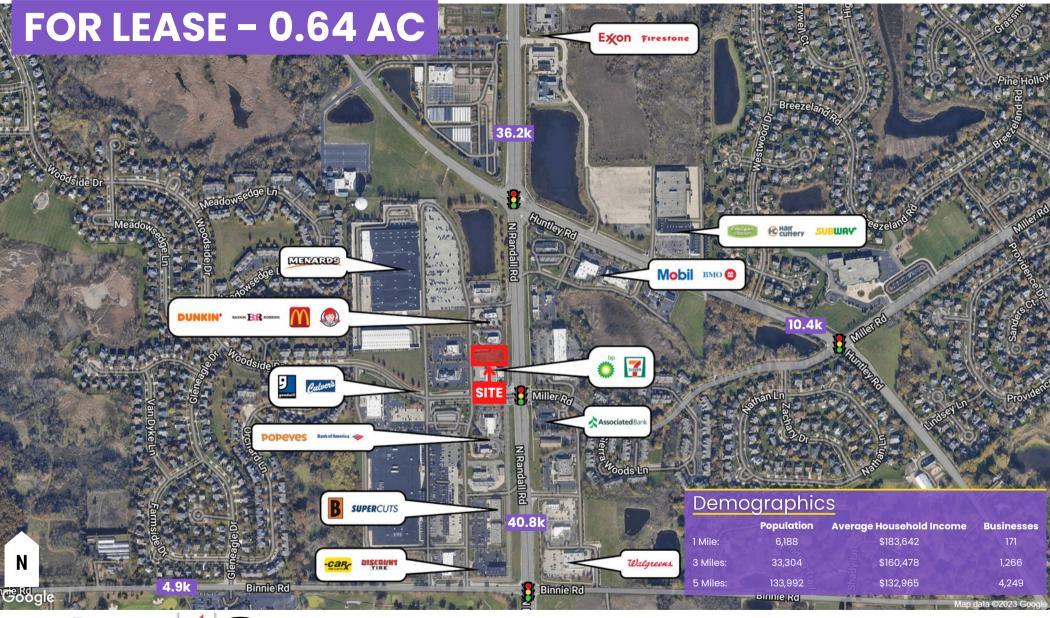

## LAND FOR PRIME RETAIL

2250 RANDALL ROAD, CARPENTERSVILLE, IL 60110













The inclusion of names or logos on this exhibit which depict any occupant other than tenants are for artistic purpose only. May not be to scale. They do not constitute a representation or warranty as to any existing or on-going tenancies FMG and the FMG Logo are service marks of FMG, Inc., and/or its affiliated or related companies in the United States and other countries. All other marks displayed on this document are the property of their respective owners.























40.8k







## OPTION A | 2250 RANDALL ROAD, CARPENTERSVILLE, IL 60110







## OPTION B | 2250 RANDALL ROAD, CARPENTERSVILLE, IL 60110