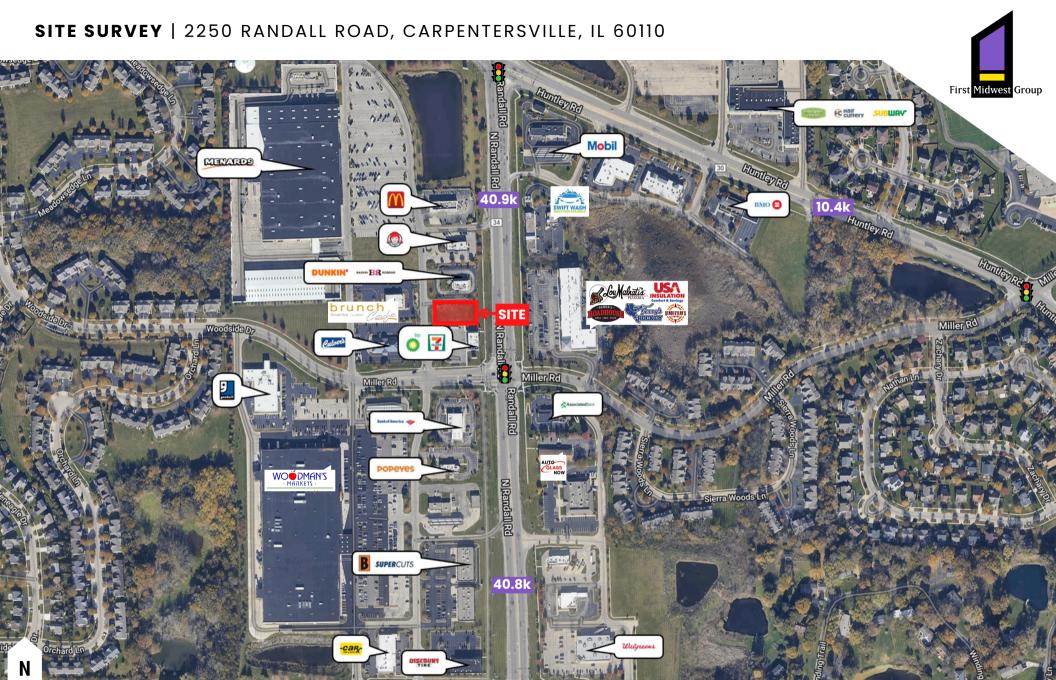

## LAND FOR PRIME RETAIL

2250 RANDALL ROAD, CARPENTERSVILLE, IL 60110













The inclusion of names or logos on this exhibit which depict any occupant other than tenants are for artistic purpose only. May not be to scale. They do not constitute a representation or warranty as to any existing or on-going tenancies FMG and the FMG Logo are service marks of FMG, Inc., and/or its affiliated or related companies in the United States and other countries. All other marks displayed on this document are the property of their respective owners.























40.8k







## OPTION A | 2250 RANDALL ROAD, CARPENTERSVILLE, IL 60110







## OPTION B | 2250 RANDALL ROAD, CARPENTERSVILLE, IL 60110