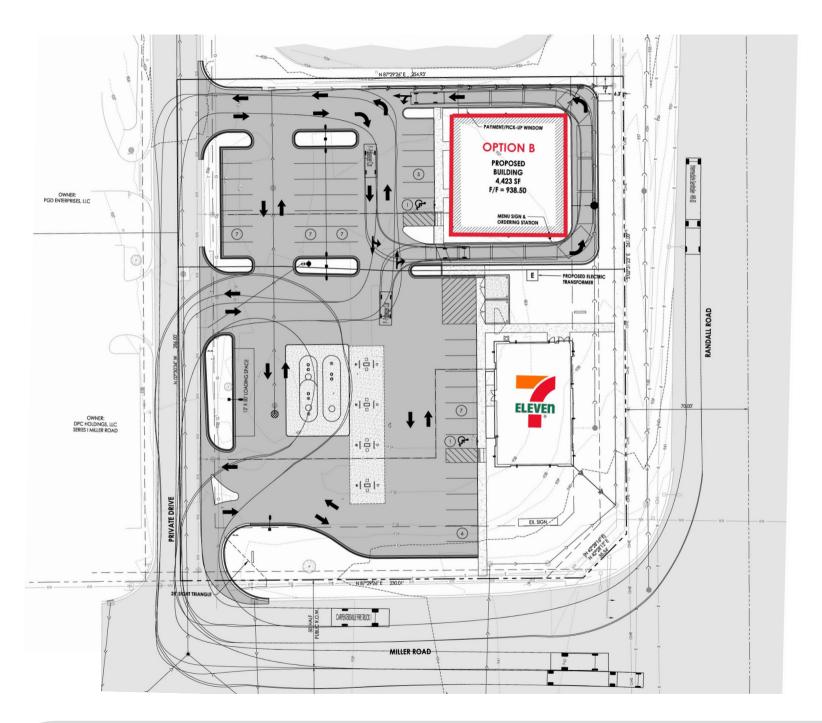

## LAND FOR PRIME RETAIL

2250 RANDALL ROAD, CARPENTERSVILLE, IL 60110













The inclusion of names or logos on this exhibit which depict any occupant other than tenants are for artistic purpose only. May not be to scale. They do not constitute a representation or warranty as to any existing or on-going tenancies FMG and the FMG Logo are service marks of FMG, Inc., and/or its affiliated or related companies in the United States and other countries. All other marks displayed on this document are the property of their respective owners.























40.8k







## OPTION A | 2250 RANDALL ROAD, CARPENTERSVILLE, IL 60110







## OPTION B | 2250 RANDALL ROAD, CARPENTERSVILLE, IL 60110