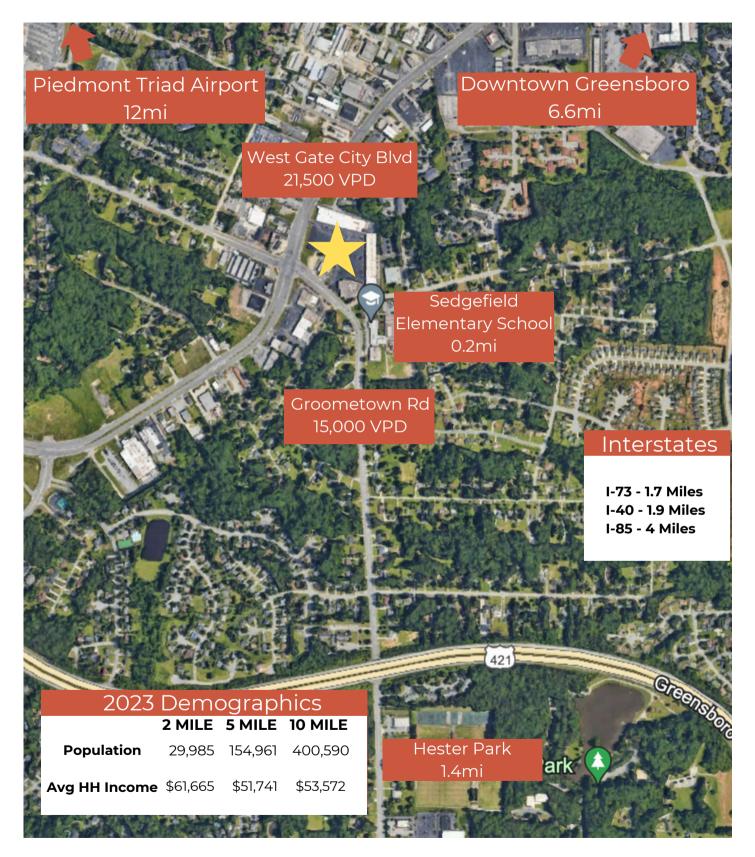

### PROPERTY HIGHLIGHTS:

- Retail suites located in the 112,000 SF neighborhood shopping center. Anchored by Family Dollar, United States Post Office & Home Furniture Outlet.
- Located at a major intersection that sees more than 37,000 Vehicles Per Day.
- Great visibility & plenty of parking.
- Less than 4 miles to I-85 and less than 2 miles to I-40. 15 minutes to downtown Greensboro.
- Market data shows an estimated population of 154,961 and an average HH income of \$55,000 in a 5 mile radius.
- Surrounding retailers include: Chick-fil-A, Harbor Freight, Walmart Neighbor Market, Total Wine & More, Auto Zone, Taco Bell, Sonic, Rose's, Dillard's, & Wendy's.