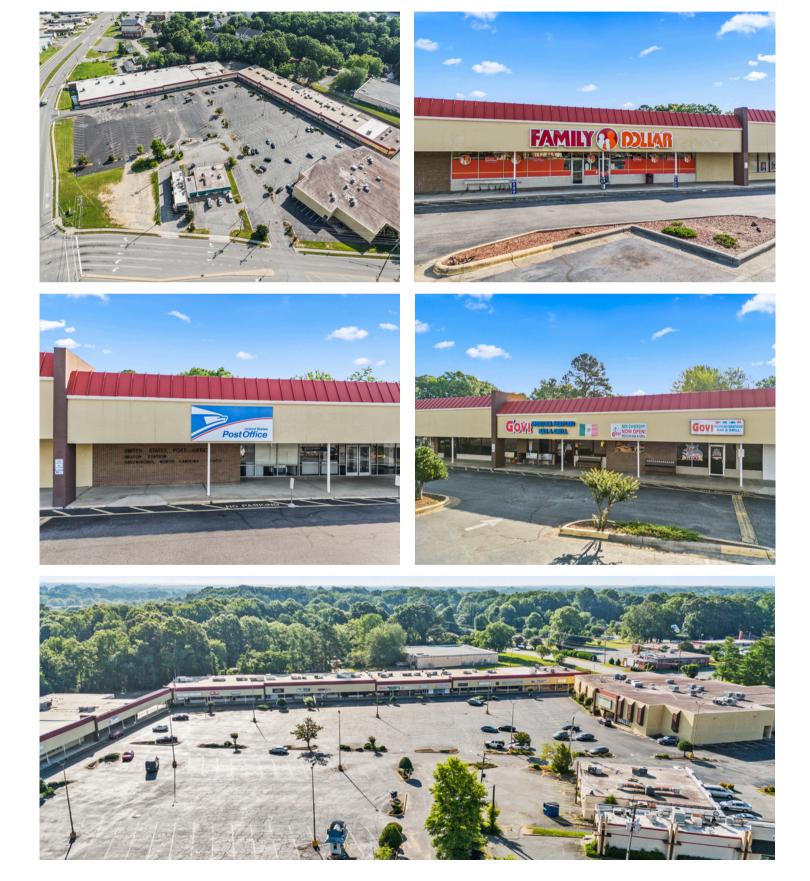

### PROPERTY HIGHLIGHTS:

- Retail suites located in the 112,000 SF neighborhood shopping center. Anchored by Family Dollar, United States Post Office & Home Furniture Outlet.
- Located at a major intersection that sees more than 37,000 Vehicles Per Day.
- Great visibility & plenty of parking.
- Less than 4 miles to I-85 and less than 2 miles to I-40. 15 minutes to downtown Greensboro.
- Market data shows an estimated population of 154,961 and an average HH income of \$55,000 in a 5 mile radius.
- Surrounding retailers include: Chick-fil-A, Harbor Freight, Walmart Neighbor Market, Total Wine & More, Auto Zone, Taco Bell, Sonic, Rose's, Dillard's, & Wendy's.

### ±112,000 SF SHOPPING CENTER

4605-4625 W Gate City Blvd. Greensboro, NC 27407

JTN

**PRICING & INFORMATION** 

Brice Richardson 678.267.5816 (m) | 704.389.0864 (o) brice@jtmcap.com

4605-4625 W Gate City Blvd. Greensboro, NC 27407