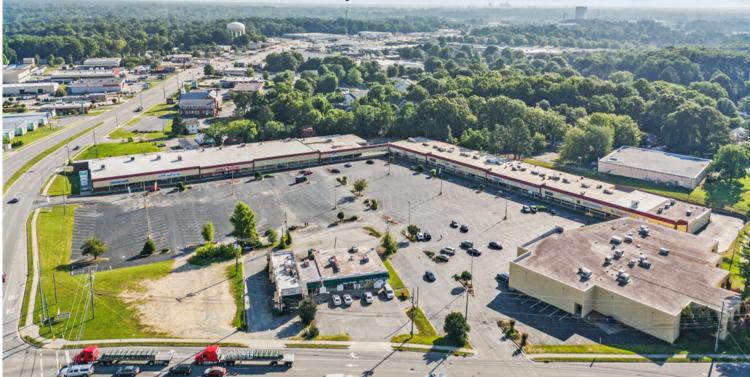

4605-4625 W Gate City Blvd. Greensboro, NC 27407

### PROPERTY HIGHLIGHTS:

- Retail suites located in the 112,000 SF neighborhood shopping center. Anchored by Family Dollar, United States Post Office & Home Furniture Outlet.
- Located at a major intersection that sees more than 37,000 Vehicles Per Day.
- Great visibility & plenty of parking.
- Less than 4 miles to I-85 and less than 2 miles to I-40. 15 minutes to downtown Greensboro.
- Market data shows an estimated population of 154,961 and an average HH income of \$55,000 in a 5 mile radius.
- Surrounding retailers include: Chick-fil-A, Harbor Freight, Walmart Neighbor Market, Total Wine & More, Auto Zone, Taco Bell, Sonic, Rose's, Dillard's, & Wendy's.