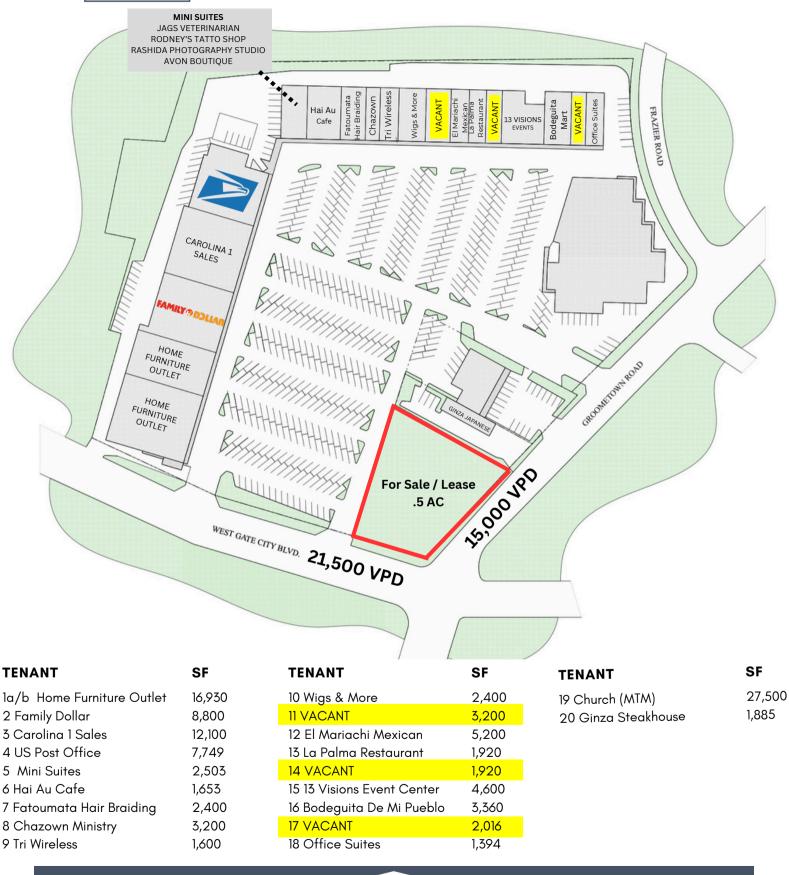

### PROPERTY HIGHLIGHTS:

- Retail suites located in the 112,000 SF neighborhood shopping center. Anchored by Family Dollar, United States Post Office & Home Furniture Outlet.
- Located at a major intersection that sees more than 37,000 Vehicles Per Day.
- Great visibility & plenty of parking.
- Less than 4 miles to I-85 and less than 2 miles to I-40. 15 minutes to downtown Greensboro.
- Market data shows an estimated population of 154,961 and an average HH income of \$55,000 in a 5 mile radius.
- Surrounding retailers include: Chick-fil-A, Harbor Freight, Walmart Neighbor Market, Total Wine & More, Auto Zone, Taco Bell, Sonic, Rose's, Dillard's, & Wendy's.

#### SPACE AVAILABLE:

- Suite 3,200 SF
- Suite 2,016 SF
- Suite 1,920 SF

Brice Richardson 678.267.5816 (m) | 704.389.0864 (o) brice@jtmcap.com

**PRICING & INFORMATION** 

4605-4625 W Gate City Blvd. Greensboro, NC 27407