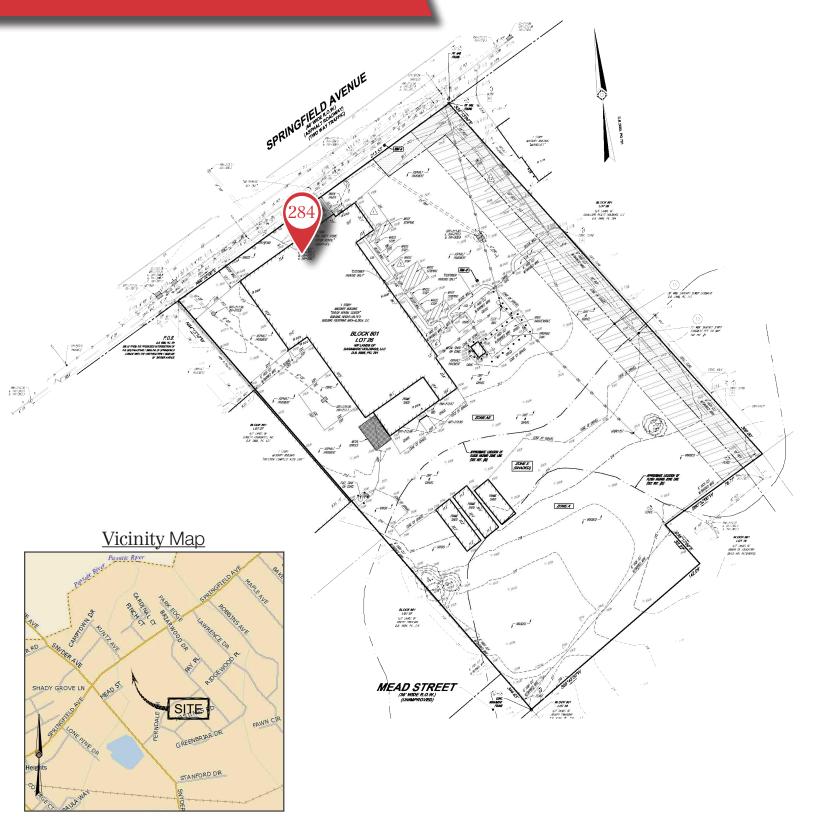

ng, electrical, store & contracting business, medical/professional services, or child care facility
- Situated in downtown city center

Section 2 For *more* information

15,153

Sig Schorr Senior Vice President 973 463 1011 x177 sschorr@naihanson.com



FOLLOW US! 👔 🚱 🚫 💼 🖸 | NJ Offices: Teterboro | Parsippany | naihanson.com | Member of NAI Global with 300+ Offices Worldwide

- SERVICES OFFERED -

Brokerage • Property Management • Corporate Services • Financing • Logistics • Government Services • Healthcare • Tenant Representation • Cold Storage • Investment Services The information contained herein has been obtained from sources considered to be reliable, but no guarantee of its accuracy is made by NAI James E. Hanson

## **284** Springfield Ave BERKELEY HEIGHTS, NJ

## Property Survey





## 284 Springfield Ave BERKELEY HEIGHTS, NJ

## Aerial & Map





### Consumer Spending (3 mi)



#### Demographics (1-3-5 mi)