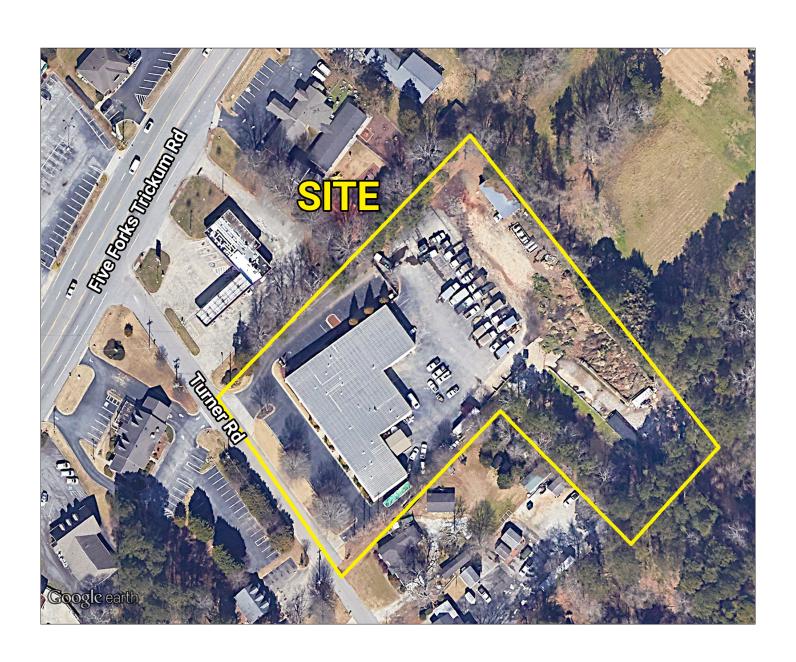

## **Property Details**

- 18,000± sf flex building situated on 3.41± acres
- 5,000± sf office
- 3 drive-in doors
- Outside storage, truck parking, etc.
- Zone M-1
- Leased to Naturescape Lawn Care 40 locations nationally (naturescapelawncare.com), through 10/14/2026 with one 3-year renewal option and one 2-year option; 3% annual escalation
- \$156,060 NOI
- Asking price: \$2,550,000 (\$141/sf)