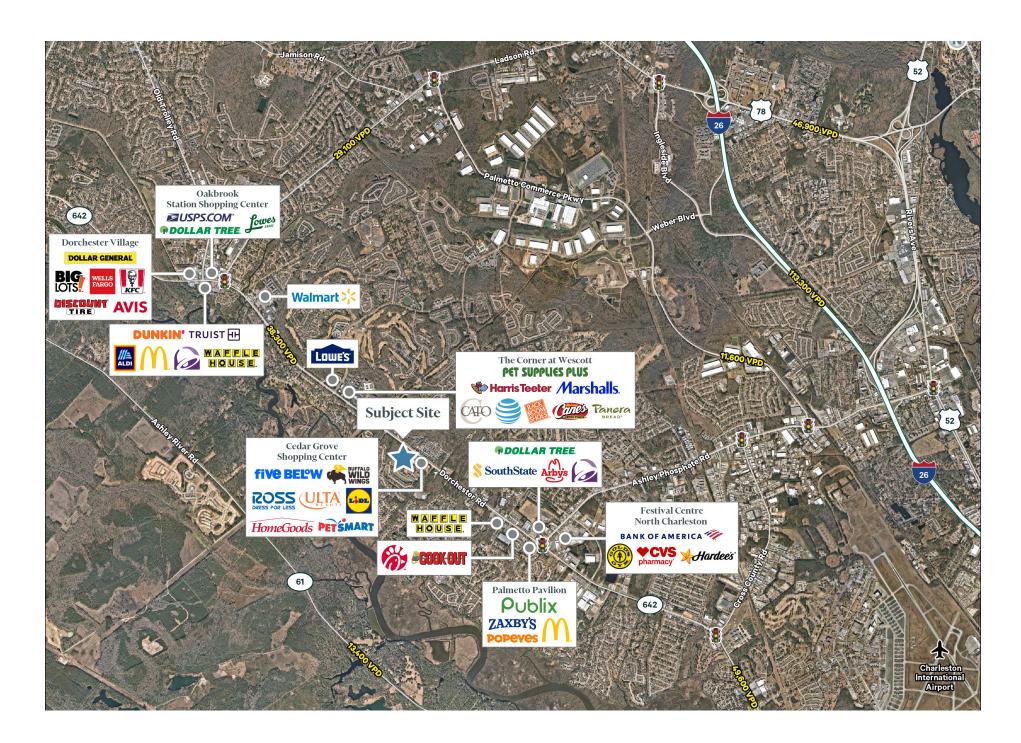

## **Property Highlights**

- + Class-A neighborhood center anchored by Lidl, Ross, PetSmart, Five Below, Ulta and HomeGoods.
- + Small shop tenants include: Buffalo Wild Wings, First Watch, European Wax, Chicken Salad Chick, Fifth Third Bank, Americas Best Contacts & Glasses, Firehouse Subs and A Nails Studio.
- + Located in the primary growth corridor of North Charleston. The area is experiencing rapid growth.

- + The site has excellent visibility and frontage on Dorchester Rd and has signalized access at Dorchester and Trump St.
- + Available space:
  - Building C | Suite 103 (Inline): 1,400 SF
- + Lease Rate: Call broker for details