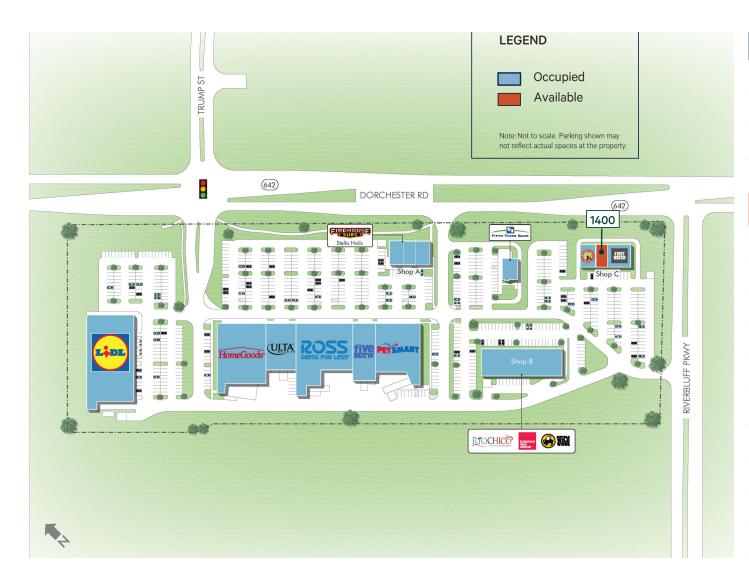

- + The site has excellent visibility and frontage on Dorchester Rd and has signalized access at Dorchester and Trump St.
- + Available space:
  - Building C | Suite 103 (Inline): 1,400 SF
- + Lease Rate: Call broker for details

## **Cedar Grove Commons**

8819 Dorchester Rd | North Charleston, SC 29420

| Suite              | Tenant                  | Size      |
|--------------------|-------------------------|-----------|
| Shop A             | Firehouse Subs          |           |
| Shop A             | Stella Nails            |           |
| Shop A             | Select Physical Therapy |           |
| Shop C             | Chicken Salad Chick     |           |
| Shop C<br>(Inline) | AVAILABLE               | 1,400 SF  |
| Shop C             | First Watch             |           |
| Shop B             | Rito Chico Restaurant   |           |
| Shop B             | European Wax Center     |           |
| Shop B             | Buffalo Wild Wings      |           |
| Anchor             | PetSmart                | 16,000 SF |
| Anchor             | Five Below              | 9,500 SF  |
| Anchor             | Ulta                    | 10,000 SF |
| Anchor             | Ross                    | 22,000 SF |
| Anchor             | HomeGoods               | 22,000 SF |
| Anchor             | Lidl                    | 30,000 SF |