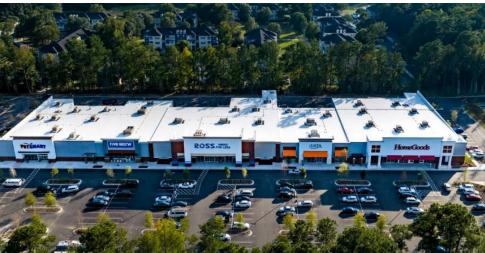

## **Property Highlights**

- + Class-A neighborhood center anchored by Lidl, Ross, PetSmart, Five Below, Ulta and HomeGoods.
- + Small shop tenants include: Buffalo Wild Wings, First Watch, European Wax, Chicken Salad Chick, Fifth Third Bank, Americas Best Contacts & Glasses, Firehouse Subs and A Nails Studio.
- + Located in the primary growth corridor of North Charleston. The area is experiencing rapid growth.

## **Cedar Grove Commons**

8819 Dorchester Rd | North Charleston, SC 29420

| Suite              | Tenant                  | Size      |
|--------------------|-------------------------|-----------|
| Shop A             | Firehouse Subs          |           |
| Shop A             | Stella Nails            |           |
| Shop A             | Select Physical Therapy |           |
| Shop C             | Chicken Salad Chick     |           |
| Shop C<br>(Inline) | AVAILABLE               | 1,400 SF  |
| Shop C             | First Watch             |           |
| Shop B             | Rito Chico Restaurant   |           |
| Shop B             | European Wax Center     |           |
| Shop B             | Buffalo Wild Wings      |           |
| Anchor             | PetSmart                | 16,000 SF |
| Anchor             | Five Below              | 9,500 SF  |
| Anchor             | Ulta                    | 10,000 SF |
| Anchor             | Ross                    | 22,000 SF |
| Anchor             | HomeGoods               | 22,000 SF |
| Anchor             | Lidl                    | 30,000 SF |