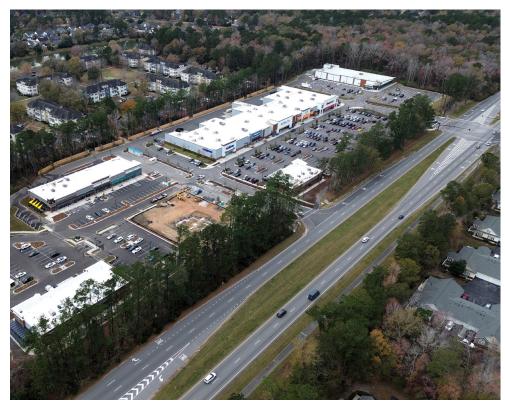

# Cedar Grove Commons

# North Charleston, South Carolina

## **Property Highlights**

- + Class-A neighborhood center anchored by Lidl, Ross, PetSmart, Five Below, Ulta and HomeGoods.
- + Small shop tenants include: Buffalo Wild Wings, First Watch, European Wax, Chicken Salad Chick, Fifth Third Bank, Americas Best Contacts & Glasses, Firehouse Subs and A Nails Studio.
- + Located in the primary growth corridor of North Charleston. The area is experiencing rapid growth.

- + The site has excellent visibility and frontage on Dorchester Rd and has signalized access at Dorchester and Trump St.
- + Available space:
  - Building C | Suite 103 (Inline): 1,400 SF
- + Lease Rate: Call broker for details