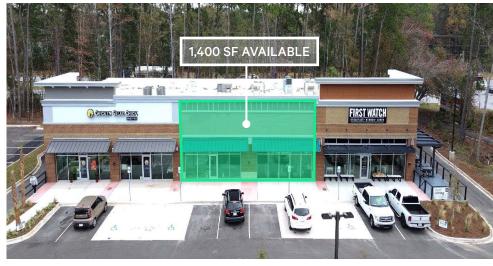

- + The site has excellent visibility and frontage on Dorchester Rd and has signalized access at Dorchester and Trump St.
- + Available space:
  - Building C | Suite 103 (Inline): 1,400 SF
- + Lease Rate: Call broker for details

## **Cedar Grove Commons**

8819 Dorchester Rd | North Charleston, SC 29420

| Suite              | Tenant                  | Size      |
|--------------------|-------------------------|-----------|
| Shop A             | Firehouse Subs          |           |
| Shop A             | Stella Nails            |           |
| Shop A             | Select Physical Therapy |           |
| Shop C             | Chicken Salad Chick     |           |
| Shop C<br>(Inline) | AVAILABLE               | 1,400 SF  |
| Shop C             | First Watch             |           |
| Shop B             | Rito Chico Restaurant   |           |
| Shop B             | European Wax Center     |           |
| Shop B             | Buffalo Wild Wings      |           |
| Anchor             | PetSmart                | 16,000 SF |
| Anchor             | Five Below              | 9,500 SF  |
| Anchor             | Ulta                    | 10,000 SF |
| Anchor             | Ross                    | 22,000 SF |
| Anchor             | HomeGoods               | 22,000 SF |
| Anchor             | Lidl                    | 30,000 SF |