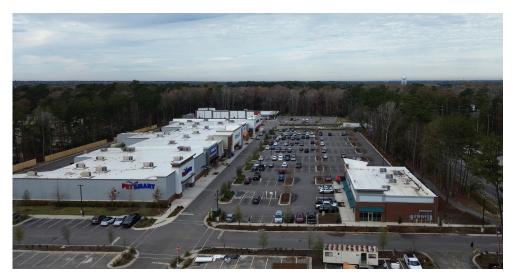

## **Property Highlights**

- + Class-A neighborhood center anchored by Lidl, Ross, PetSmart, Five Below, Ulta and HomeGoods.
- + Small shop tenants include: Buffalo Wild Wings, First Watch, European Wax, Chicken Salad Chick, Fifth Third Bank, Americas Best Contacts & Glasses, Firehouse Subs and A Nails Studio.
- + Located in the primary growth corridor of North Charleston. The area is experiencing rapid growth.

- + The site has excellent visibility and frontage on Dorchester Rd and has signalized access at Dorchester and Trump St.
- + Available space:
  - Building C | Suite 103 (Inline): 1,400 SF
- + Lease Rate: Call broker for details