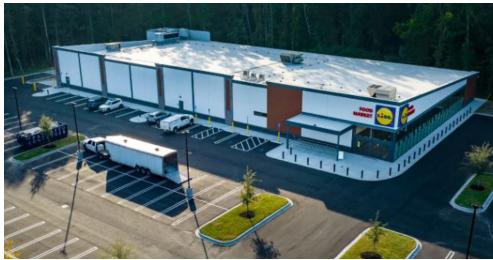

## **Property Highlights**

- + Class-A neighborhood center anchored by Lidl, Ross, PetSmart, Five Below, Ulta and HomeGoods.
- + Small shop tenants include: Buffalo Wild Wings, First Watch, European Wax, Chicken Salad Chick, Fifth Third Bank, Americas Best Contacts & Glasses, Firehouse Subs and A Nails Studio.
- + Located in the primary growth corridor of North Charleston. The area is experiencing rapid growth.

## **Cedar Grove Commons**

8819 Dorchester Rd | North Charleston, SC 29420

| Suite              | Tenant                  | Size      |
|--------------------|-------------------------|-----------|
| Shop A             | Firehouse Subs          |           |
| Shop A             | Stella Nails            |           |
| Shop A             | Select Physical Therapy |           |
| Shop C             | Chicken Salad Chick     |           |
| Shop C<br>(Inline) | AVAILABLE               | 1,400 SF  |
| Shop C             | First Watch             |           |
| Shop B             | Rito Chico Restaurant   |           |
| Shop B             | European Wax Center     |           |
| Shop B             | Buffalo Wild Wings      |           |
| Anchor             | PetSmart                | 16,000 SF |
| Anchor             | Five Below              | 9,500 SF  |
| Anchor             | Ulta                    | 10,000 SF |
| Anchor             | Ross                    | 22,000 SF |
| Anchor             | HomeGoods               | 22,000 SF |
| Anchor             | Lidl                    | 30,000 SF |