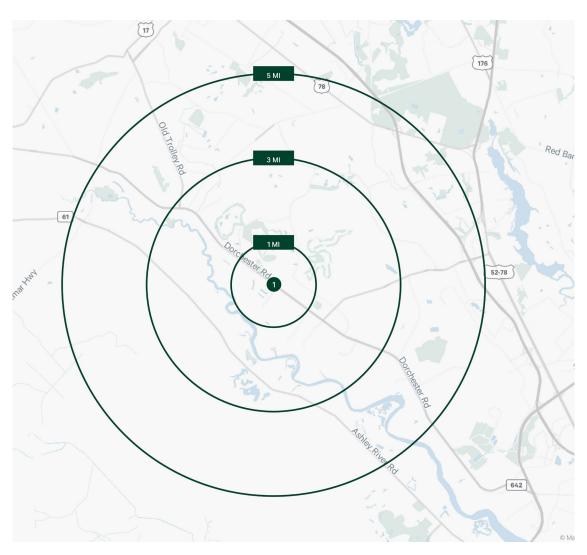

### **CBRE Charleston**

+1 843 577 0702 1080 Morrison Drive Charleston, SC 29401

| 2024 Demographics | 1 Mile    | 3 Miles   | 5 Miles  |
|-------------------|-----------|-----------|----------|
| Population        | 7,922     | 52,813    | 120,000  |
| Households        | 3,164     | 20,222    | 47,526   |
| Average HH Income | \$122,078 | \$104,441 | \$95,412 |