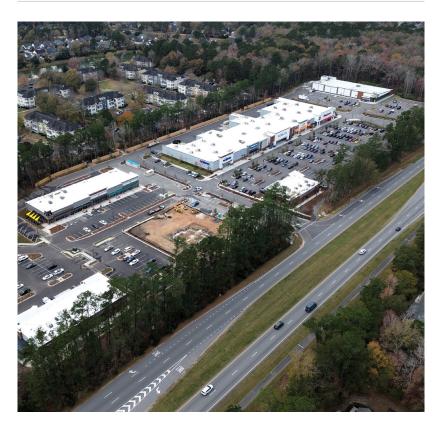

- + The site has excellent visibility and frontage on Dorchester Rd and has signalized access at Dorchester and Trump St.
- + Available space:
  - Building C | Suite 103 (Inline): 1,400 SF
- + Lease Rate: Call broker for details