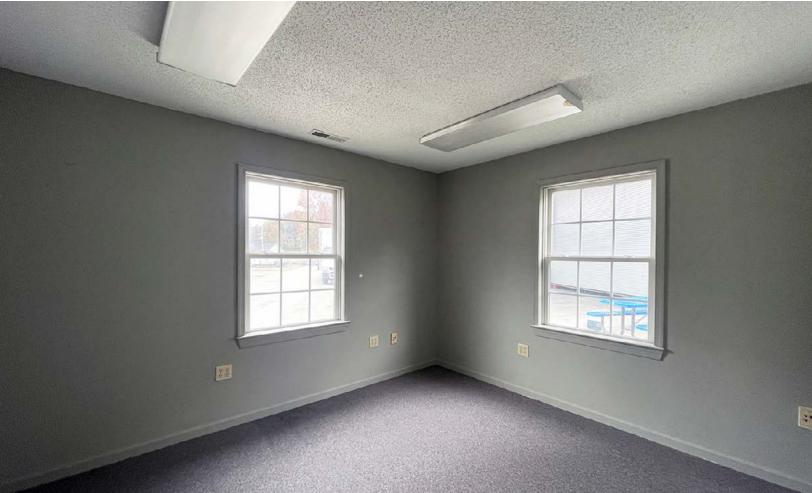

## PROPERTY HIGHLIGHTS

- 10,250± SF Retail Space
- 1,500± SF of Office Space
- 1,000± SF of Warehouse
- Monument Signage Available
- Ample Parking Available
- Locally Owned and Managed

| DEMOGRAPHICS      | 1 MILE   | 3 MILE   | 5 MILE   |
|-------------------|----------|----------|----------|
| TOTAL POPULATION  | 1,308    | 3,331    | 5,969    |
| AVERAGE HH INCOME | \$79,836 | \$83,138 | \$91,020 |
| DAYTIME EMPLOYEES | 271      | 796      | 1,061    |