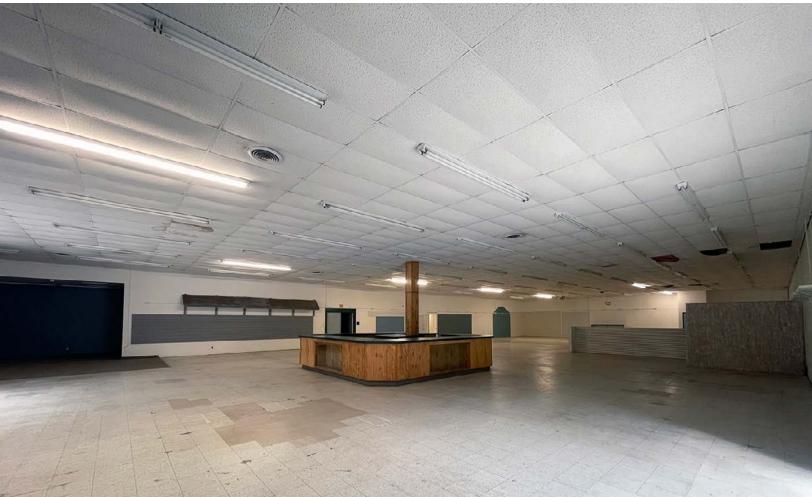

3306 Lankford Highway | Exmore, VA 23350

## PROPERTY HIGHLIGHTS

- 10,250± SF Retail Space
- 1,500± SF of Office Space
- 1,000± SF of Warehouse
- Monument Signage Available
- Ample Parking Available
- Locally Owned and Managed

| DEMOGRAPHICS      | 1 MILE   | 3 MILE   | 5 MILE   |
|-------------------|----------|----------|----------|
| TOTAL POPULATION  | 1,308    | 3,331    | 5,969    |
| AVERAGE HH INCOME | \$79,836 | \$83,138 | \$91,020 |
| DAYTIME EMPLOYEES | 271      | 796      | 1,061    |