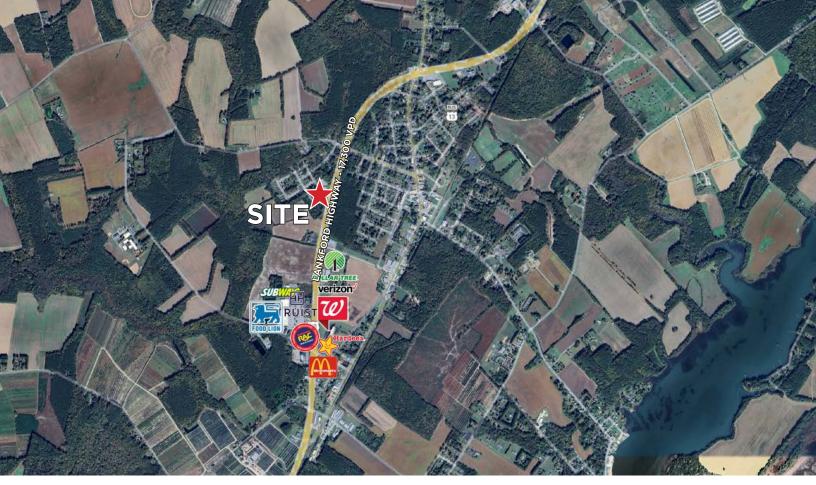

3306 Lankford Highway | Exmore, VA 23350

## PROPERTY HIGHLIGHTS

- 10,250± SF Retail Space
- 1,500± SF of Office Space
- 1,000± SF of Warehouse
- Monument Signage Available
- Ample Parking Available
- Locally Owned and Managed

| DEMOGRAPHICS      | 1 MILE   | 3 MILE   | 5 MILE   |
|-------------------|----------|----------|----------|
| TOTAL POPULATION  | 1,308    | 3,331    | 5,969    |
| AVERAGE HH INCOME | \$79,836 | \$83,138 | \$91,020 |
| DAYTIME EMPLOYEES | 271      | 796      | 1,061    |