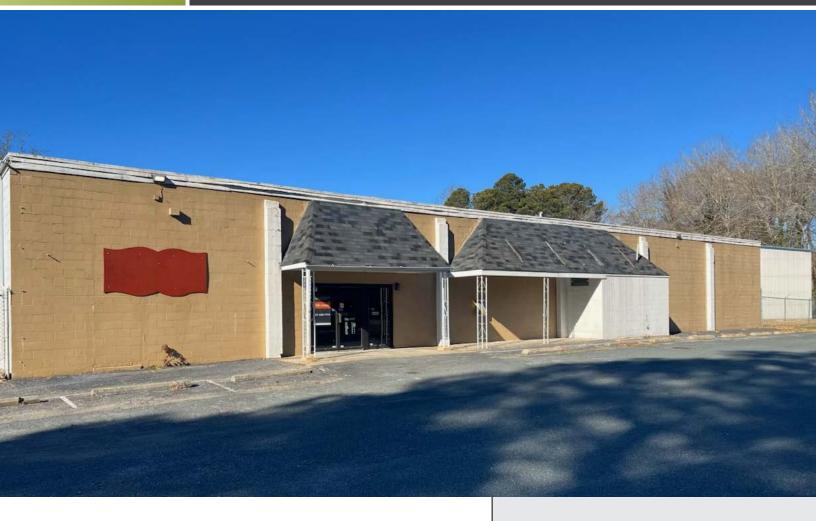

3306 Lankford Highway | Exmore, VA 23350

## PROPERTY HIGHLIGHTS

- 10,250± SF Retail Space
- 1,500± SF of Office Space
- 1,000± SF of Warehouse
- Monument Signage Available
- Ample Parking Available
- Locally Owned and Managed

| DEMOGRAPHICS      | 1 MILE   | 3 MILE   | 5 MILE   |
|-------------------|----------|----------|----------|
| TOTAL POPULATION  | 1,308    | 3,331    | 5,969    |
| AVERAGE HH INCOME | \$79,836 | \$83,138 | \$91,020 |
| DAYTIME EMPLOYEES | 271      | 796      | 1,061    |