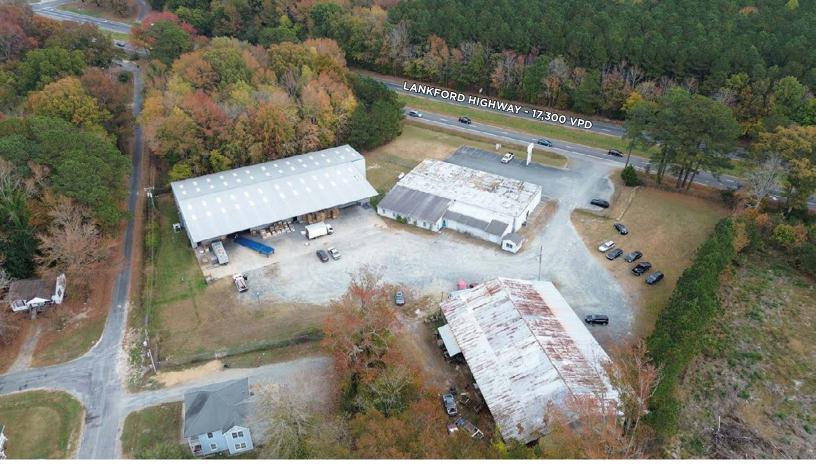

3306 Lankford Highway | Exmore, VA 23350

## PROPERTY HIGHLIGHTS

- 10,250± SF Retail Space
- 1,500± SF of Office Space
- 1,000± SF of Warehouse
- Monument Signage Available
- Ample Parking Available
- Locally Owned and Managed

| DEMOGRAPHICS      | 1 MILE   | 3 MILE   | 5 MILE   |
|-------------------|----------|----------|----------|
| TOTAL POPULATION  | 1,308    | 3,331    | 5,969    |
| AVERAGE HH INCOME | \$79,836 | \$83,138 | \$91,020 |
| DAYTIME EMPLOYEES | 271      | 796      | 1,061    |