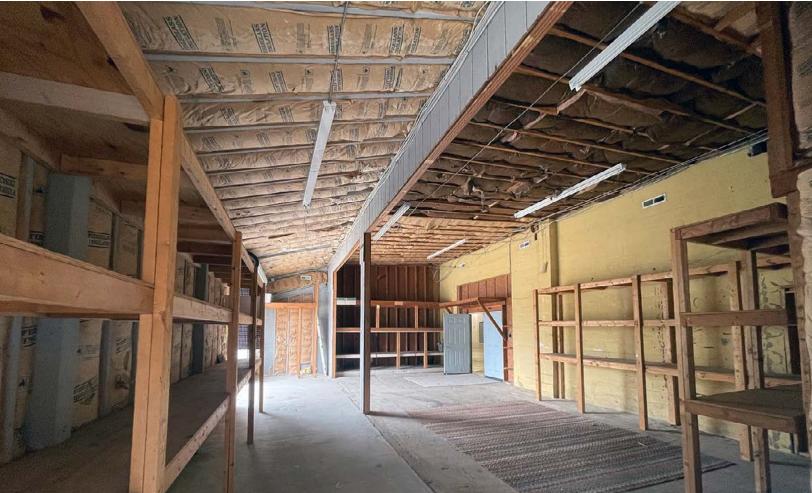

## PROPERTY HIGHLIGHTS

- 10,250± SF Retail Space
- 1,500± SF of Office Space
- 1,000± SF of Warehouse
- Monument Signage Available
- Ample Parking Available
- Locally Owned and Managed

| DEMOGRAPHICS      | 1 MILE   | 3 MILE   | 5 MILE   |
|-------------------|----------|----------|----------|
| TOTAL POPULATION  | 1,308    | 3,331    | 5,969    |
| AVERAGE HH INCOME | \$79,836 | \$83,138 | \$91,020 |
| DAYTIME EMPLOYEES | 271      | 796      | 1,061    |