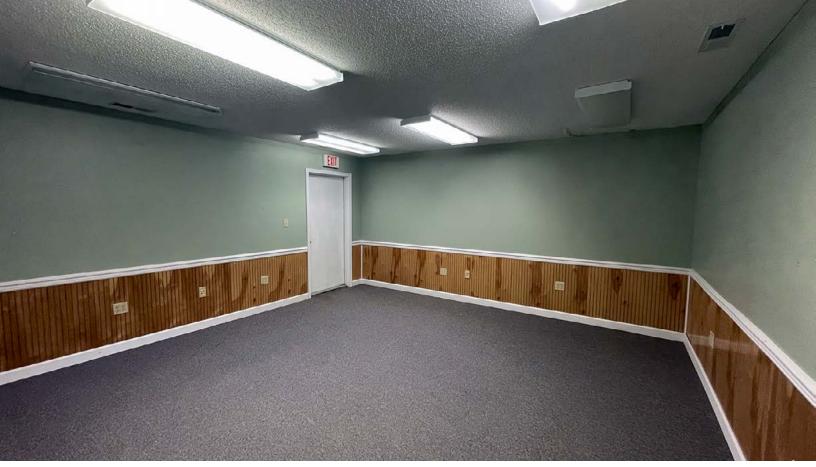

## PROPERTY HIGHLIGHTS

- 10,250± SF Retail Space
- 1,500± SF of Office Space
- 1,000± SF of Warehouse
- Monument Signage Available
- Ample Parking Available
- Locally Owned and Managed

| DEMOGRAPHICS      | 1 MILE   | 3 MILE   | 5 MILE   |
|-------------------|----------|----------|----------|
| TOTAL POPULATION  | 1,308    | 3,331    | 5,969    |
| AVERAGE HH INCOME | \$79,836 | \$83,138 | \$91,020 |
| DAYTIME EMPLOYEES | 271      | 796      | 1,061    |