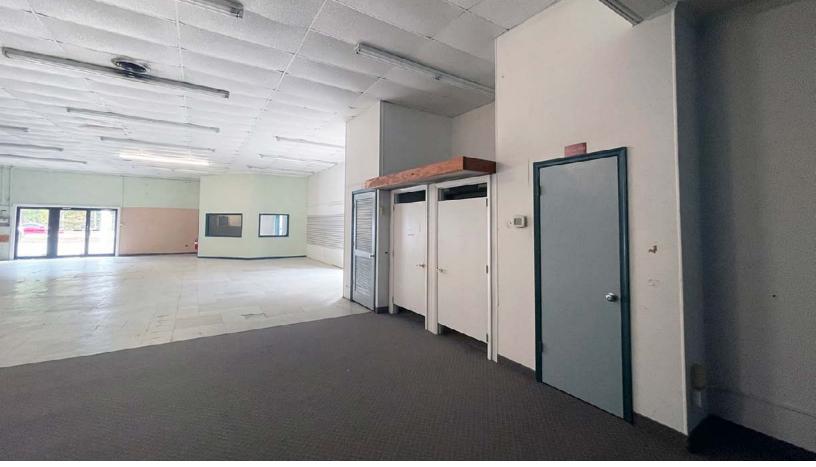

3306 Lankford Highway | Exmore, VA 23350

## PROPERTY HIGHLIGHTS

- 10,250± SF Retail Space
- 1,500± SF of Office Space
- 1,000± SF of Warehouse
- Monument Signage Available
- Ample Parking Available
- Locally Owned and Managed

| DEMOGRAPHICS      | 1 MILE   | 3 MILE   | 5 MILE   |
|-------------------|----------|----------|----------|
| TOTAL POPULATION  | 1,308    | 3,331    | 5,969    |
| AVERAGE HH INCOME | \$79,836 | \$83,138 | \$91,020 |
| DAYTIME EMPLOYEES | 271      | 796      | 1,061    |