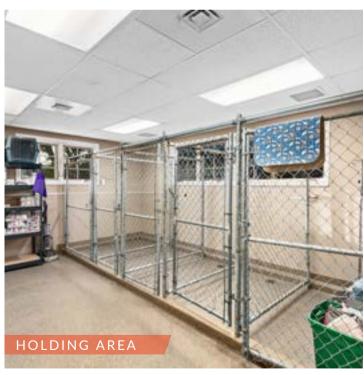

# MAIN FLOORPLAN: 5,501 AVAILABLE

5515 Hendersonville Rd, Fletcher, NC, 28732

### **ZONED C1 FOR COMMERCIAL USE** 5,501 SQ FT. AVAILABLE 5515 Hendersonville Rd, Fletcher, NC, 28732