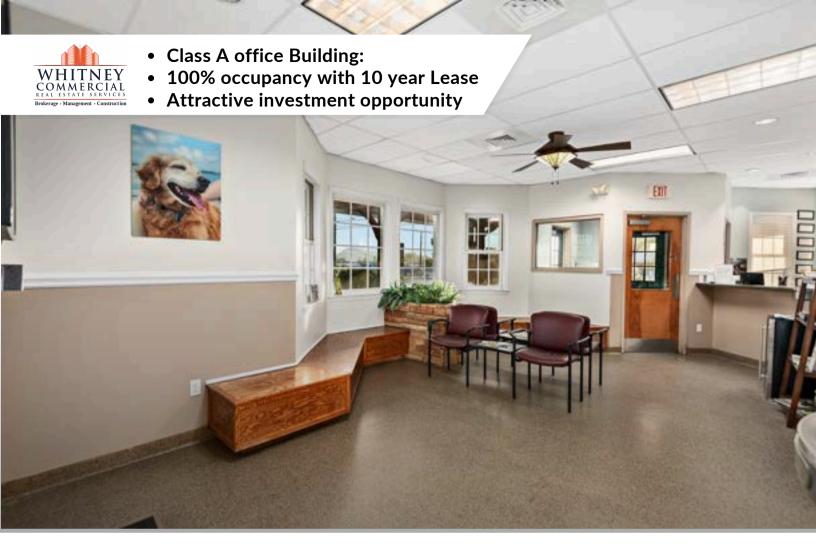

#### PROPERTY DESCRIPTION

5515 Hendersonville Rd. is a prime investment opportunity in Fletcher, NC! This well-maintained 5,501 SF building, zoned Town of Fletcher C-1, boasts 100% occupancy by Heartland Vet. It provides immediate income potential for savvy investors.

#### **PROPERTY HIGHLIGHTS**

- 5,501 SF purpose built vet practice
- Zoned C1 for commercial use
- Prime location in Fletcher NC
- 100% occupancy with 10 year Lease
- · Well-maintained property
- Attractive addition to investment portfolio