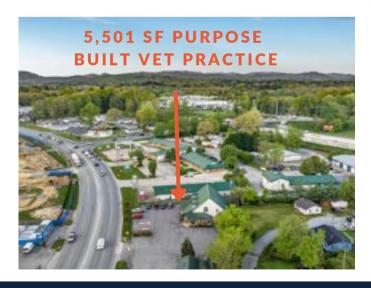

#### **PROPERTY HIGHLIGHTS**

- 5,501 SF purpose built vet practice
- Zoned C1 for commercial use
- Prime location in Fletcher NC
- 100% occupancy with 10 year Lease
- · Well-maintained property
- Attractive addition to investment portfolio

5515 Hendersonville Rd. is a strategic location in the Fletcher area, directly across from a new Ingles grocery store and 1/4 mile away from the new Tap Root subdivision.