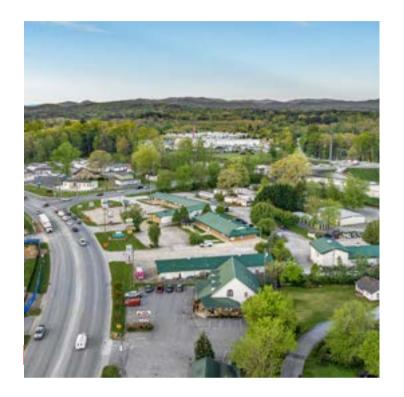

## **FLETCHER NC**

• 100% OCCUPANCY WITH **10 YEAR LEASE** 

5515 Hendersonville Rd. Fletcher, NC, 28704

5515 Hendersonville Rd. is a strategic location in the Fletcher area, directly across from a new Ingles grocery store and 1/4 mile away from the new Tap Root subdivision.