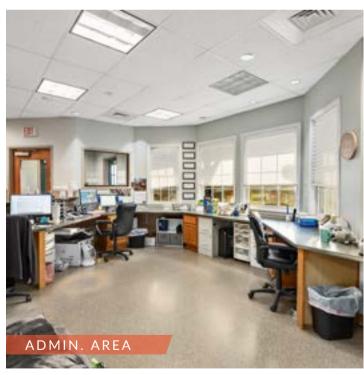

# MAIN FLOORPLAN: 5,501 AVAILABLE

5515 Hendersonville Rd, Fletcher, NC, 28732

### **ZONED C1 FOR COMMERCIAL USE** 5,501 SQ FT. AVAILABLE 5515 Hendersonville Rd, Fletcher, NC, 28732