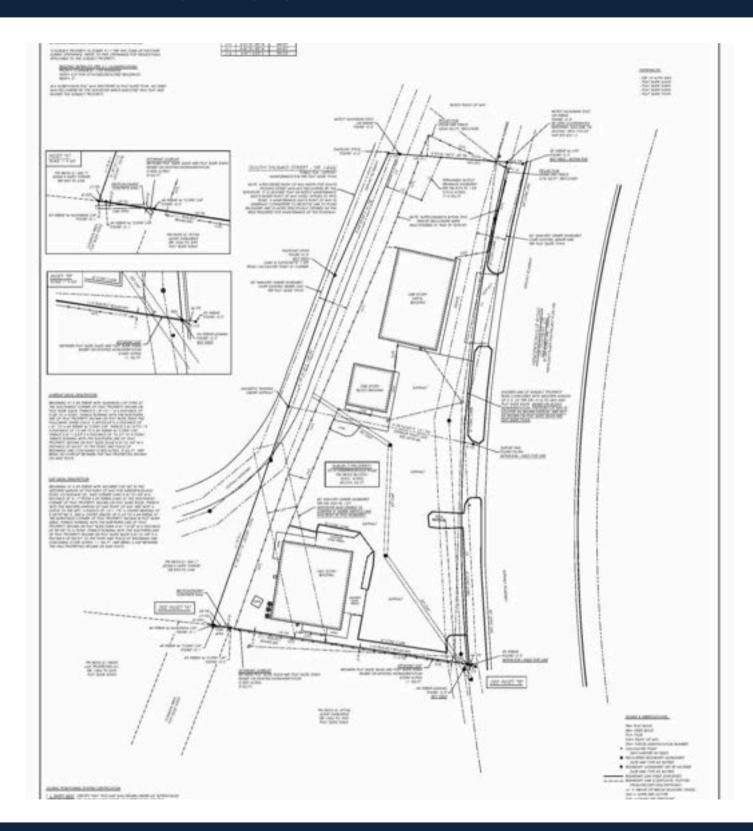

# MAIN FLOORPLAN: 5,501 AVAILABLE

5515 Hendersonville Rd, Fletcher, NC, 28732

### **ZONED C1 FOR COMMERCIAL USE** 5,501 SQ FT. AVAILABLE 5515 Hendersonville Rd, Fletcher, NC, 28732