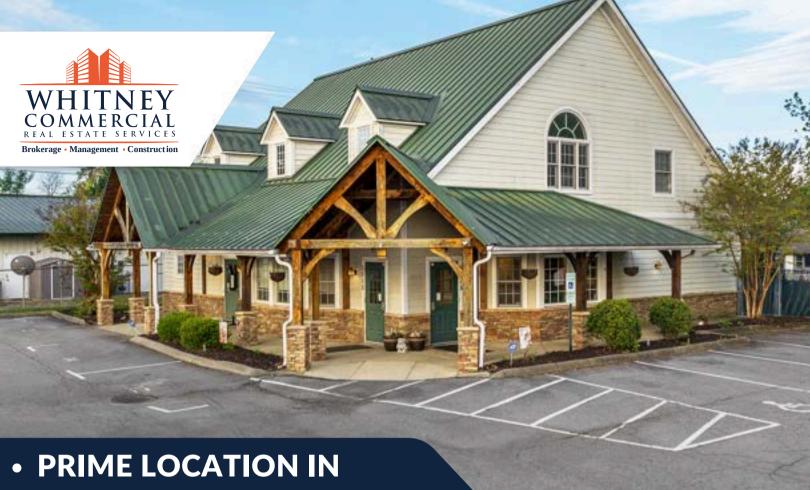

## **FLETCHER NC**

• 100% OCCUPANCY WITH **10 YEAR LEASE** 

5515 Hendersonville Rd. Fletcher, NC, 28704

#### PROPERTY DESCRIPTION

5515 Hendersonville Rd. is a prime investment opportunity in Fletcher, NC! This well-maintained 5,501 SF building, zoned Town of Fletcher C-1, boasts 100% occupancy by Heartland Vet. It provides immediate income potential for savvy investors.

5515 Hendersonville Rd. is a strategic location in the Fletcher area, directly across from a new Ingles grocery store and 1/4 mile away from the new Tap Root subdivision.