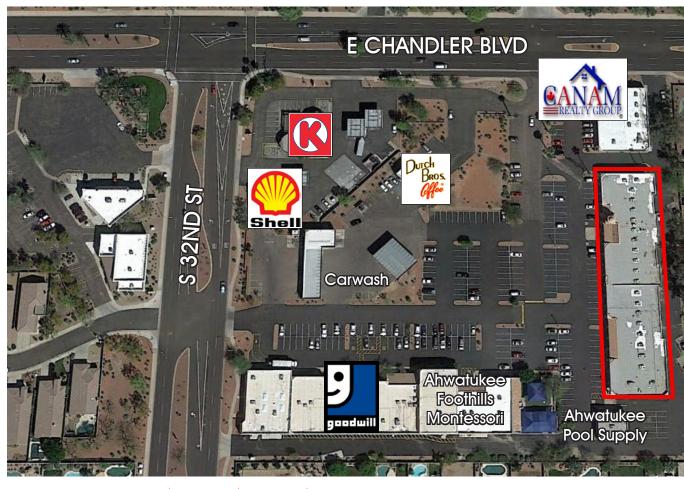

- Suites From ±777 ±2,112 SF
- SEC of Chandler & 32nd St.
- Chandler Blvd. Frontage
- Shadow Anchored by Goodwill & Montessori School
- and Desert Vista High School
- · Zoning: C-2, PCD
- **Excellent Demographics**
- Retail, Office, Medical Build-Outs Available