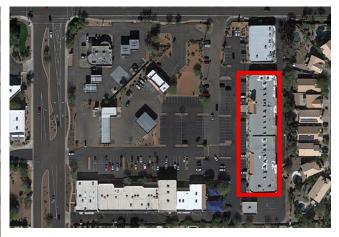

## Foothills Village Center

3233 E. Chandler Blvd, | Phoenix, Arizona 85048 Retail Suites for Lease in Upscale Ahwatukee Market

- Suites From ±777 ±2,112 SF
- SEC of Chandler & 32nd St.
- Chandler Blvd. Frontage
- Shadow Anchored by Goodwill & Montessori School
- and Desert Vista High School
- · Zoning: C-2, PCD
- **Excellent Demographics**
- Retail, Office, Medical Build-Outs Available