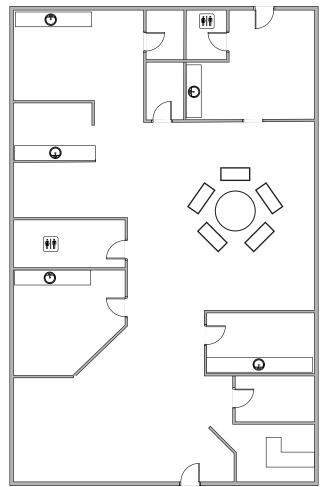

#### Suite 14 | ±2,112 SF:

- Orthodontal/Dental Build Out
- Ideal For Dental, Medical, Or Health & Beauty Use
- Reception
- 7 Operatories
- Multiple Restrooms
- All Rooms Include Plumbing
- Ample Storage

Approx. Floor Plan

**Kyle Davis** D 480.889.2566 M 203.419.5385

**CJ Barnett** D 480.889.2553 M 480.862.2775 kdavis@cpiaz.com cbarnett@cpiaz.com

TEMPE: 2323 W. University Drive, Tempe, AZ 85281 | 480.966.2301 SCOTTSDALE: 8777 N. Gainey Center Dr., Suite 245, Scottsdale, AZ 85258 | www.cpiaz.com