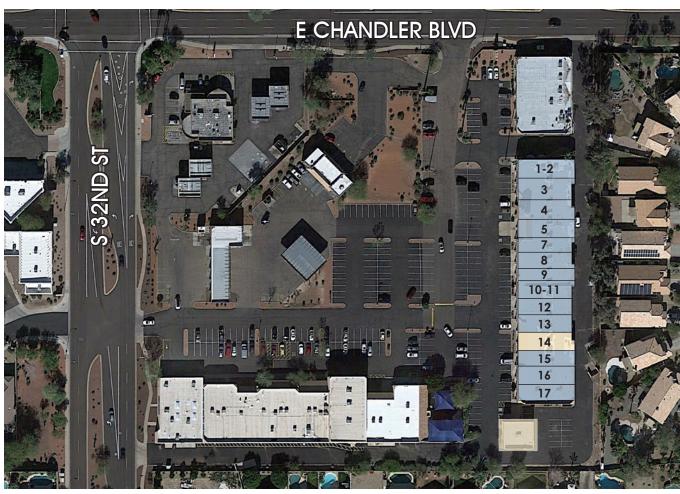

#### TENANT SF

|       | IEIIAIII                          | 31     |
|-------|-----------------------------------|--------|
| 1-2   | Music Makers                      | ±2,889 |
| 3     | Music Makers                      | ±1,583 |
| 4     | Channel Choice                    | ±1,047 |
| 5     | Franciscos Mexican Restaurant     | ±829   |
| 6     | Nail Salon                        | ±1,040 |
| 7     | Occupied                          | ±2,159 |
| 8     | Alterations                       | ±1,021 |
| 9     | Home Pad Lending                  | ±1,104 |
| 10-11 | Pokemart                          | ±2,414 |
| 12    | Philly Hair                       | ±777   |
| 13    | Farmers Insurance                 | ±1,027 |
| 14    | Available (Orthodontal Build-out) | ±2,112 |
| 15    | Relax & Lash                      | ±1,480 |
| 16    | Edward Jones                      | ±732   |
| 17    | Wrestling Gym                     | ±2,520 |

#### Suite 14 | ±2,112 SF:

- Orthodontal/Dental Build Out
- Ideal For Dental, Medical, Or Health & Beauty Use
- Reception
- 7 Operatories
- Multiple Restrooms
- All Rooms Include Plumbing
- Ample Storage