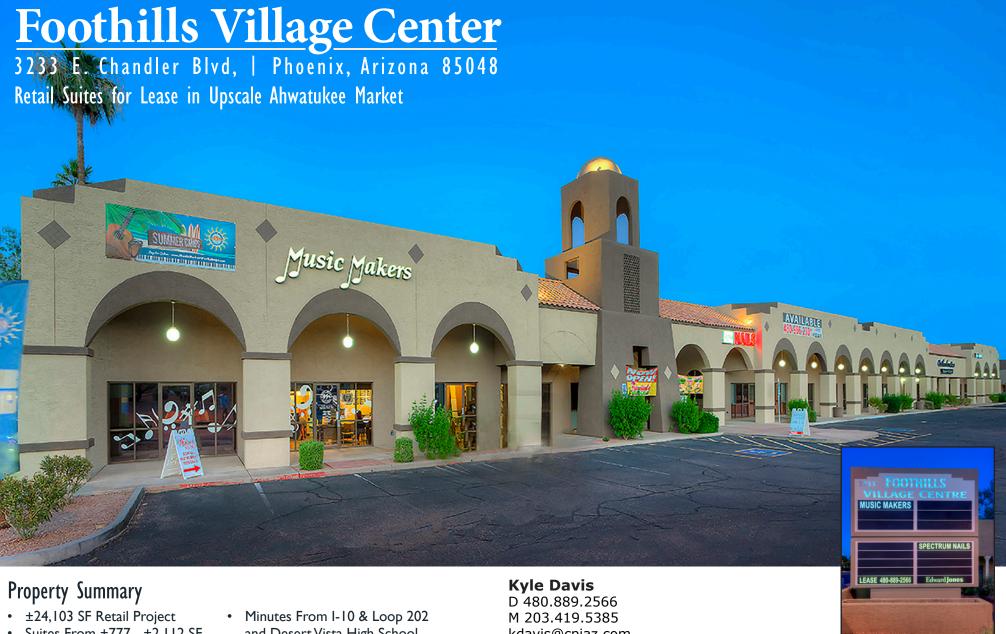

## Foothills Village Center

3233 E. Chandler Blvd, | Phoenix, Arizona 85048 Retail Suites for Lease in Upscale Ahwatukee Market

- Suites From ±777 ±2,112 SF
- SEC of Chandler & 32nd St.
- Chandler Blvd. Frontage
- Shadow Anchored by Goodwill & Montessori School
- and Desert Vista High School
- · Zoning: C-2, PCD
- **Excellent Demographics**
- Retail, Office, Medical Build-Outs Available