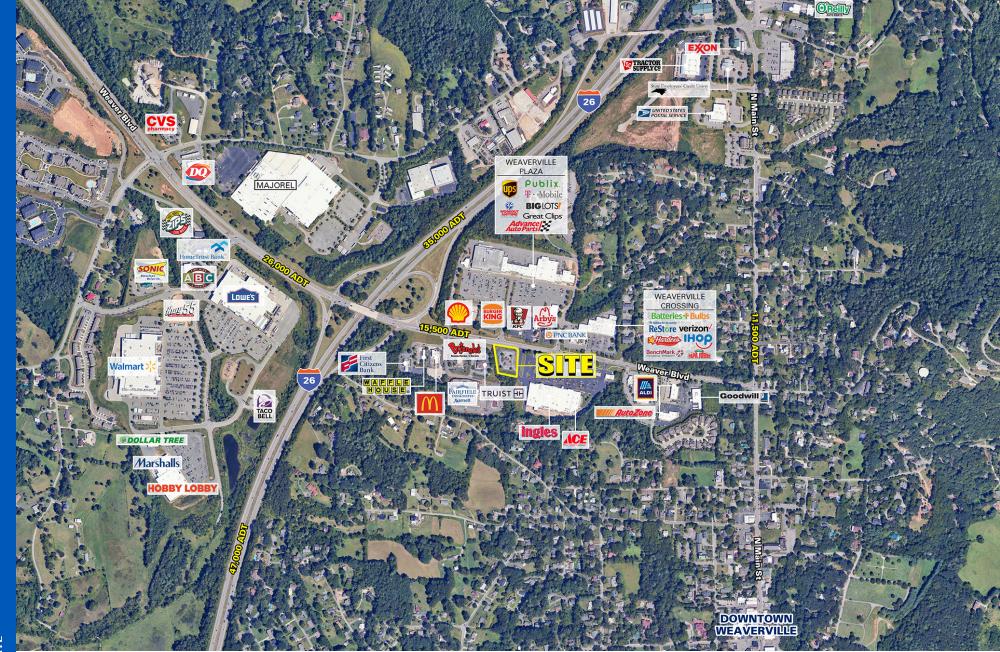

# 150 WEAVER BLVD

**AVAILABLE SPACE** 0.65 Acres | 2,236 SF

**TRAFFIC COUNTS** 15,500 ADT along Weaver Blvd

**PROPERTY HIGHLIGHTS** 

Former bank branch on 0.65 acres available for lease

Existing 2,236 SF building with 36 parking spaces and three drive-thru lanes

Shared full access point with Ingles and ability to get to controlled intersection

15,500 VPD in front of the site

Nearby retailers include Ingles, Publix, PNC Bank, McDonald's, First Citizens among others

**LEASE RATE** Call to discuss

COUNTY Buncombe

**MARKET** Weaverville

|                   | DEMOGRAPHICS     | 3 MILE   | 5 MILES  | 7 MILES  |  |
|-------------------|------------------|----------|----------|----------|--|
|                   | TOTAL HOUSEHOLDS | 7,325    | 15,253   | 29,161   |  |
| 23                | TOTAL POPULATION | 16,660   | 35,809   | 69,290   |  |
| <b>↑</b> ○<br>(§) | MEDIAN HH INCOME | \$78,297 | \$79,708 | \$75,775 |  |
|                   |                  |          |          |          |  |