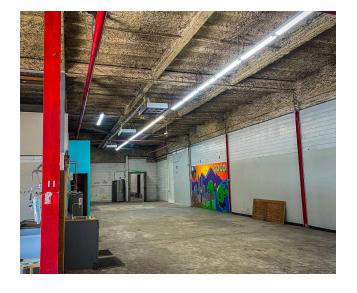

### PROPERTY DESCRIPTION

SVN Denver Commercial is pleased to present 4800 Washington Street for lease. There are two spaces available, suitable for many small businesses. The subject property is conveniently located near I-70 and I-25 and provides excellent access to Denver's major thoroughfares.

#### PROPERTY HIGHLIGHTS

- Flexible Floor Plan | Great For Many Small Businesses
- Conveniently Located Near I-70 and I-25
- Floor Drain | Industrial Sink | Drive In Access

# **SPACE SUMMARY:**

| SQUARE FOOTAGE:   | 4,066 SF        |
|-------------------|-----------------|
| LEASE RATE:       | \$9 PSF (NNN)   |
| SPACE USE:        | Industrial      |
|                   | 1 Drive in Bay  |
| SPACE HIGHLIGHTS: | Industrial Sink |
|                   | Floor Drain     |
|                   | Private Access  |
|                   |                 |