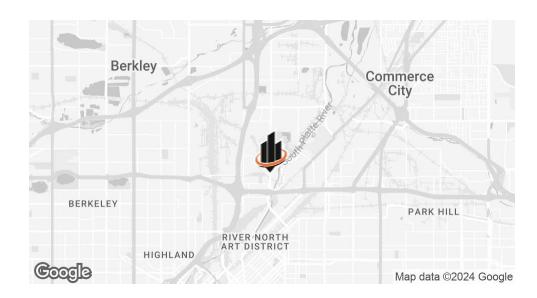

### PROPERTY DESCRIPTION

SVN Denver Commercial is pleased to present 4800 Washington Street for lease. There are two spaces available, suitable for many small businesses. The subject property is conveniently located near I-70 and I-25 and provides excellent access to Denver's major thoroughfares.

#### PROPERTY HIGHLIGHTS

- Flexible Floor Plan | Great For Many Small Businesses
- Conveniently Located Near I-70 and I-25
- Floor Drain | Industrial Sink | Drive In Access