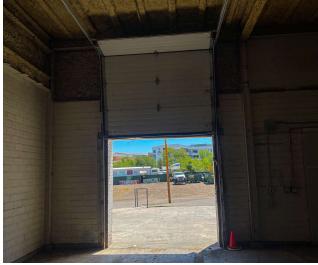

#### PROPERTY HIGHLIGHTS

- Flexible Floor Plan | Great For Many Small Businesses
- Conveniently Located Near I-70 and I-25
- Floor Drain | Industrial Sink | Drive In Access

# **SPACE SUMMARY:**

| SQUARE FOOTAGE:   | 4,066 SF        |
|-------------------|-----------------|
| LEASE RATE:       | \$9 PSF (NNN)   |
| SPACE USE:        | Industrial      |
|                   | 1 Drive in Bay  |
| SPACE HIGHLIGHTS: | Industrial Sink |
|                   | Floor Drain     |
|                   | Private Access  |
|                   |                 |