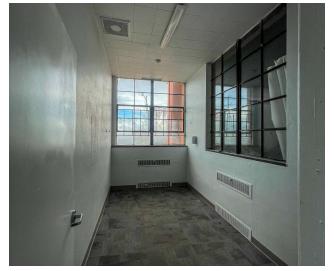

# **UNIT 150**

# **SPACE SUMMARY:**

| SQUARE FOOTAGE:   | 1,156 SF                   |
|-------------------|----------------------------|
| LEASE RATE:       | \$15 PSF (NNN)             |
| SPACE USE:        | Flex                       |
| SPACE HIGHLIGHTS: | Abundance Of Natural light |
|                   | Former Photography Studio  |
|                   | Flexible Floor Plan        |
|                   | Private Bathroom           |