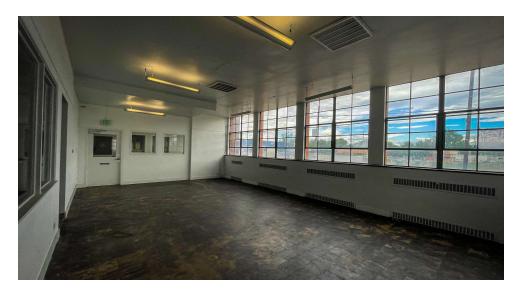

# **SPACE SUMMARY:**

| SQUARE FOOTAGE:   | 1,156 SF                   |
|-------------------|----------------------------|
| LEASE RATE:       | \$15 PSF (NNN)             |
| SPACE USE:        | Flex                       |
| SPACE HIGHLIGHTS: | Abundance Of Natural light |
|                   | Former Photography Studio  |
|                   | Flexible Floor Plan        |
|                   | Private Bathroom           |