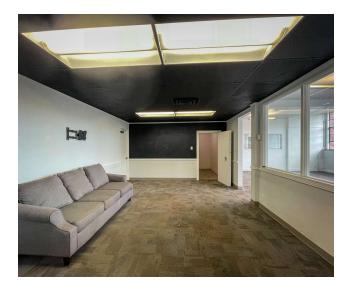

# **UNIT 150**

# **SPACE SUMMARY:**

| SQUARE FOOTAGE:   | 1,156 SF                   |
|-------------------|----------------------------|
| LEASE RATE:       | \$15 PSF (NNN)             |
| SPACE USE:        | Flex                       |
| SPACE HIGHLIGHTS: | Abundance Of Natural light |
|                   | Former Photography Studio  |
|                   | Flexible Floor Plan        |
|                   | Private Bathroom           |