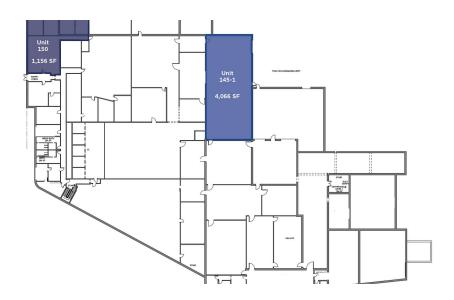

### **OFFERING SUMMARY**

| RENTABLE SF:    | 1,156 SF or 4,066 SF |
|-----------------|----------------------|
| LEASE RATE:     | \$9-\$15 PSF (NNN)   |
| BUILDING SIZE:  | 115,611 SF           |
| LOT SIZE:       | 3.5 Acres            |
| CEILING HEIGHT: | 14'                  |

# **UNIT 145-1**

# **SPACE SUMMARY:**

| SQUARE FOOTAGE:   | 4,066 SF        |
|-------------------|-----------------|
| LEASE RATE:       | \$9 PSF (NNN)   |
| SPACE USE:        | Industrial      |
|                   | 1 Drive in Bay  |
| SPACE HIGHLIGHTS: | Industrial Sink |
|                   | Floor Drain     |
|                   | Private Access  |
|                   |                 |

# **UNIT 150**

# **SPACE SUMMARY:**

| SQUARE FOOTAGE:   | 1,156 SF                   |
|-------------------|----------------------------|
| LEASE RATE:       | \$15 PSF (NNN)             |
| SPACE USE:        | Flex                       |
| SPACE HIGHLIGHTS: | Abundance Of Natural light |
|                   | Former Photography Studio  |
|                   | Flexible Floor Plan        |
|                   | Private Bathroom           |