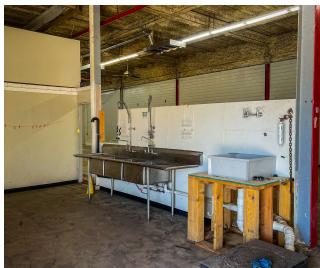

#### PROPERTY HIGHLIGHTS

- Flexible Floor Plan | Great For Many Small Businesses
- Conveniently Located Near I-70 and I-25
- Floor Drain | Industrial Sink | Drive In Access

# **SPACE SUMMARY:**

| SQUARE FOOTAGE:   | 4,066 SF        |
|-------------------|-----------------|
| LEASE RATE:       | \$9 PSF (NNN)   |
| SPACE USE:        | Industrial      |
|                   | 1 Drive in Bay  |
| SPACE HIGHLIGHTS: | Industrial Sink |
|                   | Floor Drain     |
|                   | Private Access  |
|                   |                 |