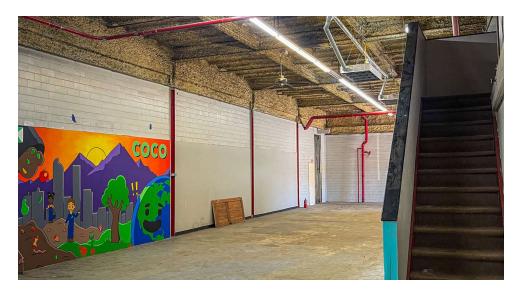

# **SPACE SUMMARY:**

| SQUARE FOOTAGE:   | 1,156 SF                   |
|-------------------|----------------------------|
| LEASE RATE:       | \$15 PSF (NNN)             |
| SPACE USE:        | Flex                       |
| SPACE HIGHLIGHTS: | Abundance Of Natural light |
|                   | Former Photography Studio  |
|                   | Flexible Floor Plan        |
|                   | Private Bathroom           |