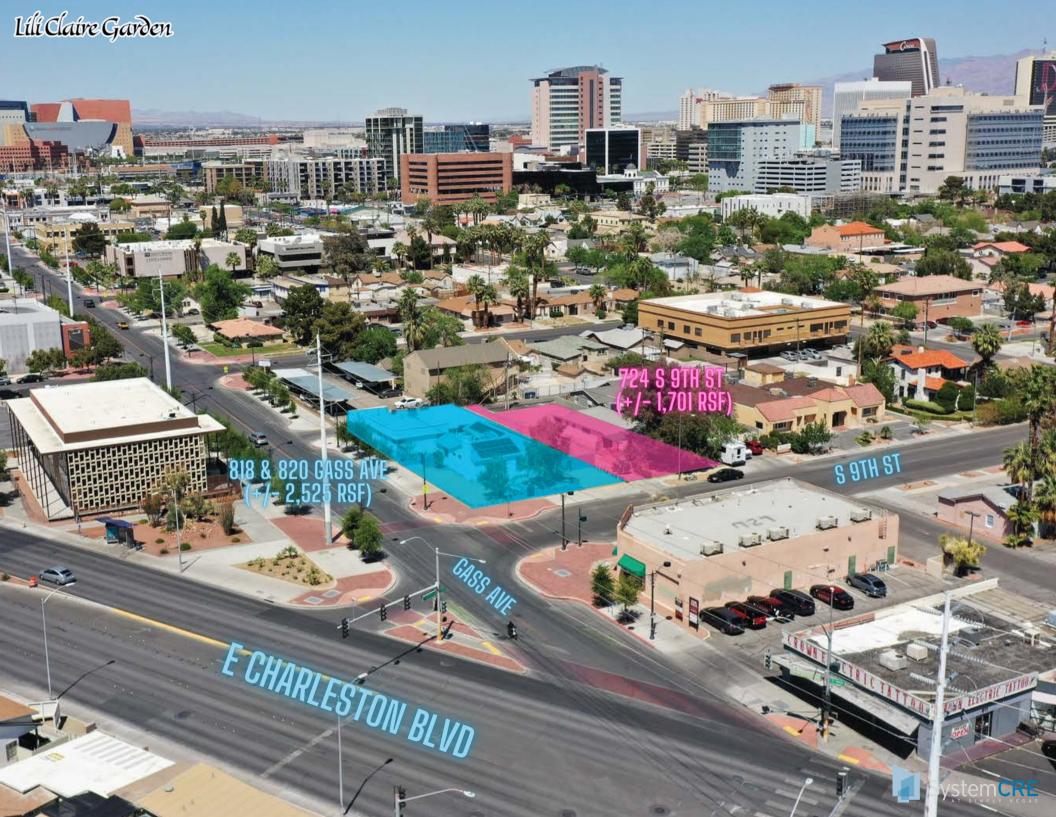

# 820 Gass Suite A Use Type RSF Base Rent Monthly Tenant Responsibility Office / Medical 1,424 2.50 / SF MG \$3,560 Electricity, Telecom, Interior Maintenance (ADA Compliant) Rear exit to Garden area.

# Use Type RSF Base Rent Tenant ponsibility About This Space Office / Medical 615 5:00 / SF MG \$1,845 Electricity, Telecom, Interior Maintenance private restroom, (Can be combined with Suite A + 618 Gass for +f- 2,525 RSF)

| Use Type        | RSF | Base Rent    | Monthly | Tenant<br>Responsibility                      | About This Space                                                                                                         |
|-----------------|-----|--------------|---------|-----------------------------------------------|--------------------------------------------------------------------------------------------------------------------------|
| Office / Retail | 242 | 3.50 / SF MG | \$847   | Electricity, Telecom,<br>Interior Maintenance | Single open space office with private restroon<br>(non-ADA) (Can be combined with 820 Gass<br>Suite A for +/- 1,666 RSF) |