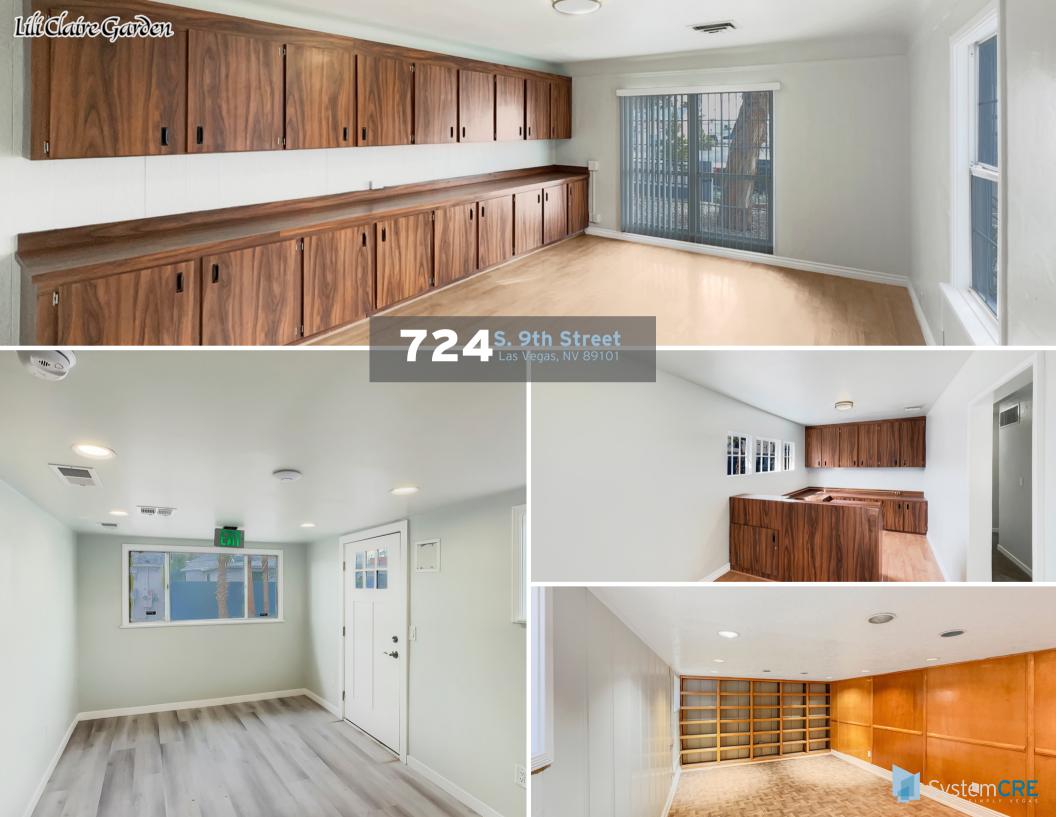

In the 724 9th Building, a welcoming built-in reception / lobby awaits with new carpet, lighting, paint, restrooms and access control.

Outside, the courtyard amenities include tranquil seating areas, lush landscaping in a serpentine discovery garden walkway that connects the office spaces to a full outdoor performance area which will feature year round innovative local programming for arts, events, and culture.