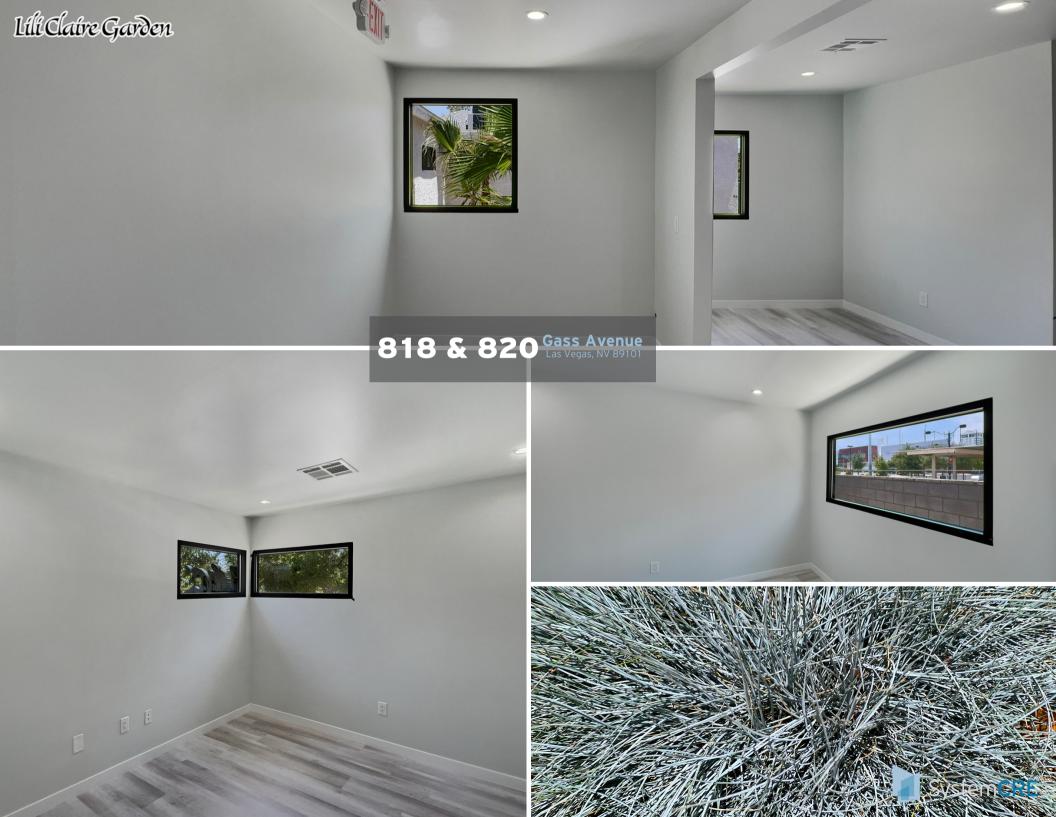

Foundation, a non profit organization dedicated to helping families with children with neurogenic health conditions.

in the 820 Gass building, the developer has "pulled out all the stops" with regard to finishes, amenities, and overall quality of the offering, creating a cohesive office campus environment. Inside, the spaces feature new drywall throughout, LED Lighting, dual pane commercial windows, laminate flooring, and new fixtures throughout.

In the 724 9th Building, a welcoming built-in reception / lobby awaits with new carpet, lighting, paint, restrooms and access control.

Outside, the courtyard amenities include tranquil seating areas, lush landscaping in a serpentine discovery garden walkway that connects the office spaces to a full outdoor performance area which will feature year round innovative local programming for arts, events, and culture.

Gated private courtyard with seating areas

Lush private rear garden walkway and performance stage area

Fully redone spaces with modern finishes at an extremely high level of quality

Rent concessions available for qualified tenants