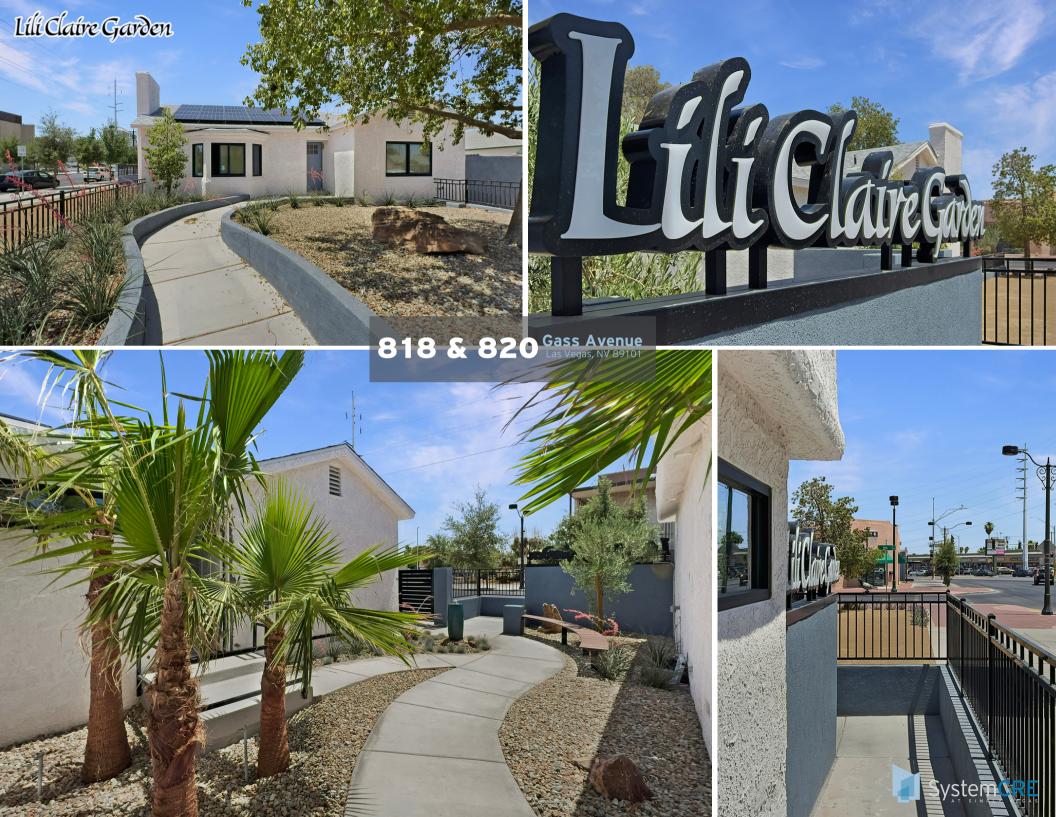

The System CRE team at Simply Vegas is proud to introduce the Lili Claire Garden office spaces. An amazing addition to the downtown Las Vegas office market, the property houses the headquarters of the Lili Claire

Foundation, a non profit organization dedicated to helping families with children with neurogenic health conditions.

in the 820 Gass building, the developer has "pulled out all the stops" with regard to finishes, amenities, and overall quality of the offering, creating a cohesive office campus environment. Inside, the spaces feature new drywall throughout, LED Lighting, dual pane commercial windows, laminate flooring, and new fixtures throughout.

#### **ABOUT THIS PROPERTY**

Freestanding buildings with direct walk-up suites

Signage possibilities with visibility to Charleston Boulevard

Limited front and rear on-site parking with plentiful street parking available

Gated private courtyard with seating areas

Lush private rear garden walkway and performance stage area

Fully redone spaces with modern finishes at an extremely high level of quality

Rent concessions available for qualified tenants