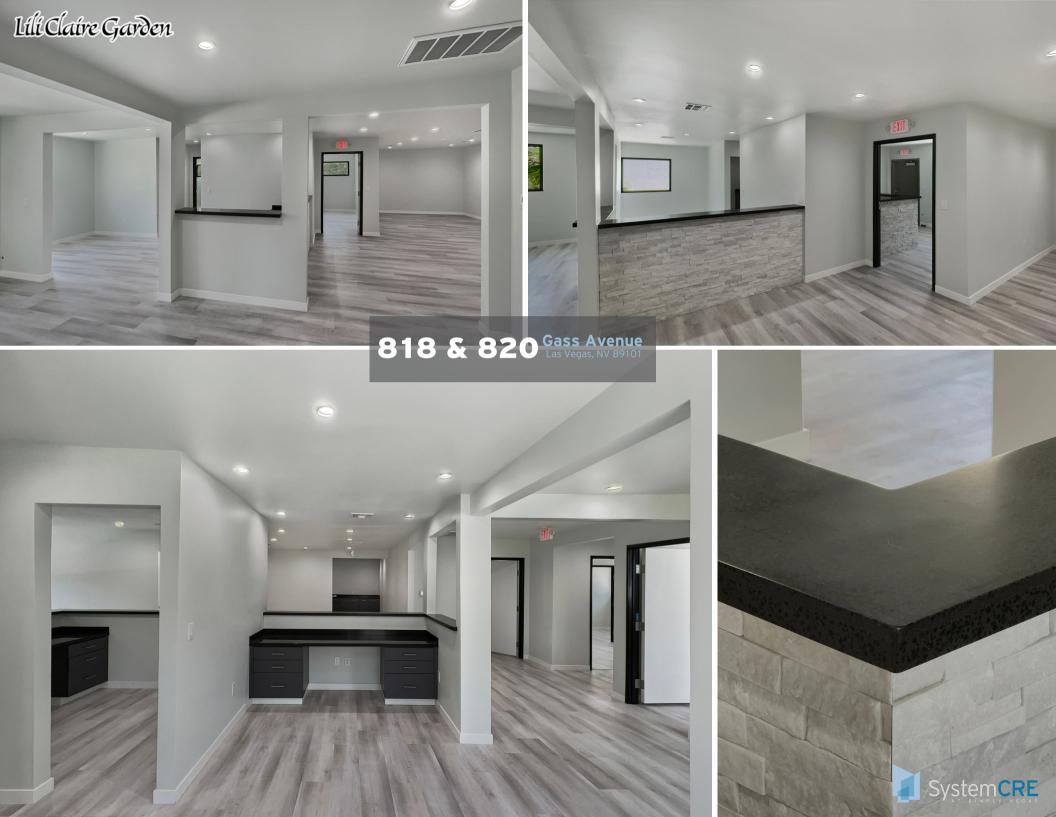

Foundation, a non profit organization dedicated to helping families with children with neurogenic health conditions.

in the 820 Gass building, the developer has "pulled out all the stops" with regard to finishes, amenities, and overall quality of the offering, creating a cohesive office campus environment. Inside, the spaces feature new drywall throughout, LED Lighting, dual pane commercial windows, laminate flooring, and new fixtures throughout.

In the 724 9th Building, a welcoming built-in reception / lobby awaits with new carpet, lighting, paint, restrooms and access control.

Outside, the courtyard amenities include tranquil seating areas, lush landscaping in a serpentine discovery garden walkway that connects the office spaces to a full outdoor performance area which will feature year round innovative local programming for arts, events, and culture.