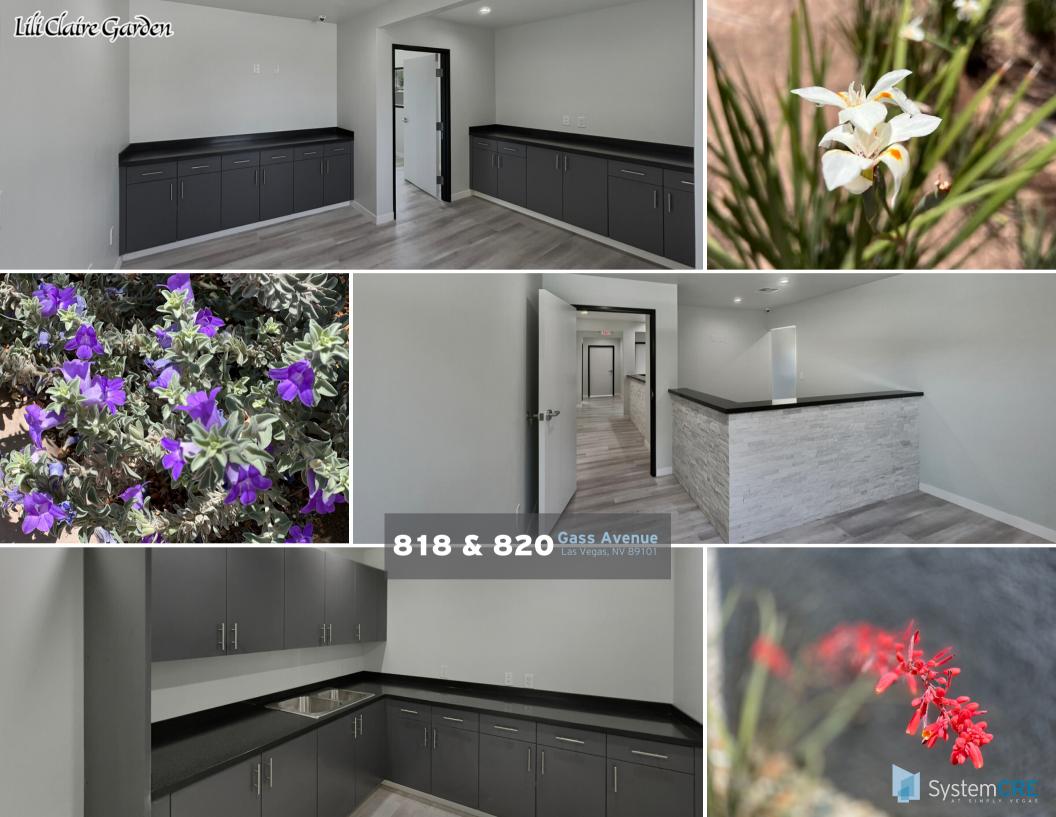

In the 724 9th Building, a welcoming built-in reception / lobby awaits with new carpet, lighting, paint, restrooms and access control.

Outside, the courtyard amenities include tranquil seating areas, lush landscaping in a serpentine discovery garden walkway that connects the office spaces to a full outdoor performance area which will feature year round innovative local programming for arts, events, and culture.

Gated private courtyard with seating areas

Lush private rear garden walkway and performance stage area

Fully redone spaces with modern finishes at an extremely high level of quality

Rent concessions available for qualified tenants