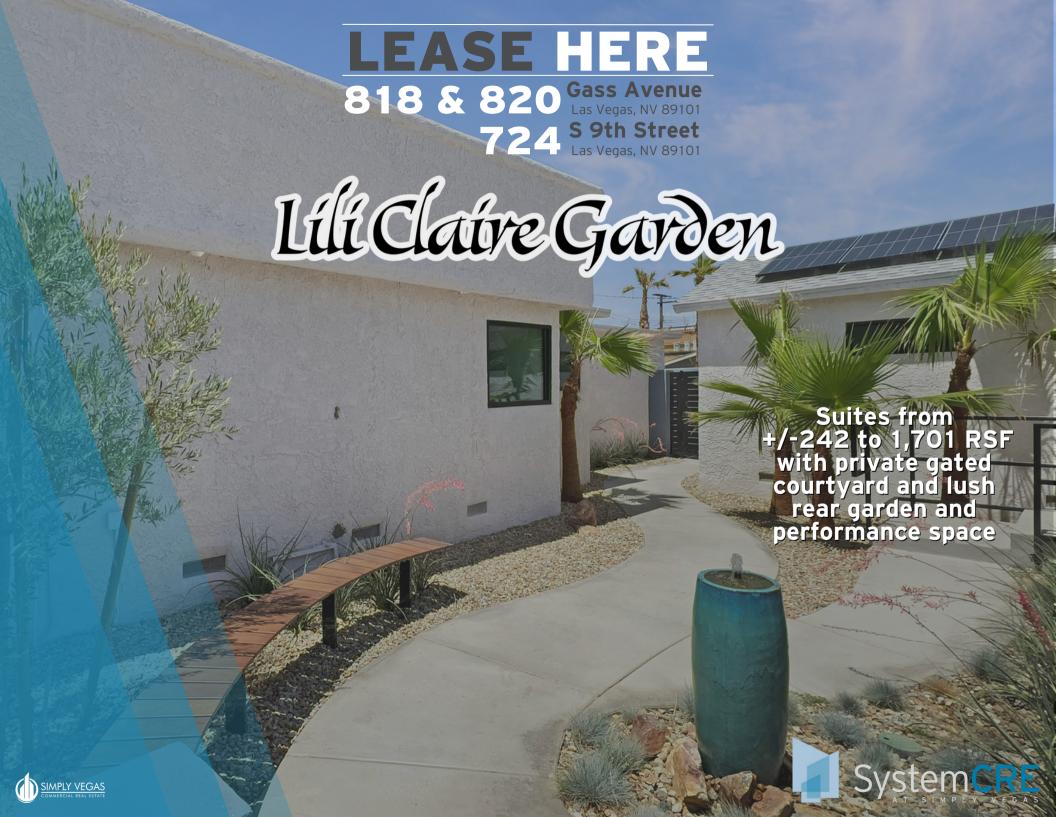

The System CRE team at Simply Vegas is proud to introduce the Lili Claire Garden office spaces. An amazing addition to the downtown Las Vegas office market, the property houses the headquarters of the Lili Claire

Foundation, a non profit organization dedicated to helping families with children with neurogenic health conditions.

in the 820 Gass building, the developer has "pulled out all the stops" with regard to finishes, amenities, and overall quality of the offering, creating a cohesive office campus environment. Inside, the spaces feature new drywall throughout, LED Lighting, dual pane commercial windows, laminate flooring, and new fixtures throughout.

In the 724 9th Building, a welcoming built-in reception / lobby awaits with new carpet, lighting, paint, restrooms and access control.

Outside, the courtyard amenities include tranquil seating areas, lush landscaping in a serpentine discovery garden walkway that connects the office spaces to a full outdoor performance area which will feature year round innovative local programming for arts, events, and culture.

Gated private courtyard with seating areas

Lush private rear garden walkway and performance stage area

Fully redone spaces with modern finishes at an extremely high level of quality

Rent concessions available for qualified tenants

### Lílí Claire Garden