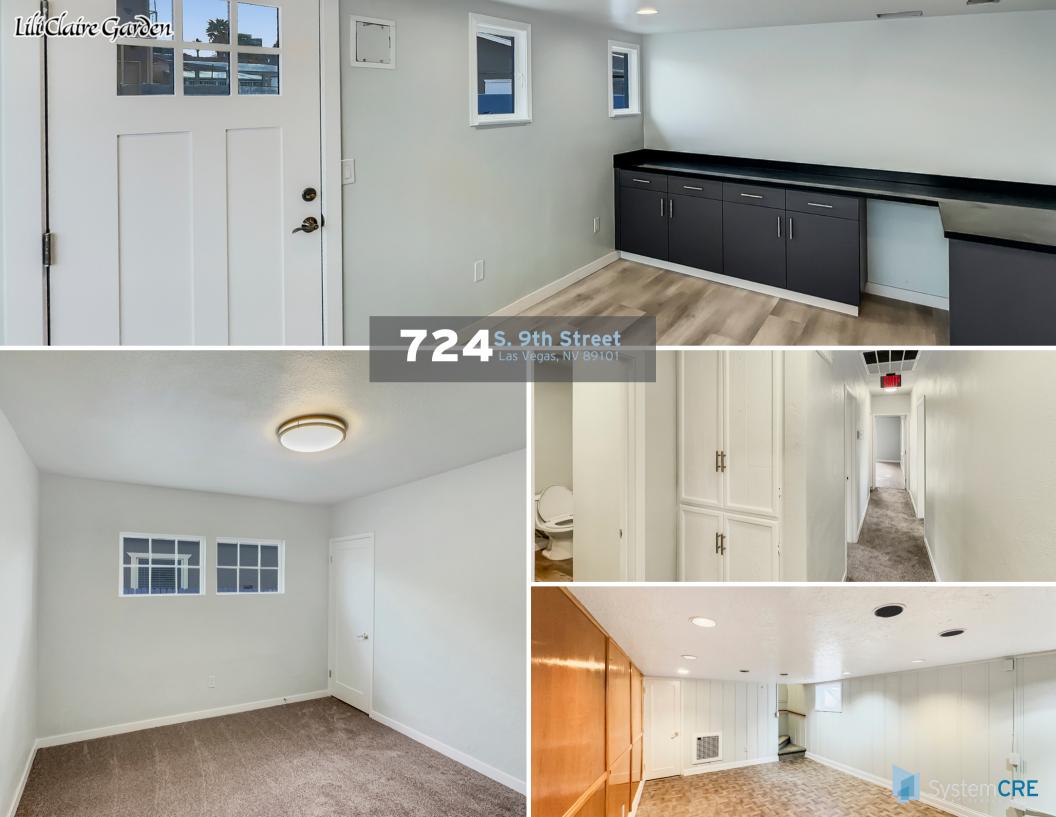

In the 724 9th Building, a welcoming built-in reception / lobby awaits with new carpet, lighting, paint, restrooms and access control.

Outside, the courtyard amenities include tranquil seating areas, lush landscaping in a serpentine discovery garden walkway that connects the office spaces to a full outdoor performance area which will feature year round innovative local programming for arts, events, and culture.