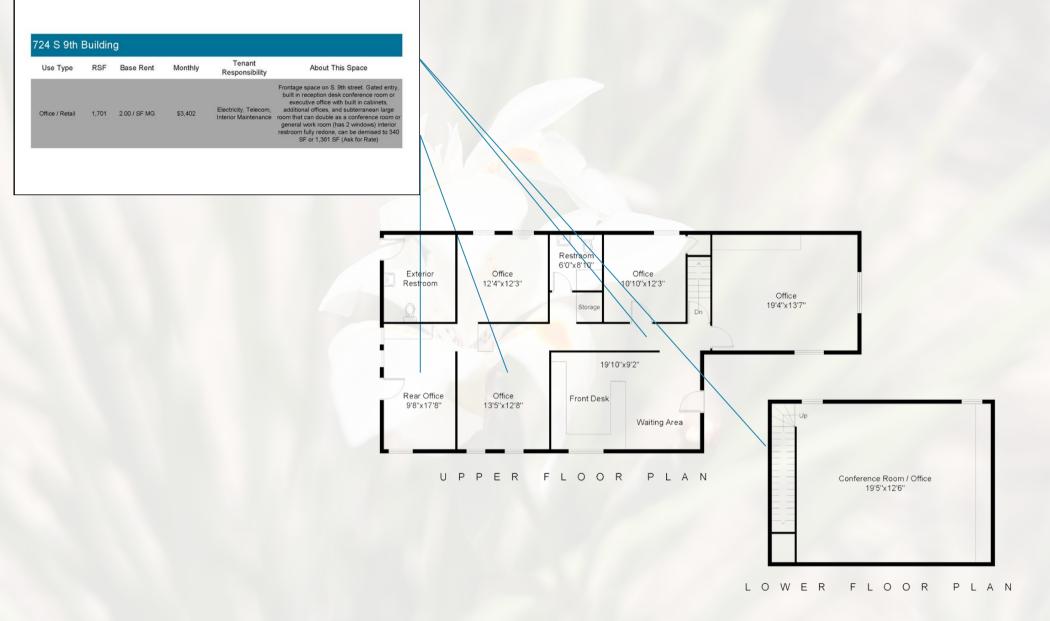

| Use Type        | RSF | Base Rent    | Monthly | Tenant<br>Responsibility                      | About This Space                                                                                                         |
|-----------------|-----|--------------|---------|-----------------------------------------------|--------------------------------------------------------------------------------------------------------------------------|
| Office / Retail | 242 | 3.50 / SF MG | \$847   | Electricity, Telecom,<br>Interior Maintenance | Single open space office with private restroon<br>(non-ADA) (Can be combined with 820 Gass<br>Suite A for +/- 1,666 RSF) |