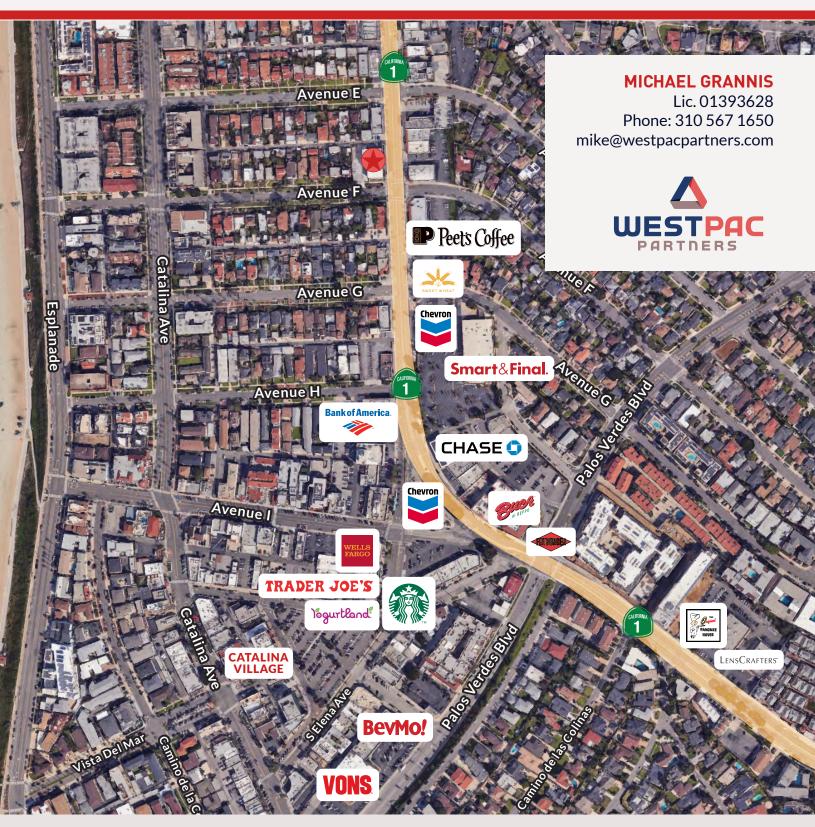

# **FOR LEASE**

1333 PACIFIC COAST HWY, SUITE 202, REDONDO BEACH, CA 1,492 sf Available - 2nd Floor Office Space

The property consist of an 8,700 SF building with 1,491 SF of available second floor office space. Farmers & Merchants bank occupies the entire ground floor. Surrounding tenants include:

TRADER JOE'S

# CHASE 🗘

#### MICHAEL GRANNIS Lic. 01393628

Phone: 310 567 1650 mike@westpacpartners.com

- ▲ Excellent Visibility
- △ Ideal for Medical or Office Use
- △ Shared Break Room