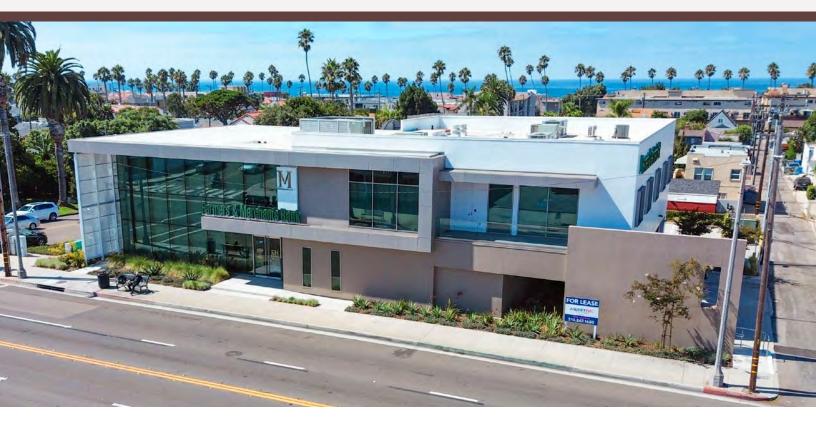

# **FOR LEASE**

1333 PACIFIC COAST HWY, SUITE 202, REDONDO BEACH, CA 1,492 sf Available - 2nd Floor Office Space

The property consist of an 8,700 SF building with 1,491 SF of available second floor office space. Farmers & Merchants bank occupies the entire ground floor. Surrounding tenants include:

### **FEATURES:**

- △ 1,492 SF Available -2nd Floor Office Space
- △ Asking Rent: \$3.95 Modified Gross