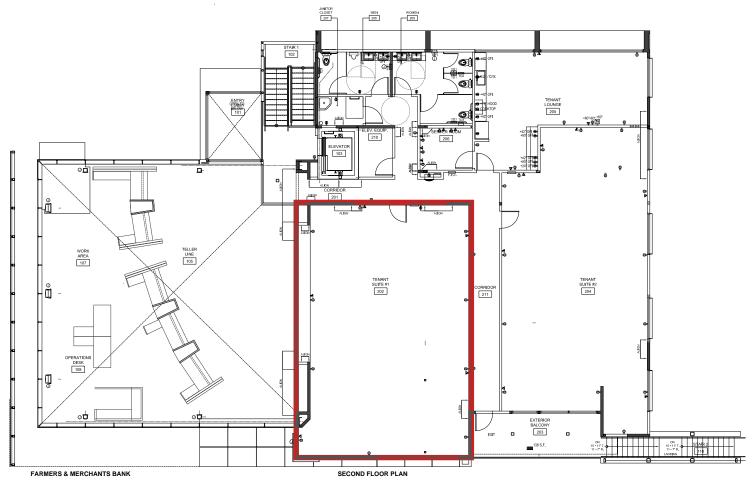

# **FOR LEASE**

1333 PACIFIC COAST HWY, SUITE 202, REDONDO BEACH, CA 1,492 sf Available - 2nd Floor Office Space

The property consist of an 8,700 SF building with 1,491 SF of available second floor office space. Farmers & Merchants bank occupies the entire ground floor. Surrounding tenants include:

### **FEATURES:**

- △ 1,492 SF Available -2nd Floor Office Space
- △ Asking Rent: \$3.95 Modified Gross