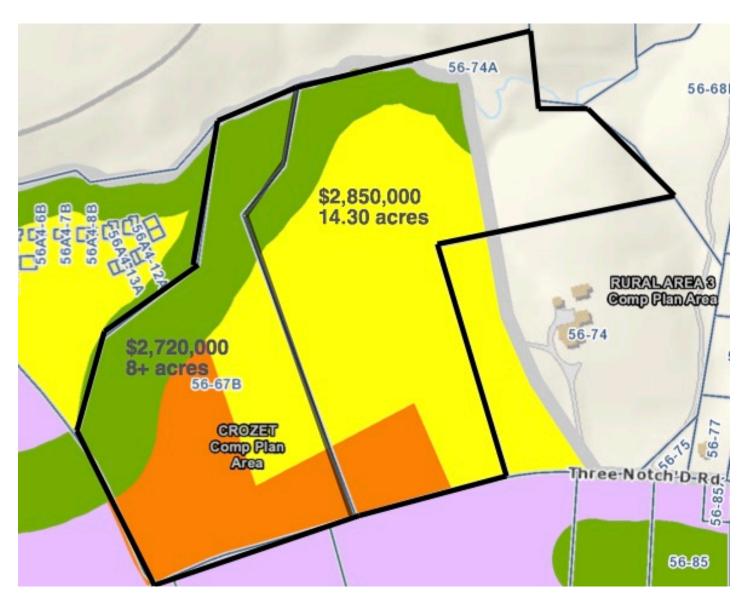

### **Features**

- Acreage 8+
- Property has deceleration lane
- Veterinarian building omitted

## **Features**

- Acreage 14.30
- ► 7 + acres buildable
- Water and Sewer in the area

List price \$2,850,000

Robin Amato

434-981-0767

REAL ESTATE III COMMERCIAL PROPERTIES 1116 E HIGH STREET | CHARLOTTESVILLE, VA 22901 RE3CP.COM