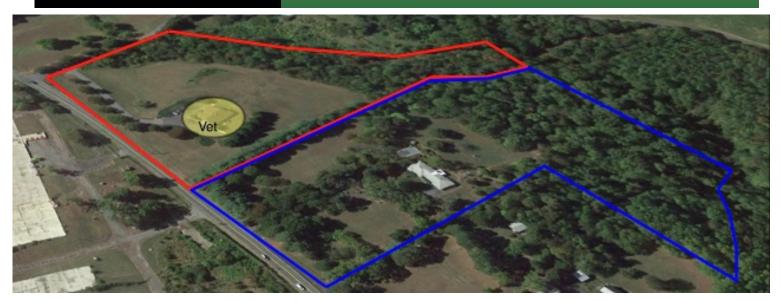

### **Features**

- Acreage 8+
- Property has deceleration lane
- Veterinarian building omitted

## **Features**

- Acreage 14.30
- ► 7 + acres buildable
- Water and Sewer in the area

List price \$2,850,000

Robin Amato

434-981-0767

REAL ESTATE III COMMERCIAL PROPERTIES 1116 E HIGH STREET | CHARLOTTESVILLE, VA 22901 RE3CP.COM