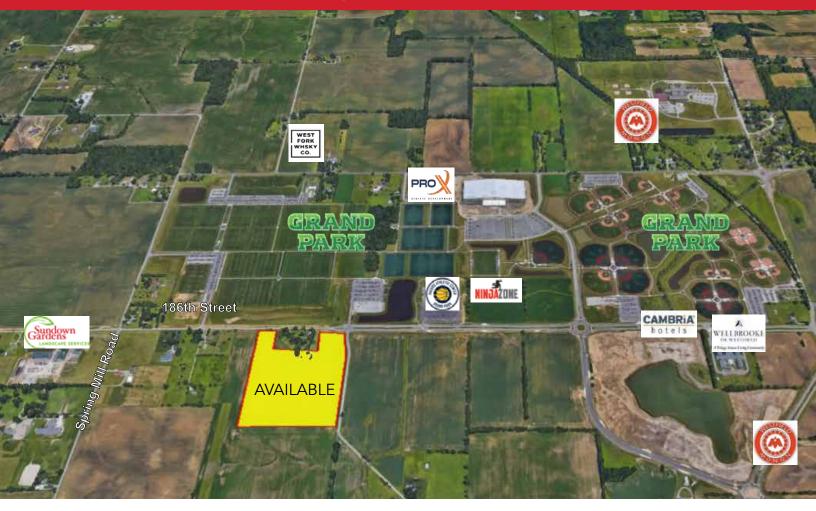

## Grand Park Frontage -186th Street - Westfield, IN

## Grand Park Frontage -186th Street - Westfield, IN

This 24 +/- acre development opportunity is in the Cirty of Westfield with a General Business zoning. Potential land uses are a retail center, food outlet, office building, and many more.

Approximately 800' of road frontage on 186th Street. The location has great potential for development and is just across the street from the high visitor traffic of Grand Park. The 400+ acre sports park, Grand Park Event Center, and multiple independent facilities create full year traffic patterns.

- Great location with easy access
- 24 +/- acres available. Subdivision possible
- Excellent traffic count
- Large street frontage
- Commercial development opportunity
- New growth area in path of progress
- Utilities nearby/on property
- Located in City of Westfield