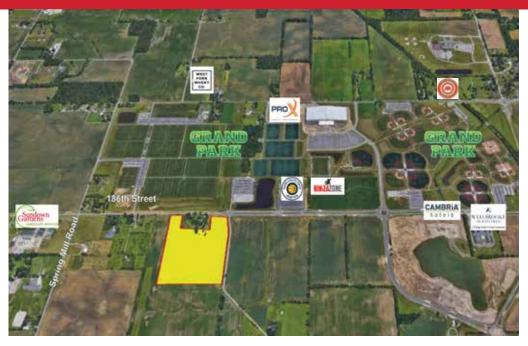

## Grand Park Frontage -186th Street - Westfield, IN

## Grand Park Frontage -186th Street - Westfield, IN

This 24 +/- acre development opportunity is in the Cirty of Westfield with a General Business zoning. Potential land uses are a retail center, food outlet, office building, and many more.

Approximately 800' of road frontage on 186th Street. The location has great potential for development and is just across the street from the high visitor traffic of Grand Park. The 400+ acre sports park, Grand Park Event Center, and multiple independent facilities create full year traffic patterns.

- Great location with easy access
- 24 +/- acres available. Subdivision possible
- Excellent traffic count
- Large street frontage
- Commercial development opportunity
- New growth area in path of progress
- Utilities nearby/on property
- Located in City of Westfield