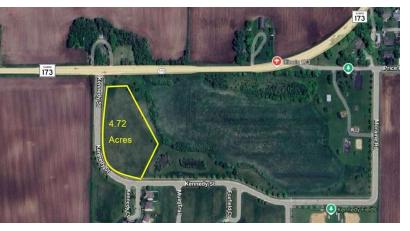

# 4.72 ACRES Commercial Land Potential Multi-Family B-1 Zoning

B-1 zoned commercial lot of 4.72 acres just off the SEC of Route 173 and Kennedy Dr. at the entrance of the residential Trails of Hebron Subdivision. City water and sewer to the property.

| Specifications        |                                                  |
|-----------------------|--------------------------------------------------|
| Description:          | Commercial/Retail Land<br>Potential Multi-Family |
| Land Size:            | 4.72 Acres                                       |
| Topography:           | Level                                            |
| Environmental Status: | ТВА                                              |
| Utilities:            | to Site                                          |
| Sewer/Water:          | City to Site                                     |
| Frontage Dimensions:  | 691' on Kennedy                                  |
| Zoning:               | B1                                               |
| Taxes:                | \$2,942.06 (2023)                                |
| PIN #:                | 03-17-300-004                                    |