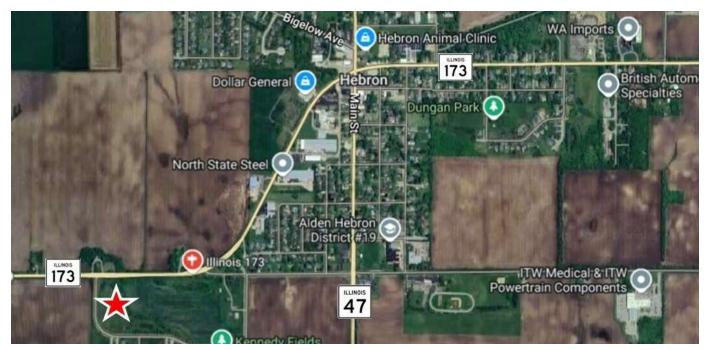

# 4.72 ACRES Commercial Land Potential Multi-Family B-1 Zoning

B-1 zoned commercial lot of 4.72 acres just off the SEC of Route 173 and Kennedy Dr. at the entrance of the residential Trails of Hebron Subdivision. City water and sewer to the property.