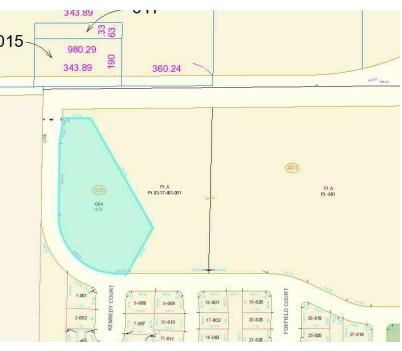

| Specifications        |                                                  |
|-----------------------|--------------------------------------------------|
| Description:          | Commercial/Retail Land<br>Potential Multi-Family |
| Land Size:            | 4.72 Acres                                       |
| Topography:           | Level                                            |
| Environmental Status: | ТВА                                              |
| Utilities:            | to Site                                          |
| Sewer/Water:          | City to Site                                     |
| Frontage Dimensions:  | 691' on Kennedy                                  |
| Zoning:               | B1                                               |
| Taxes:                | \$2,942.06 (2023)                                |
| PIN #:                | 03-17-300-004                                    |