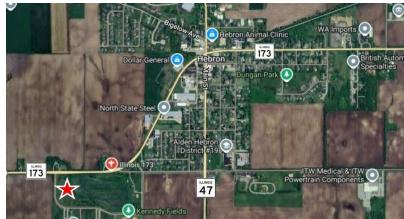

# 4.72 ACRES Commercial Land Potential Multi-Family B-1 Zoning

B-1 zoned commercial lot of 4.72 acres just off the SEC of Route 173 and Kennedy Dr. at the entrance of the residential Trails of Hebron Subdivision. City water and sewer to the property.