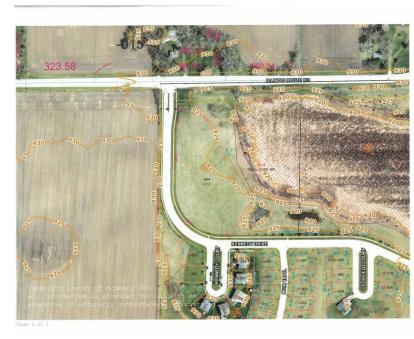

# 4.72 ACRES Commercial Land Potential Multi-Family B-1 Zoning

B-1 zoned commercial lot of 4.72 acres just off the SEC of Route 173 and Kennedy Dr. at the entrance of the residential Trails of Hebron Subdivision. City water and sewer to the property.

| Specifications        |                                                  |
|-----------------------|--------------------------------------------------|
| Description:          | Commercial/Retail Land<br>Potential Multi-Family |
| Land Size:            | 4.72 Acres                                       |
| Topography:           | Level                                            |
| Environmental Status: | ТВА                                              |
| Utilities:            | to Site                                          |
| Sewer/Water:          | City to Site                                     |
| Frontage Dimensions:  | 691' on Kennedy                                  |
| Zoning:               | B1                                               |
| Taxes:                | \$2,942.06 (2023)                                |
| PIN #:                | 03-17-300-004                                    |