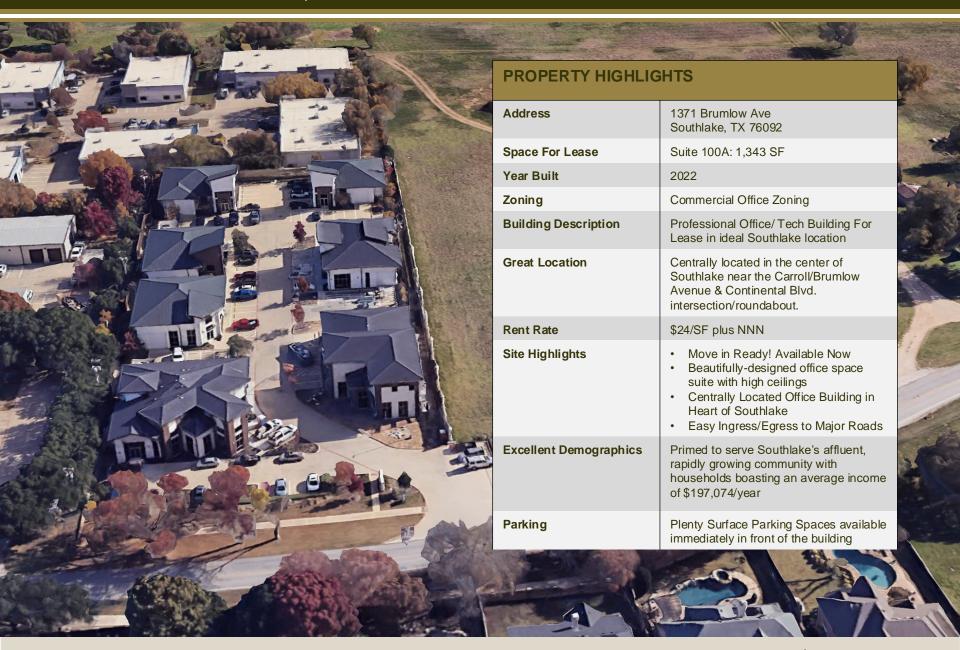

1371 Brumlow Ave, Southlake, TX 76092 | Southlake Tech Center

©2025 Glacier Commercial Realty L.P.

All rights reserved. The information contained herein was obtained from sources believed to be reliable. It is subject to verification. The presentation of this property is submitted subject to errors, omissions, change of price or conditions, prior to sale or lease, or withdrawal without notice