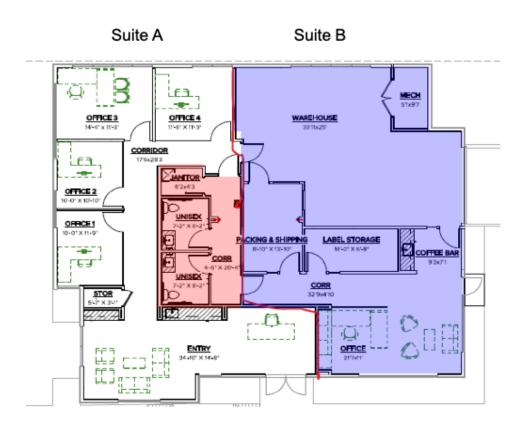

## SITE PLAN



## Suite A (1,343 rsf) SPACE PLAN



Common Area / Shared Restrooms



















## **CONTACT INFORMATION**





**PAUL BLIGHT Partner** C: 214.682.7192 O: 214.637.4300 pblight@glaciercommerical.com



**STACEY YEARIAN Vice President** C: 618.530.3550 O: 214.637.4300 yearian@glaciercommercial.com

1371 Brumlow Ave, Southlake, TX 76092 | Southlake Tech Center



©2025 Glacier Commercial Realty L.P.

All rights reserved. The information contained herein was obtained from sources believed to be reliable. It is subject to verification. The presentation of this property is submitted subject to errors, omissions, change of price or conditions, prior to sale or lease, or withdrawal without notice