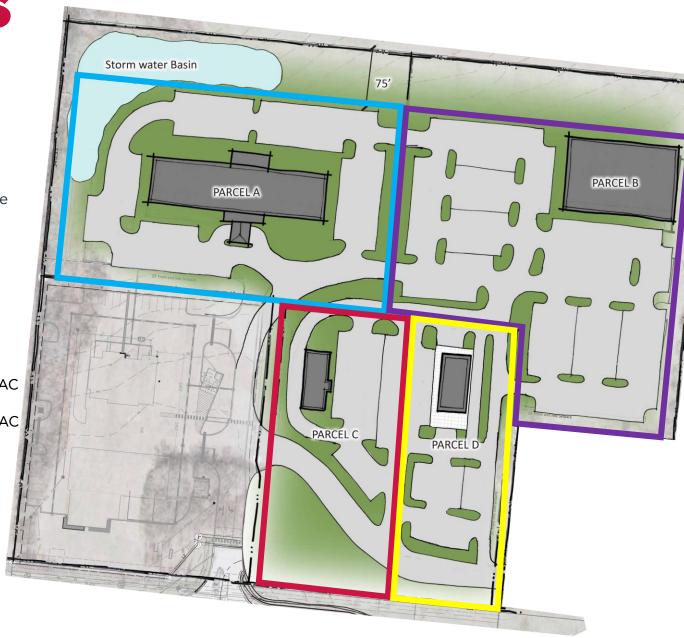

### PRICING

Parcel A: ± 3.8 AC - \$400K/AC
 Parcel B: ± 4.1 AC - \$400K/AC
 Parcel C: ± 1.5 AC - \$1 million/AC
 Parcel D: ± 1.2 AC - \$1 million/AC