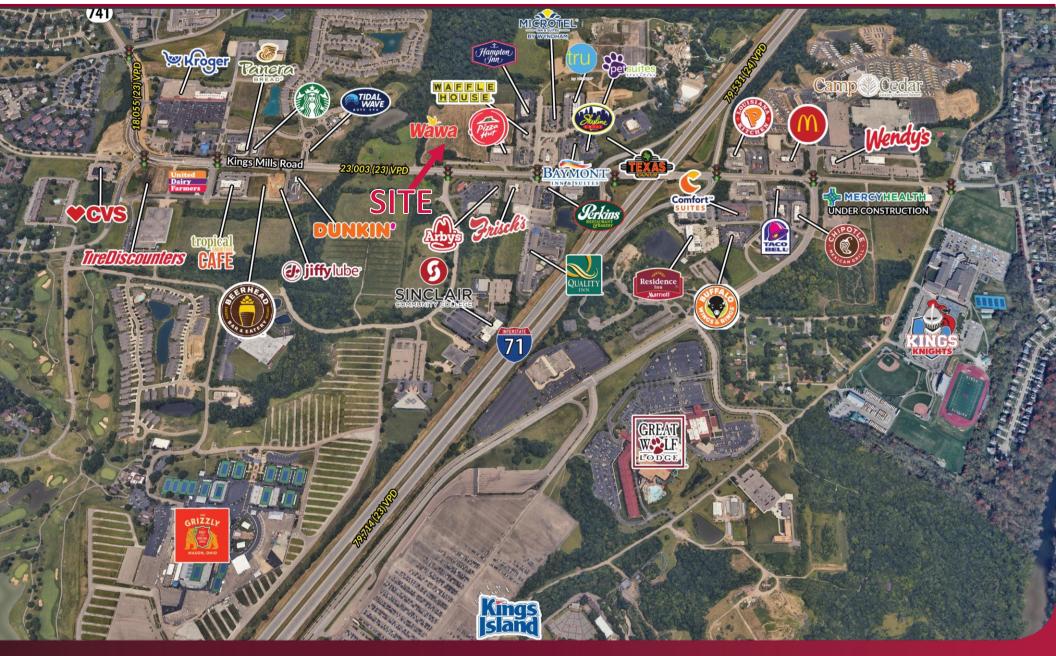

# PROPERTY HIGHLIGHTS

- Highly visible location within close proximity to I-75
- Signalized access along Kings Mills Road
- Several parcels available for sale

## PROPERTY AERIAL