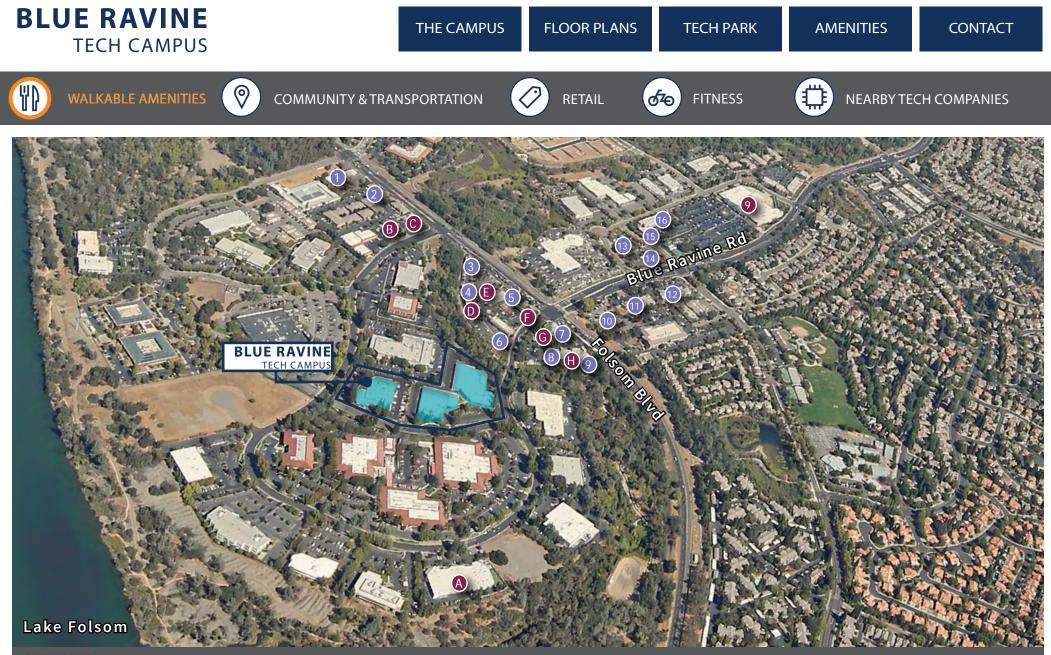

### **SERVICES**

- A. Folsom Dog Resort
- B. AM/PM
- C. ARCO
- D. One Stop Cleaners
- E. Folsom Lake Fitness
- F. Shell
- G. The UPS Store

## H. Gelicious Nails

I. WinCo Foods

- **RESTAURANTS**
- 1. Out of Bounds Craft Kitchen
- The Waffle Experience 2.
- The Original Mels Diner 3.
- Dominick's NY Pizza & Deli 4.
- Cooper's Coffee House 5.
- I Love Teriyaki & Sushi 6.
- 7. Jamba Juice

- 8. La Bou Bakery & Cafe
- 9. Dos Coyotes Border Caf
- 10. Skipolini's Pizz
- 11. Taco Loco Taqueria
- 12. Lotus 8
- 13. Sourdough & Co.
- 14. Starbucks

15. Suishin Sushi 16. Curry Club