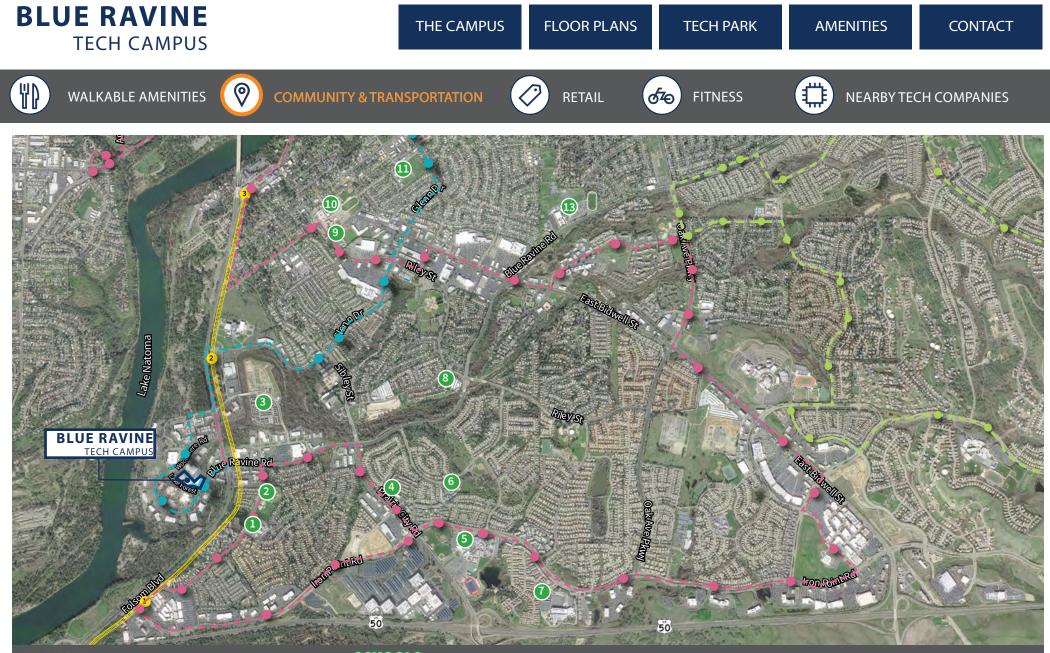

## TRANSIT

LIGHT RAIL

#10 BUS LINE

#20 BUS LINE (PEAK)

#30 BUS LINE (PEAK)

### SCHOOLS

- 1. Natoma Station Elementary School
- 2. Brighton Schools
- 3. Kindercare at Natoma Station
- 4. The Phoenix Schools Private School
- 5. Folsom High School
- 6. Sandra J Gallardo Elementary School
- 7. The Goddard School
- 8. Brighton Schools Folsom
- 9. Folsom Lake High School

- 10. Sutter Middle School
- 11. Theodore Judah Elementary School
- 12. St John Notre Dame School
- 13. Folsom Middle School