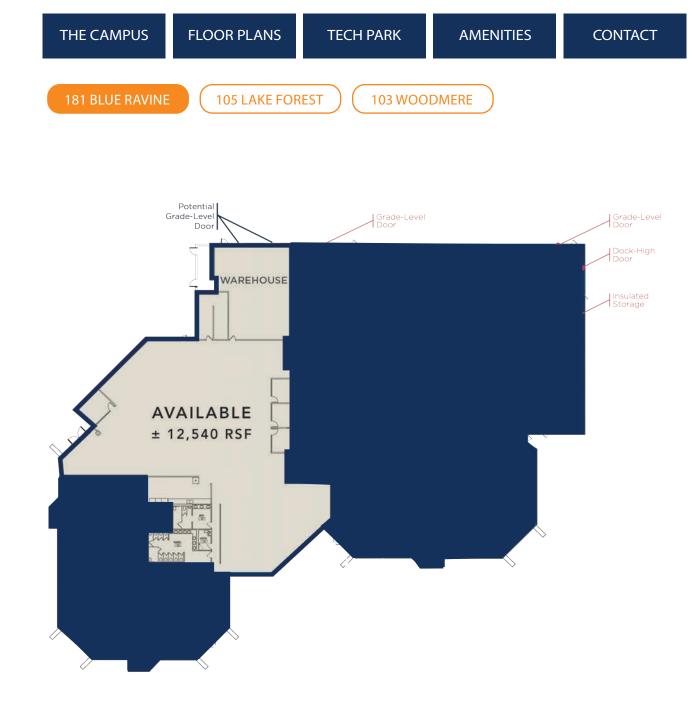

**181 BLUE RAVINE** 

±12,540 RSF AVAILABLE

105 LAKE FOREST

**103 WOODMERE** ±9,171 RSF AVAILABLE

**FOR LEASE** 

## ±12,540 RSF available

- Former light manufacturing/lab
- Flexible private and open office configuration
- 800 Amps, 277/480 v
- 3-Phase electrical service available
- Showers and lockers
- Grade-level/roll-up doors and dockhigh loading
- Parking Ratio: 3.38 / 1,000 RSF
- Monument signage available