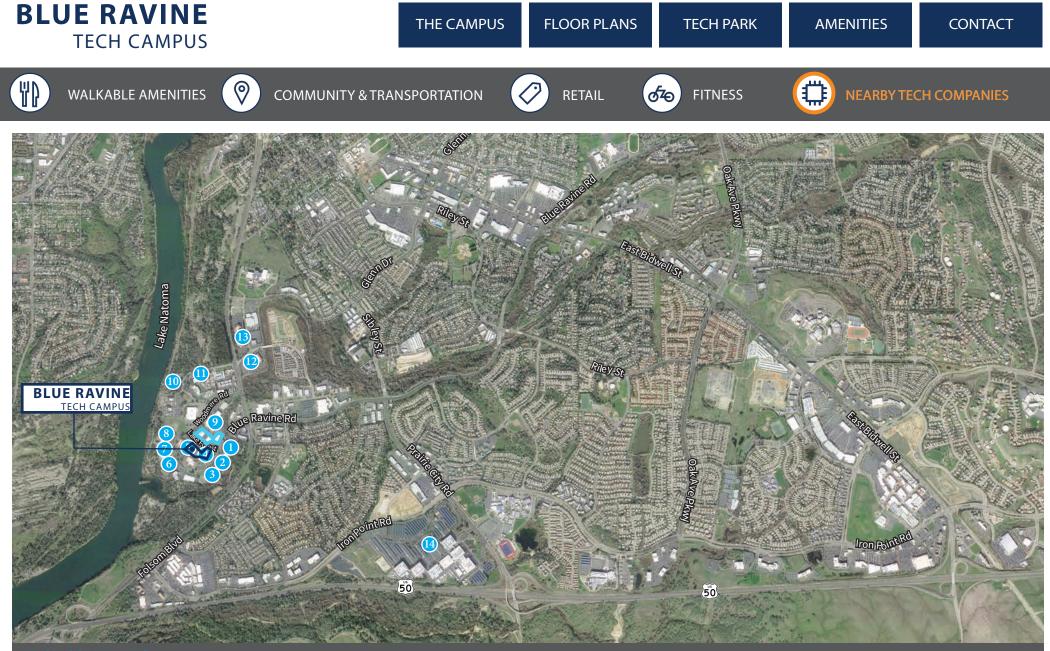

### **TECH COMPANIES**

- 1. Eurofins/Eatin Corp
- 2. VTS Aerospace
- 3. Altergy
- 4. VSP
- 5. Agilent
- 6. eRepublic

- 7. Inductive Automation
- 8. Pondera
- 9. L3 Technologies
- 10. PowerSchool
- 11. Sierra Nevada Corp
- 12. Voxpro