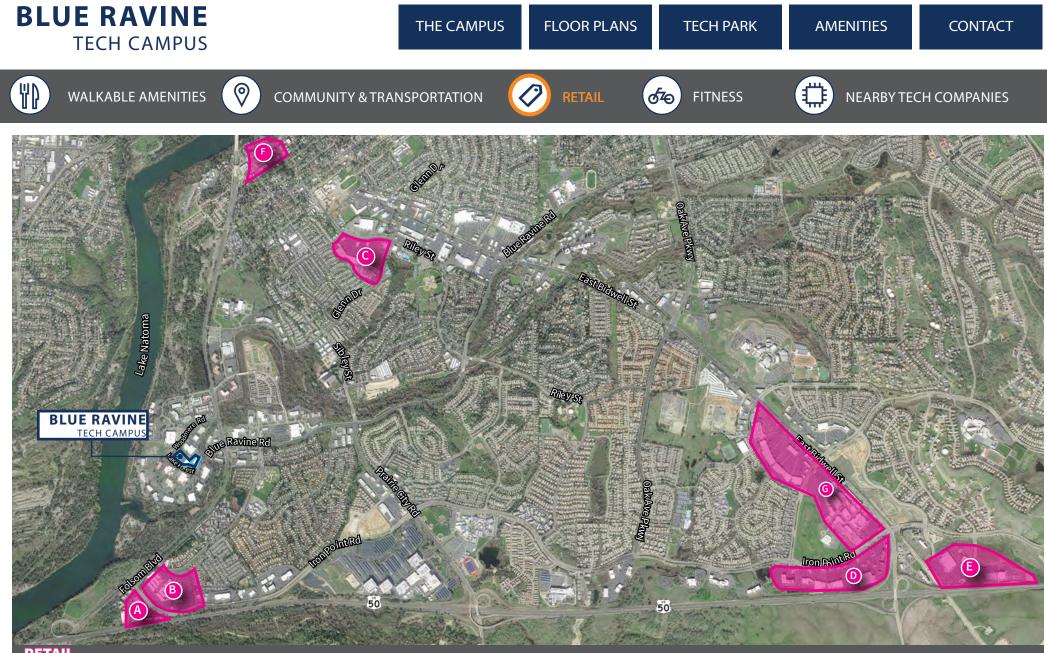

## RETAIL

## **A. FOLSOM PREMIUM** OUTLETS

Calvin Klein Chico's Coach Outlet Eddie Bauer Outlet GAP Factory Levi's Outlet Michael Kors Nike Factory Store Samsonite Samsonite

#### **B. FOLSOM & IRON POINT**

Century Folsom 14 Theatre Burgerocity Chili's Reliance Supermart Subway

#### **C. WALMART CENTER**

Walmart Kohl's Chevron

#### **D. FOLSOM GATEWAY**

Fat's Asia Bistro & Dim Sim Bar Ulta Beauty Bed Bath & Beyond DSW Shoe Warehouse REI Staples Best Buy Sam's Club BevMo

## E. IRON POINT & E. BID-WELL Green Acres Nursery Costco

Mikuni In-N-Out Burger Quick Quack Car Wash

#### **F. HISTORICAL FOLSOM**

Historical Folsom Chicago Fire Heckle Alehouse & Eatery Pizzeria Classico Scott's Seafood Powerhouse Pub UnWined Sutter Club Sports Citizen Vine Sutter Street Theatre

#### G. PALLADIO & BROAD-**STONE PLAZA**

CVS Barnes & Noble Buckhorn BBQ Chicago Fire Pizza H&M Kirkland's Nordstrom Rack Palladio Lux Cinema