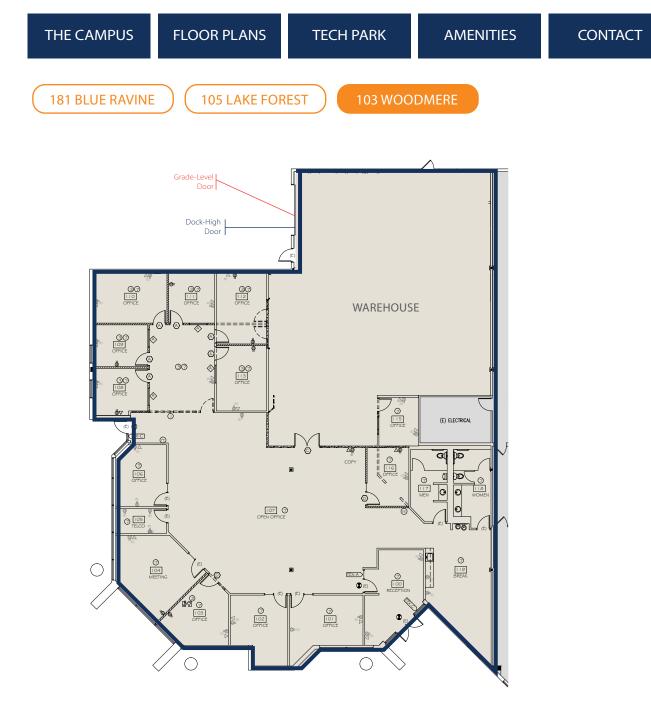

**181 BLUE RAVINE** 

±12,540 RSF AVAILABLE

105 LAKE FOREST

**103 WOODMERE** ±9,171 RSF AVAILABLE

**FOR LEASE** 

## ±9,171 RSF available

- Available October 1, 2024
- 500 Amps, 280/280 V electrical service available
- Warehouse area with grade level doors and dock high loading capability
- Monument signage available
- Parking ratio: 3.67 / 1,000 RSF