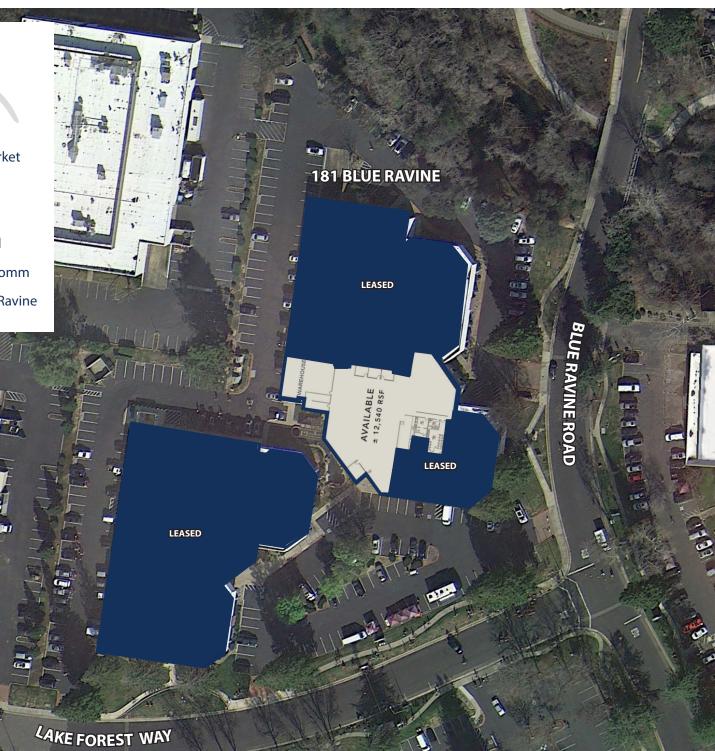

**181 BLUE RAVINE** 

±12,540 RSF AVAILABLE

105 LAKE FOREST

**103 WOODMERE** ±9,171 RSF AVAILABLE

**FOR LEASE** 

## **Campus Features**

WOODMERE ROAD

Sacramento region's most desired tech market

THE CAMPUS

FLOOR PLANS

- Rare flexible range of large block space
- Immediate access to public transportation
- Direct access to to American River Bike Trail
- Internet Service Providers: AT&T and TPX-Comm
- New roof on 105 Lake Forest and 181 Blue Ravine