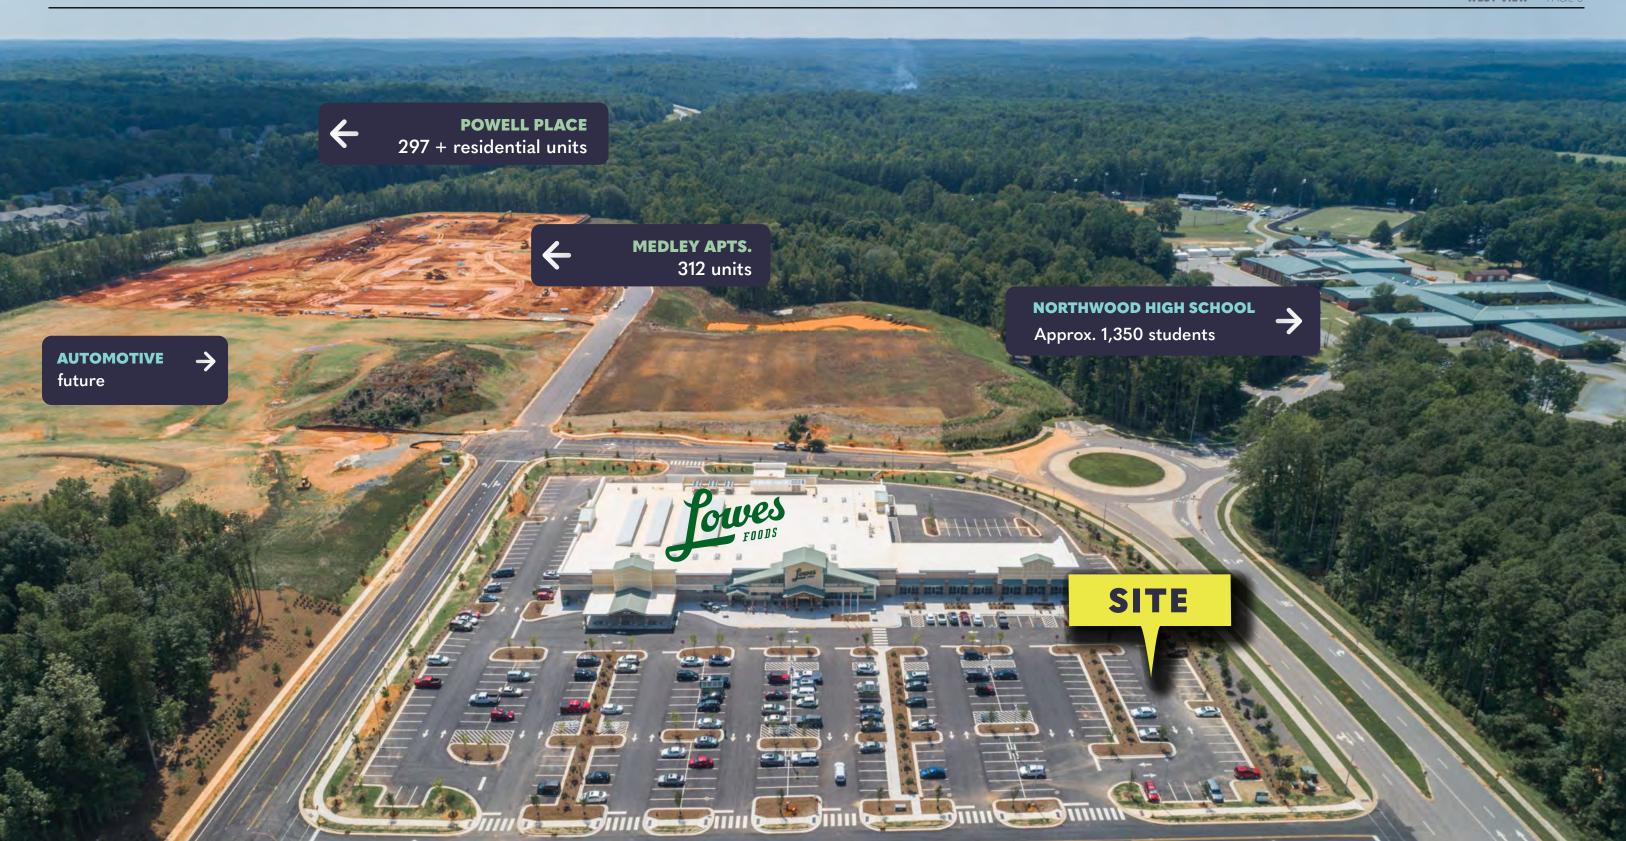

## DETAILS

- 0.71 acre at Northwoods Shopping Center (Lowes Foods)
- Graded and partially paved condition
- Originally planned for Lowes Fuel Center (never constructed)
- Parking can be self-contained and shared with Shopping Center
- Adjacent to Northwoods High School
- Corner of Northwood High School Rd and Ramseur Rd
- Next to Chatham Park and Mosaic