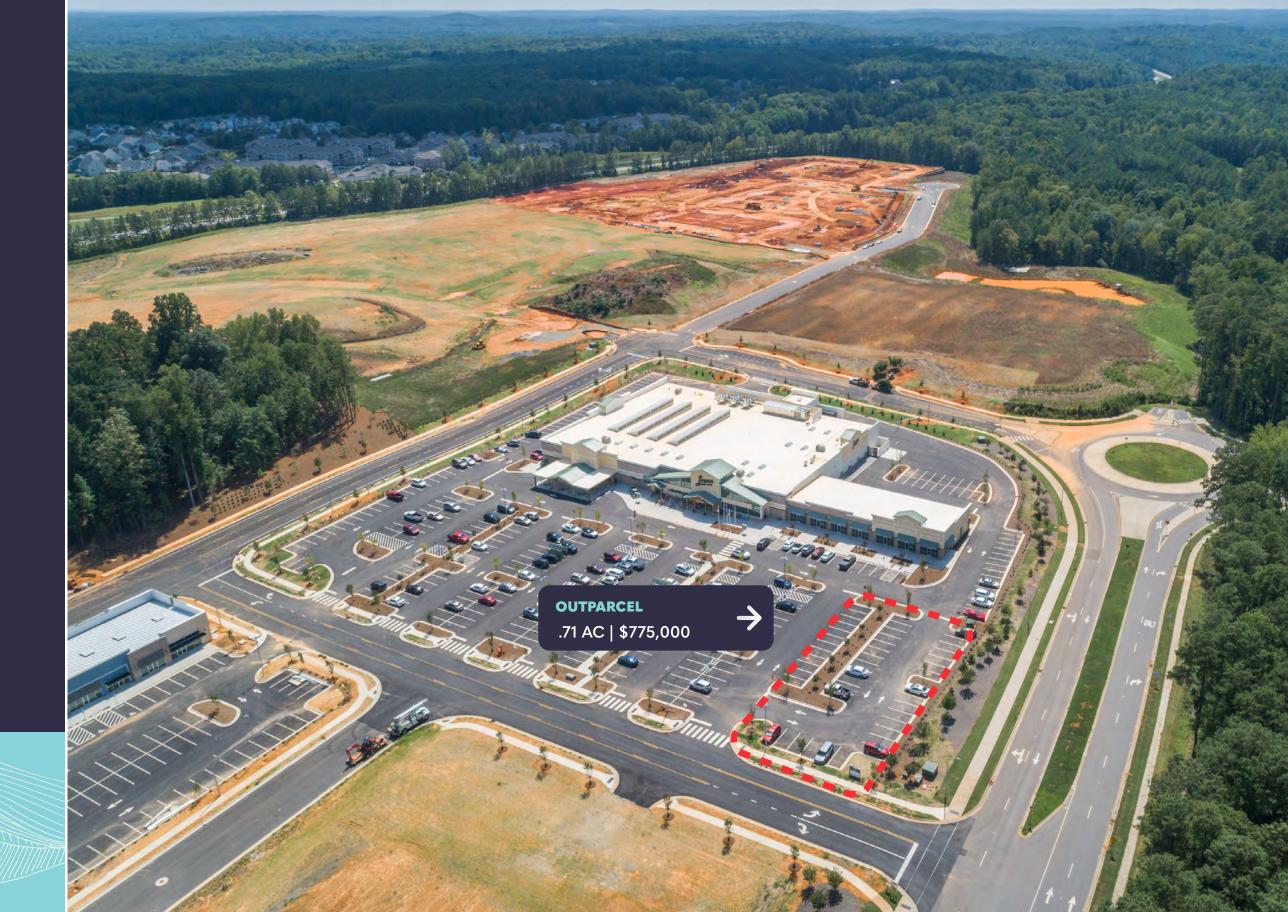

## DETAILS

- 0.71 acre at Northwoods Shopping Center (Lowes Foods)
- Graded and partially paved condition
- Originally planned for Lowes Fuel Center (never constructed)
- Parking can be self-contained and shared with Shopping Center
- Adjacent to Northwoods High School
- Corner of Northwood High School Rd and Ramseur Rd
- Next to Chatham Park and Mosaic

**PRICE** \$775,000