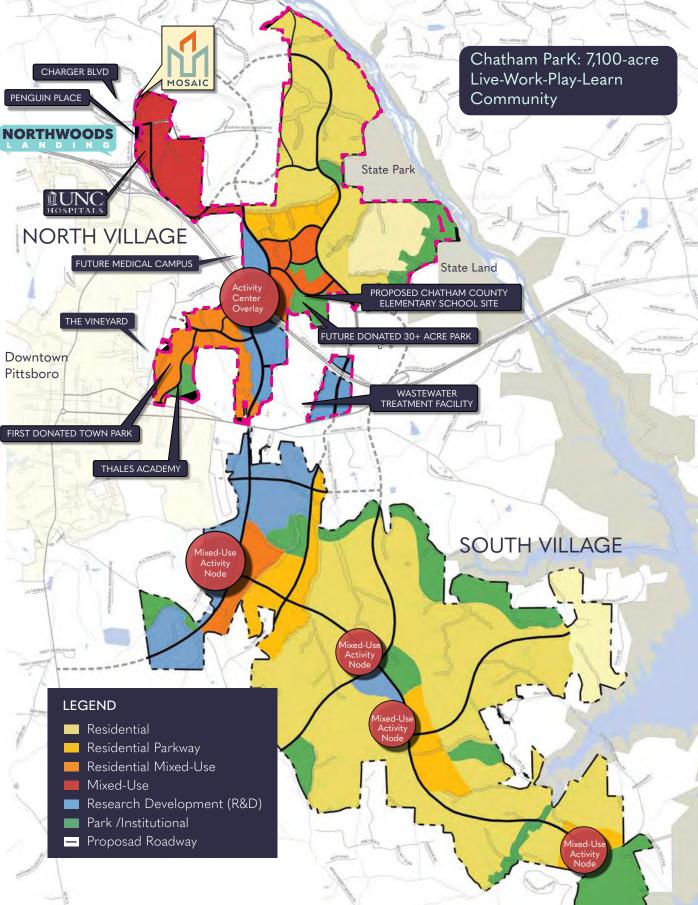

### CHATHAM PARK, MASTER PLANNED COMMUNITY

Chatham Park is an economic driver. The impact on Chatham County could top \$80 billion with the addition of 61,000 new jobs in Chatham County – and up to 115,000 in the state – over the expected 40-year lifespan of the giant land development project

Spanning across 7,068 acres, Chatham Park is creating a whole new kind of community based upon five pillars: Innovation, Connectivity, Quality Desgin, Healthy Balance, and Stewardship.

Upon completion of the master-planned community, approximately 22,000 additional homes will line the streets—in addition to 22 million sq. ft. of office, research, retail, educational and community space. More than 60,000 residents will reside within Chatham Park.

### THIS MASTER-PLANNED COMMUNITY SHOWCASES:

Clean, cutting-edge technologies including purple pipe reuse water line, a solar farm and a wastewater treatment plant bring resource-efficiency for all who live, work, play and learn here.

LEED certified buildings and village centers which foster activity and community, putting everyone close to shops, dining, entertainment and events.

A balance between the serene beauty of the natural landscape with open community spaces featuring inspiring manmade art and architecture.

A design encouraging interpersonal connections comined with a 5G network so you can be on the grid when you need to be reached (and disconnect when you want to).