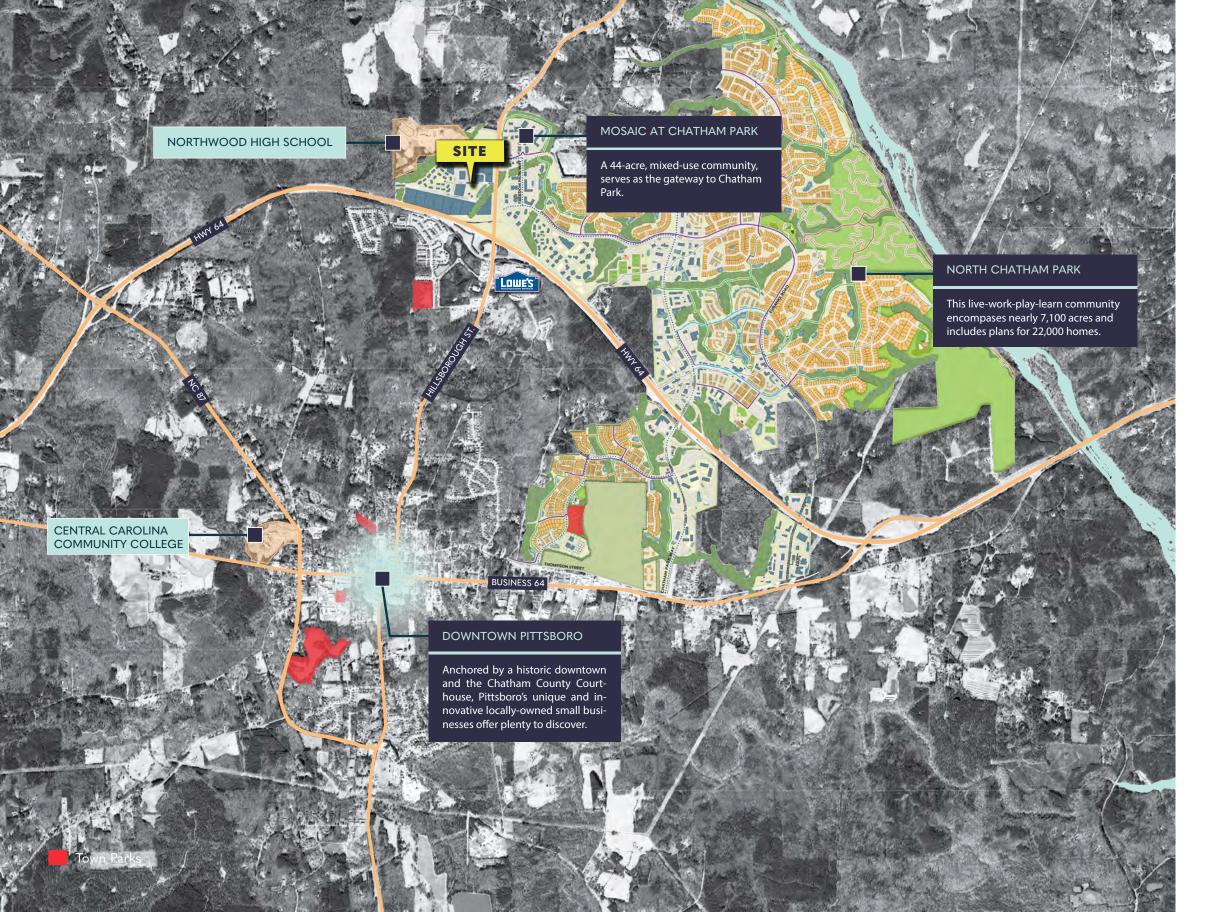

## NORTHWOODS L A N D I N G

Northwoods Landing is conveniently located close to the intersection of Hwy 64 and Hwy 15-501. Moreover it is submersed in the fast- growing Chatham County submarket.

In very close proximity to the highly-acclaimed Chatham Park, across the street from Mosaic and adjacent to Northwood High School, the shopping center is positioned to provide a convenient retail option and fulfill ancillary consumer needs.

## PITTSBORO, NC

Pittsboro is in the heart of Chatham County, one of the fastest growing counties in the state. The town is ideally situated at the intersection of U.S. 64 and Highway 15-501. It is 16 miles to Chapel Hill, 25 miles to Research Triangle Park, and 32 miles to Raleigh. It's a short drive to recreation areas at Jordan Lake State Park (visited by 1-2 million people annually). It is adjacent to the State's newest Natural Area - 960 acres along the scenic Haw River.

### CHATHAM PARK, MASTER PLANNED COMMUNITY

Chatham Park is an economic driver. The impact on Chatham County could top \$80 billion with the addition of 61,000 new jobs in Chatham County – and up to 115,000 in the state – over the expected 40-year lifespan of the giant land development project

# **ABOUT**MOSAIC

Mosaic is a 44-acre mixed-use development that serves as the gateway to Chatham Park. Its master plan includes medical facilities, Pittsboro's first hotel, an indoor theater, an outdoor amphitheater and an array of first-class retail, dining and living options. The \$180 million entertainment and lifestyle destination deliverd its first buildings Q2 2021, with completion in 2024.