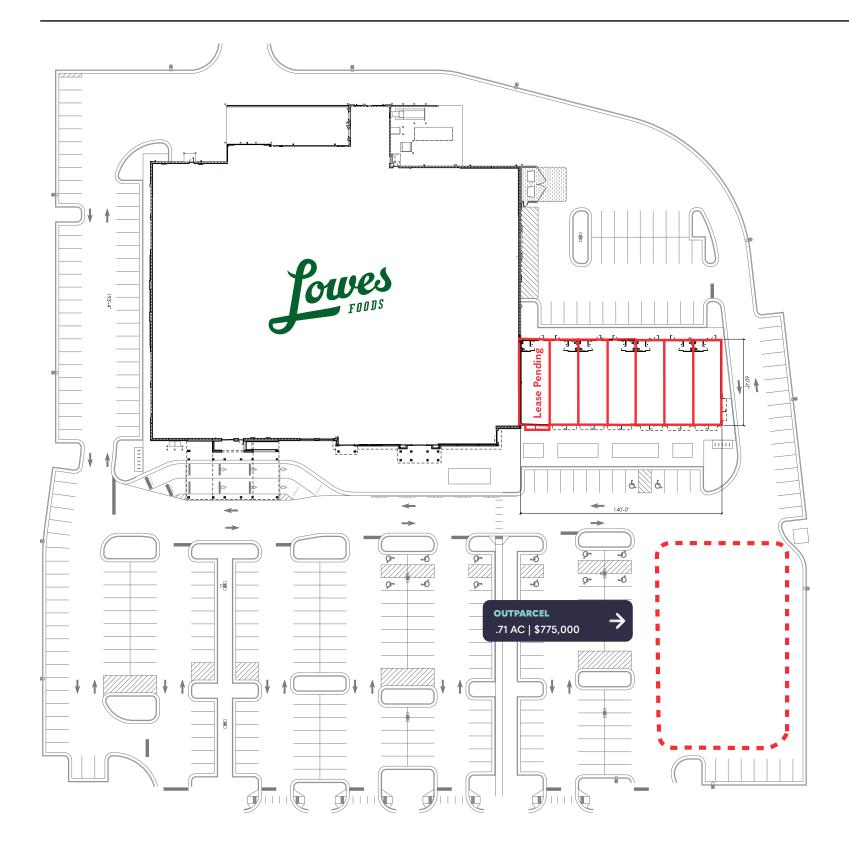

## DETAILS

- 0.71 acre at Northwoods Shopping Center (Lowes Foods)
- Graded and partially paved condition
- Originally planned for Lowes Fuel Center (never constructed)
- Parking can be self-contained and shared with Shopping Center
- Adjacent to Northwoods High School
- Corner of Northwood High School Rd and Ramseur Rd
- Next to Chatham Park and Mosaic

**PRICE** \$775,000