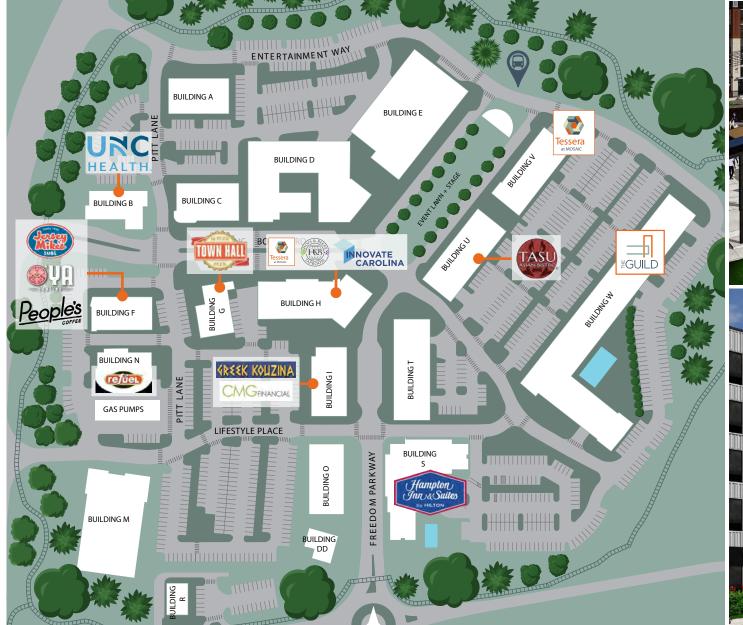

# **ABOUT**MOSAIC

Mosaic is a 44-acre mixed-use development that serves as the gateway to Chatham Park. Its master plan includes medical facilities, Pittsboro's first hotel, an indoor theater, an outdoor amphitheater and an array of first-class retail, dining and living options. The \$180 million entertainment and lifestyle destination deliverd its first buildings Q2 2021, with completion in 2024.

### THIS WALKABLE, URBAN COMMUNITY INCLUDES:

165

88K 200K

Apartment Homes at The Guild

Square Feet of Office Space

Square Feet of Retail + Restaurants

120-key Hampton Inn & Suites • 40 condos, Tessera at MOSAIC • Entertainment venues • Education facilities

### **EXISTING KEY TENANTS:**

- Innovate Carolina (UNC) Innovation Hub Theatre •
- People's Coffee Jersey Mike's Town Hall Burger •
- O' Ya Cantina Town Hall Italian Lux Nail Salon •

Tasu Restaurant • UNC Health Urgent Care