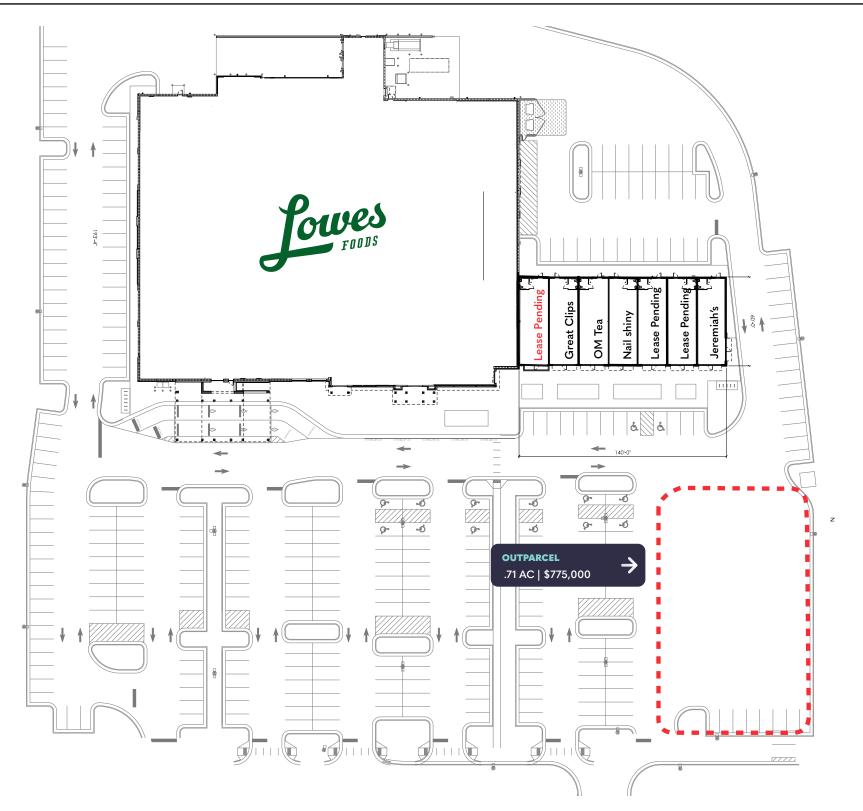

## DETAILS

- 0.71 acre at Northwoods Shopping Center (Lowes Foods)
- Graded and partially paved condition
- Originally planned for Lowes Fuel Center (never constructed)
- Parking can be self-contained and shared with Shopping Center
- Adjacent to Northwoods High School
- Corner of Northwood High School Rd and Ramseur Rd
- Next to Chatham Park and Mosaic

**PRICE** \$775,000