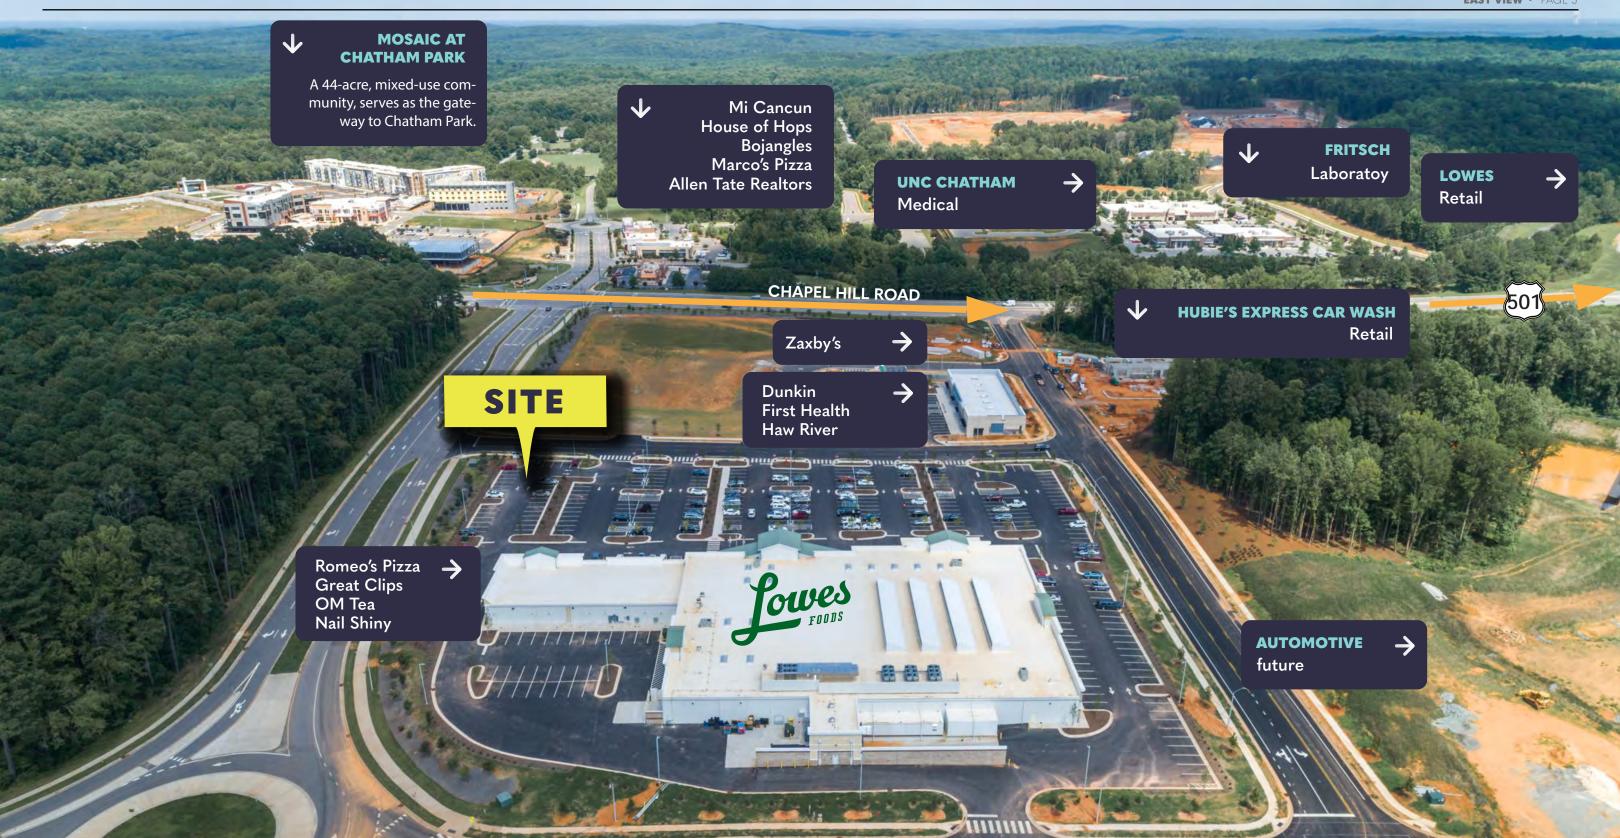

## NORTHWOODS L A N D I N G

Northwoods Landing is conveniently located close to the intersection of Hwy 64 and Hwy 15-501. Moreover it is submersed in the fast- growing Chatham County submarket.

In very close proximity to the highly-acclaimed Chatham Park, across the street from Mosaic and adjacent to Northwood High School, the shopping center is positioned to provide a convenient retail option and fulfill ancillary consumer needs.

## DETAILS

- 0.71 acre at Northwoods Shopping Center (Lowes Foods)
- Graded and partially paved condition
- Originally planned for Lowes Fuel Center (never constructed)
- Parking can be self-contained and shared with Shopping Center
- Adjacent to Northwoods High School
- Corner of Northwood High School Rd and Ramseur Rd
- Next to Chatham Park and Mosaic