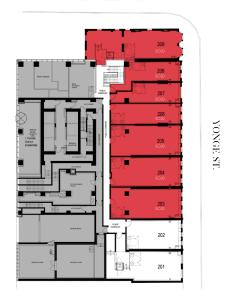

### **GROUND FLOOR**

SECOND FLOOR

Experience the pride of ownership in a restored, 1860's heritage building against the backdrop of iconic, Rosario Vacaralli architecture at One Yorkville. Whether it be for investment or for your business, this address combined with the exposure at the South West corner of Yonge & Yorkville makes this an ideal location to own real estate in downtown Toronto.

Most retail suites are featured at \$4,000+ per square foot and office condos available for \$1,200 per square foot.

The retail condo at the corner of Yonge / Yorkville is only for sale together with the office units above including unit 205 to 209. All suites in shell condition.

|                              |              | PRICING |                      |
|------------------------------|--------------|---------|----------------------|
| GROUND FLOOR - YONGE ST      |              |         |                      |
| SUITE                        | SQFT         | \$PSF   | PRICE                |
| 101                          | 1,104        | \$2,700 | \$2,980,800          |
| 102                          | 997          | SOLD    | SOLD                 |
| 105                          | 901          | \$2,500 | \$2,252,500          |
| 106                          | 681          | \$2,600 | \$1, <i>77</i> 0,600 |
| 107                          | 523          | \$2,500 | \$1,307,500          |
| 108                          | 610          | \$2,500 | \$1,525,000          |
| 109                          | 719          | TBD     | TBD                  |
| GROUND FLOOR - YORKVILLE AVE |              |         |                      |
| SUITE                        | SQFT         | \$PSF   | PRICE                |
| 110                          | 348          | SOLD    | SOLD                 |
| 111                          | 336          | SOLD    | SOLD                 |
| 112                          | 272          | SOLD    | SOLD                 |
| 113                          | 253          | SOLD    | SOLD                 |
| 114                          | 390          | SOLD    | SOLD                 |
| SECOND FLOOR - YONGE ST      |              |         |                      |
| SUITE                        | SQFT         | \$PSF   | PRICE                |
| 201                          | 797          | \$911   | \$726,067            |
| 202                          | 5 <i>7</i> 4 | \$911   | \$522,914            |
| 205                          | 924          | SOLD    | SOLD                 |
| 206                          | 622          | SOLD    | SOLD                 |
| 207                          | 527          | SOLD    | SOLD                 |
| 208                          | 589          | SOLD    | SOLD                 |
| 209                          | 1,239        | SOLD    | SOLD                 |