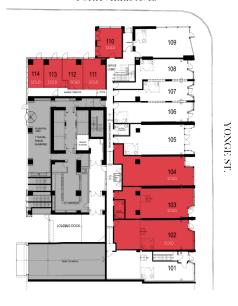

|                              |              | PRICING |                      |
|------------------------------|--------------|---------|----------------------|
| GROUND FLOOR - YONGE ST      |              |         |                      |
| SUITE                        | SQFT         | \$PSF   | PRICE                |
| 101                          | 1,104        | \$2,700 | \$2,980,800          |
| 102                          | 997          | SOLD    | SOLD                 |
| 105                          | 901          | \$2,500 | \$2,252,500          |
| 106                          | 681          | \$2,600 | \$1, <i>77</i> 0,600 |
| 107                          | 523          | \$2,500 | \$1,307,500          |
| 108                          | 610          | \$2,500 | \$1,525,000          |
| 109                          | 719          | TBD     | TBD                  |
| GROUND FLOOR - YORKVILLE AVE |              |         |                      |
| SUITE                        | SQFT         | \$PSF   | PRICE                |
| 110                          | 348          | SOLD    | SOLD                 |
| 111                          | 336          | SOLD    | SOLD                 |
| 112                          | 272          | SOLD    | SOLD                 |
| 113                          | 253          | SOLD    | SOLD                 |
| 114                          | 390          | SOLD    | SOLD                 |
| SECOND FLOOR - YONGE ST      |              |         |                      |
| SUITE                        | SQFT         | \$PSF   | PRICE                |
| 201                          | 797          | \$911   | \$726,067            |
| 202                          | 5 <i>7</i> 4 | \$911   | \$522,914            |
| 205                          | 924          | SOLD    | SOLD                 |
| 206                          | 622          | SOLD    | SOLD                 |
| 207                          | 527          | SOLD    | SOLD                 |
| 208                          | 589          | SOLD    | SOLD                 |
| 209                          | 1,239        | SOLD    | SOLD                 |