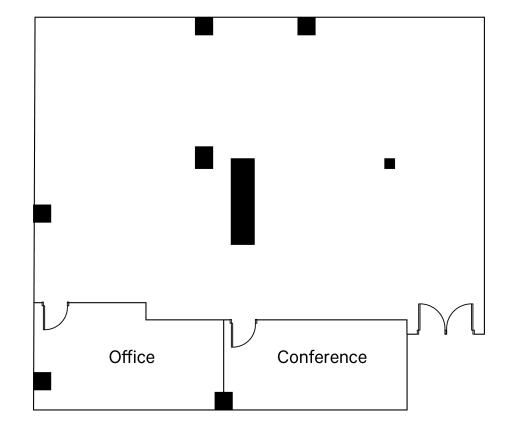

## Suite 290

- + ±2,442 SF
- + Corner Unit With Excellent Glassline
- + Building Signage Available
- + Elevator in the Building
- + Available Now