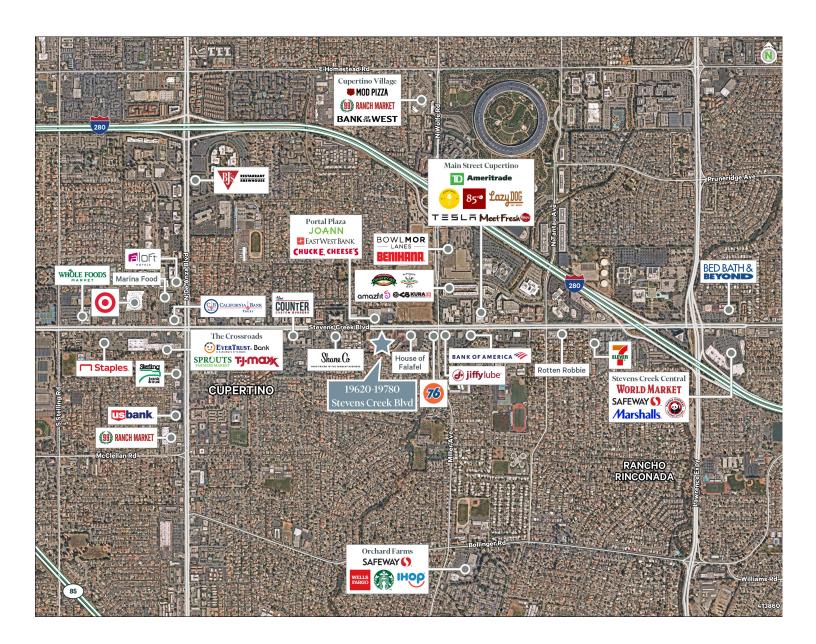

Abundant Retail Amenities within the Center
- + Signage on Stevens Creek Boulevard





### 19620 Stevens Creek Boulevard

### Suite 270

- + ±2,774 SF
- + Large High Windows
- + Elevator in the Building
- + Building Signage facing Stevens Creek Blvd
- + Available Now



#### MARKETPLACE - SITE PLAN



## 19620 Stevens Creek Boulevard

## Suite 290

- + ±2,442 SF
- + Corner Unit With Excellent Glassline
- + Building Signage Available
- + Elevator in the Building
- + Available Now



#### Marketplace - Site Plan



### 19638 Stevens Creek Boulevard

## Suite 200

- + ±2,339 SF
- + 100% HVAC w/ Exposed Ceilings
- + Open Floor Plan
- + Elevator in the Building
- + Corner Unit
- + Building Signage Available



#### Marketplace - Site Plan



## Park Retail Map\_



## Surrounding Amenities\_





### **Contact Us**

#### Matthew Taylor

Executive Vice President +1408 453 7469 matthew.taylor@cbre.com Lic. 01897355

#### David Fukuda

Senior Vice President +1 408 453 7429 david.fukuda@cbre.com Lic. 01028303

#### Lauren Mewes

Transaction Manager +1 408 467 7527 lauren.mewes@cbre.com Lic. 02091091

© 2023 CBRE, Inc. All rights reserved. This information has been obtained from sources believed reliable, but has not been verified for accuracy or completeness. You should conduct a careful, independent investigation of the property and verify all information. Any reliance on this information is solely at your own risk. CBRE and the CBRE logo are service marks of CBRE, Inc. All other marks displayed on this document are the property of their respective owners, and the use of such logo