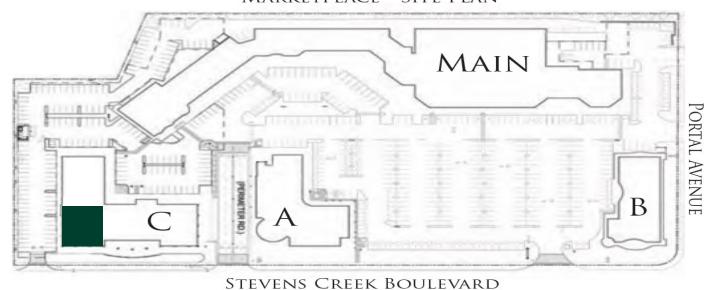

#### MARKETPLACE - SITE PLAN

### 19620 Stevens Creek Boulevard

### Suite 270

- + ±2,774 SF
- + Large High Windows
- + Elevator in the Building
- + Building Signage facing Stevens Creek Blvd
- + Available Now