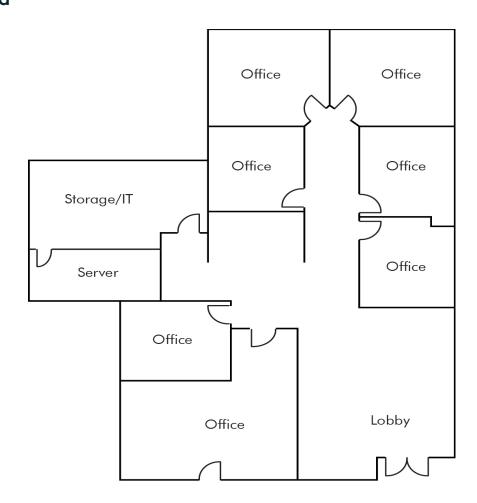

## Suite 200

- + ±2,339 SF
- + 100% HVAC w/ Exposed Ceilings
- + Open Floor Plan
- + Elevator in the Building
- + Corner Unit
- + Building Signage Available