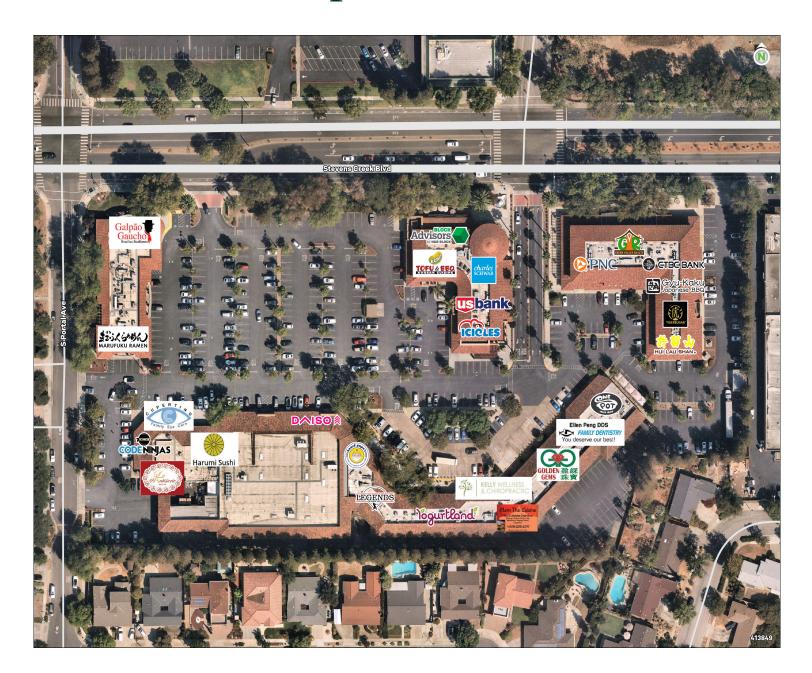

Heavily Trafficked Center
- + Abundant Retail Amenities within the Center
- + Signage on Stevens Creek Boulevard





### 19620 Stevens Creek Boulevard

### Suite 270

- + ±2,774 SF
- + Large High Windows
- + Elevator in the Building
- + Building Signage facing Stevens Creek Blvd
- + Available Now



#### MARKETPLACE - SITE PLAN



## 19620 Stevens Creek Boulevard

## Suite 290

- + ±2,442 SF
- + Corner Unit With Excellent Glassline
- + Building Signage Available
- + Elevator in the Building
- + Available Now



#### Marketplace - Site Plan



### 19638 Stevens Creek Boulevard

## Suite 200

- + ±2,339 SF
- + 100% HVAC w/ Exposed Ceilings
- + Open Floor Plan
- + Elevator in the Building
- + Corner Unit
- + Building Signage Available



#### Marketplace - Site Plan



## Park Retail Map\_



## Surrounding Amenities\_





### **Contact Us**

#### Matthew Taylor

Executive Vice President +1408 453 7469 matthew.taylor@cbre.com Lic. 01897355

#### David Fukuda

Senior Vice President +1 408 453 7429 david.fukuda@cbre.com Lic. 01028303

#### Lauren Mewes

Transaction Manager +1 408 467 7527 lauren.mewes@cbre.com Lic. 02091091

© 2023 CBRE, Inc. All rights reserved. This information has been obtained from sources believed reliable, but has not been verified for accuracy or completeness. You should conduct a careful, independent investigation of the property and verify all information. Any reliance on this information is solely at your own risk. CBRE and the CBRE logo are service marks of CBRE, Inc. All other marks displayed on this document are the property of their respective ow