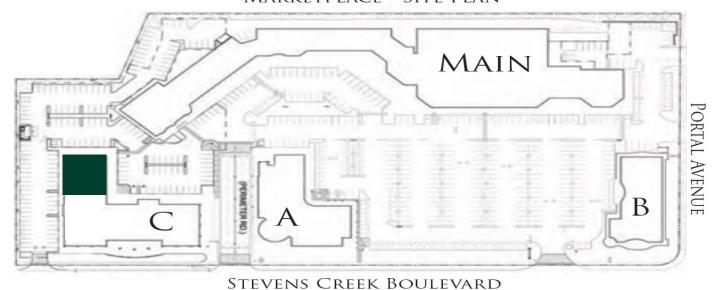

#### Marketplace - Site Plan

### 19638 Stevens Creek Boulevard

## Suite 200

- + ±2,339 SF
- + 100% HVAC w/ Exposed Ceilings
- + Open Floor Plan
- + Elevator in the Building
- + Corner Unit
- + Building Signage Available