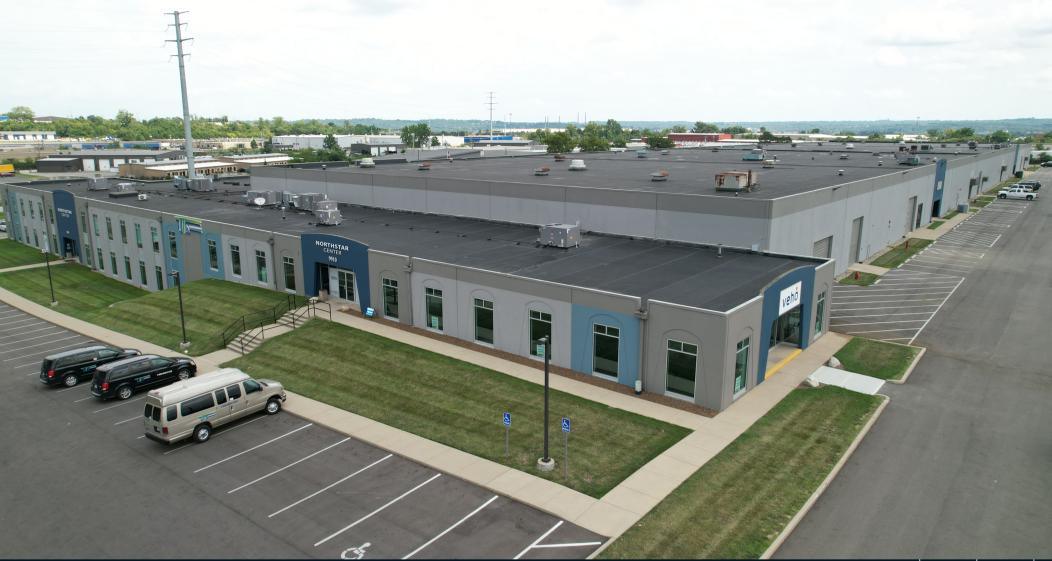

# For Lease

32,000 SF Industrial Space Available

9936 - 9960 Princeton Glendale Rd West Chester Township, OH 45246

### Property Highlights

- 32,000 Total SF Available
  - 3,095 SF Office
- 7oned M2 Industrial
- Space will be undergoing a complete renovation including new paint, carpet, LVT and ceiling tiles in the office. Warehouse lighting will be upgraded to LED and concrete floors will be polished.
- Less than 1/2 mile from I-275 and 2.3 miles from I-75
- Multi-tenant building with expansion potential
- Ample auto parking