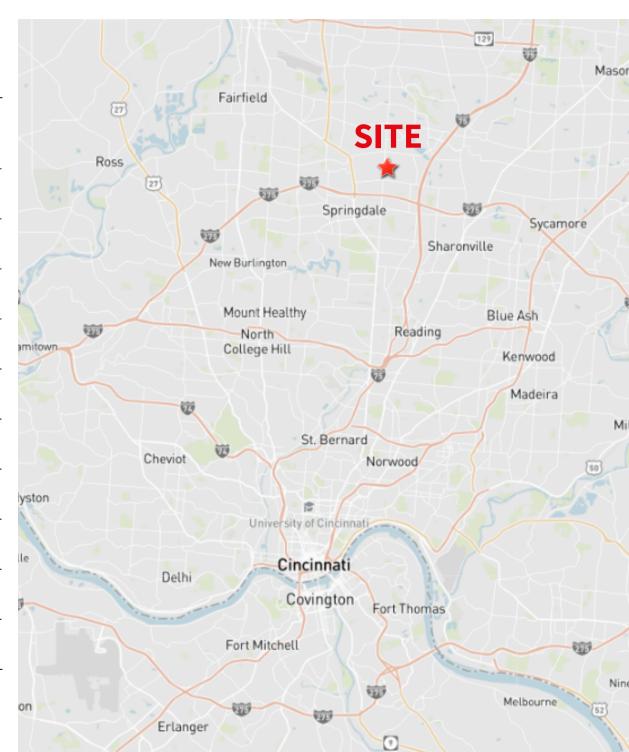

#### **Distances to Regional Areas**

19

Miles from Cincinnati

38

Miles from Dayton

39

Miles from Cincinnati International Airport