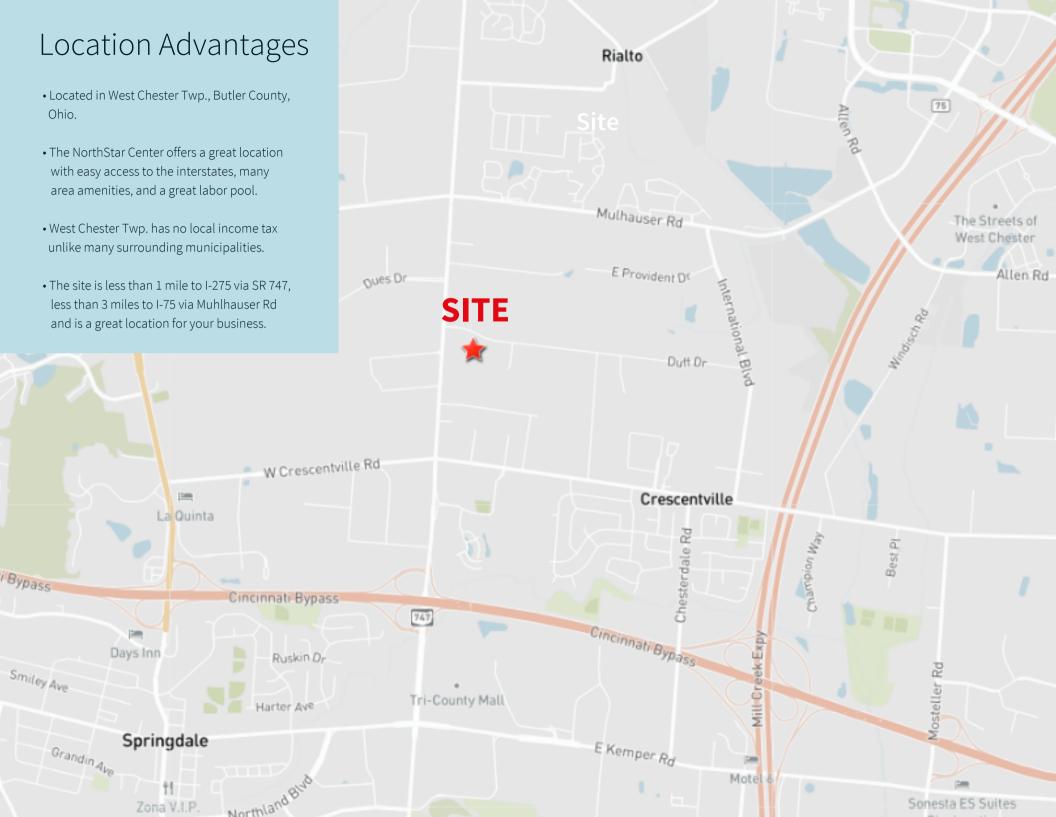

#### **Distances to Regional Areas**

19

Miles from Cincinnati

38

Miles from Dayton

39

Miles from Cincinnati International Airport