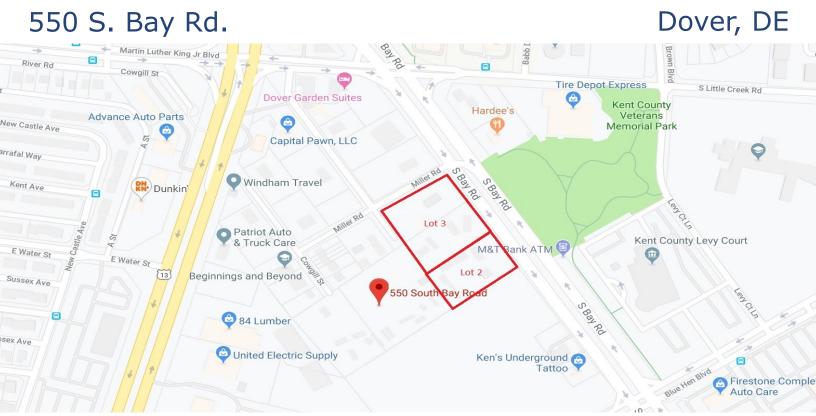

#### **Property Information**

⇒ Pad Sites for Sale Lot 2 - 1.42+/- Acres Sale Price: \$520,000 Lot 3 - 2.42+/- Acres Sale Price \$630,000

> $\Rightarrow$  Office Space for Two (2) Proposed Office Buildings

2-Story, 15,000+/- SF each Lease Price: \$23.00 psf NNN

 $\Rightarrow$  Zoned C4

For more information contact: Charlie Rodriguez 302-674-3400

### 550 S. Bay Rd.

### Dover, DE

For more information contact: Charlie Rodriguez 302-674-3400 ccrod1@aol.com

All information contained herein is believed to be accurate, however was obtained from third parties and R & R Commercial Realty, Inc. does not warrant as to the accuracy submitted, subject to changes or modification without notice. Listing Broker represents the sellers interest.