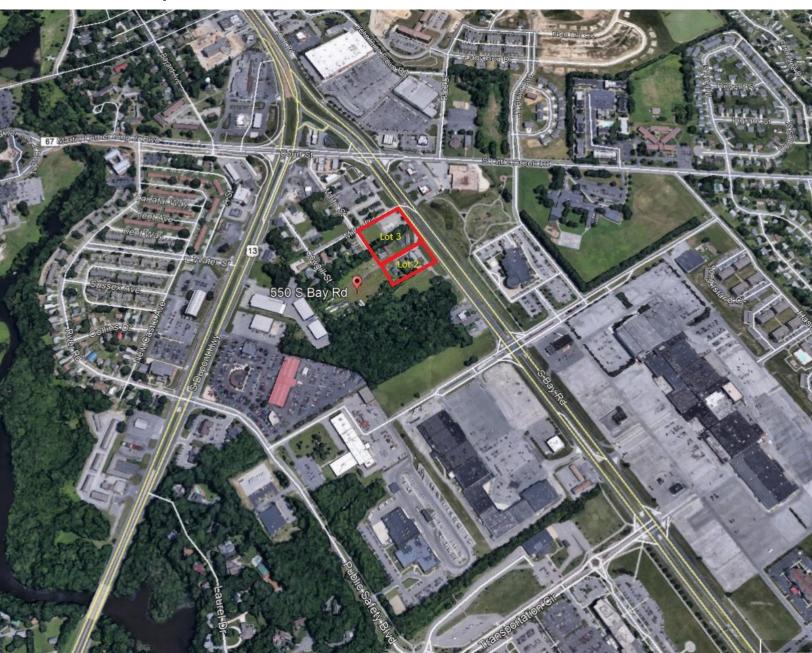

#### **Property Information**

⇒ Pad Sites for Sale Lot 2 - 1.42+/- Acres Sale Price: \$520,000 Lot 3 - 2.42+/- Acres Sale Price \$630,000

> $\Rightarrow$  Office Space for Two (2) Proposed Office Buildings

2-Story, 15,000+/- SF each Lease Price: \$23.00 psf NNN

 $\Rightarrow$  Zoned C4

For more information contact: Charlie Rodriguez 302-674-3400

### 550 S. Bay Rd.

### Dover, DE

For more information contact: Charlie Rodriguez 302-674-3400 ccrod1@aol.com

All information contained herein is believed to be accurate, however was obtained from third parties and R & R Commercial Realty, Inc. does not warrant as to the accuracy submitted, subject to changes or modification without notice. Listing Broker represents the sellers interest.