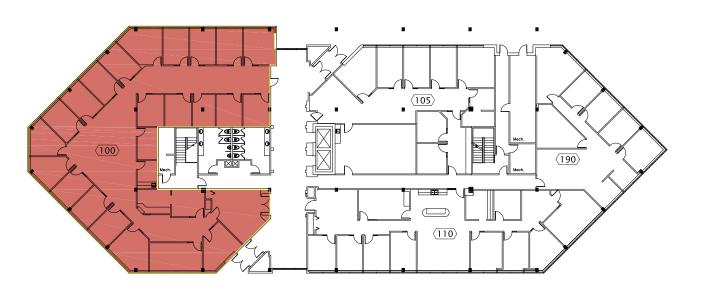

## First Floor

Contiguous: 6,396 SF

| SUITE | SF       |
|-------|----------|
| 100   | 6,396 SF |

## Second Floor

Contiguous: 16,885 SF

| SUITE | SF       |
|-------|----------|
| 200   | 8,686 SF |
| 225   | 1,643 SF |
| 250   | 6,556 SF |