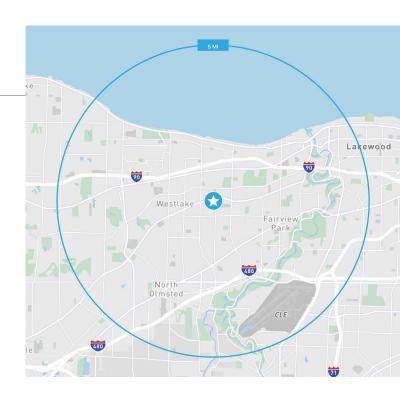

#### QUICK AREA OVERVIEW

2024 Demographics

5 Mile Radius

164,381

73,070

**POPULATION** 

**HOUSEHOLDS** 

\$125,969

159,733

AVG. HH INCOME

**DAYTIME POPULATION** 

\$271,209

MEDIAN HOUSING VALUE