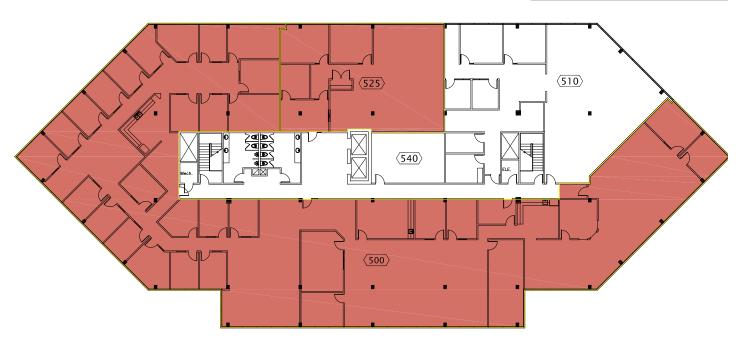

## Fifth Floor

Contiguous: 15,618 SF

| SUITE | SF        |
|-------|-----------|
| 500   | 13,255 SF |
| 525   | 2,363 SF  |