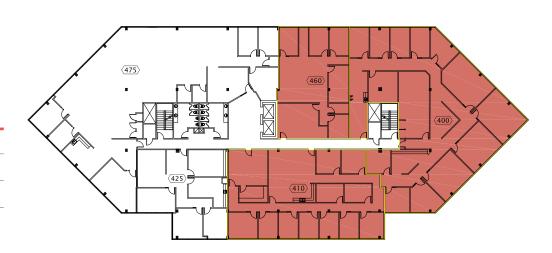

#### Fourth Floor

Contiguous: 11,677 SF

| SUITE | SF       |
|-------|----------|
| 400   | 5,813 SF |
| 410   | 3,697 SF |
| 460   | 2,167 SF |