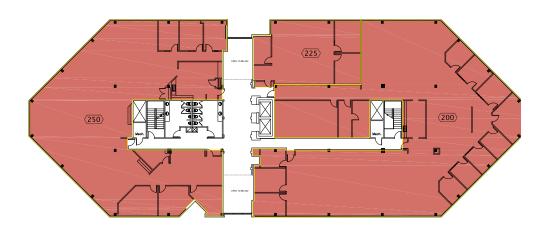

## Second Floor

Contiguous: 16,885 SF

| SUITE | SF       |
|-------|----------|
| 200   | 8,686 SF |
| 225   | 1,643 SF |
| 250   | 6,556 SF |