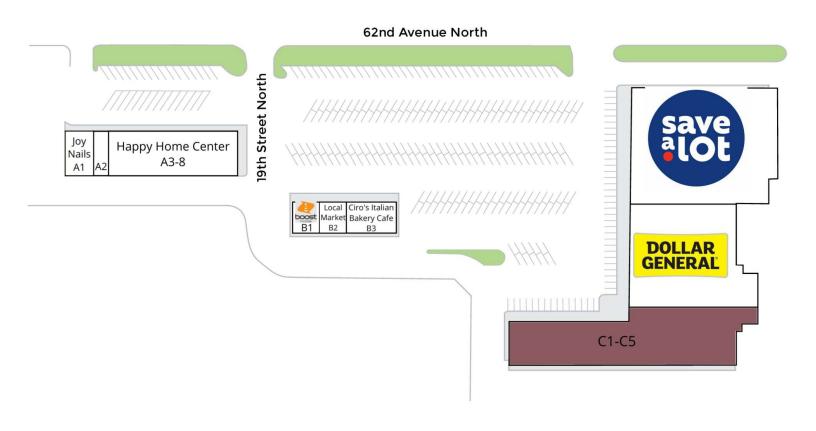

## SITE PLAN & AVAILABILITY

The Sembler Company | 800.940.6000 | https://www.sembler.com

| ΑΊ    | Joy Nails                  | 1,500 SF  |
|-------|----------------------------|-----------|
| A2    | Ignite Vape Shop           | 750 SF    |
| A3-A8 | Happy's Home Center        | 7,284 SF  |
| B1    | Boost Mobile               | 1,141 SF  |
| B2    | Local Market Restaurant    | 1,328 SF  |
| B3    | Ciro's Italian Bakery Cafe | 1,680 SF  |
| C1-C5 | AVAILABLE                  | 13,185 SF |
| C5A-B | Dollar General             | 18,371 SF |
| C6-8  | Save A Lot                 | 21,915 SF |
|       |                            |           |