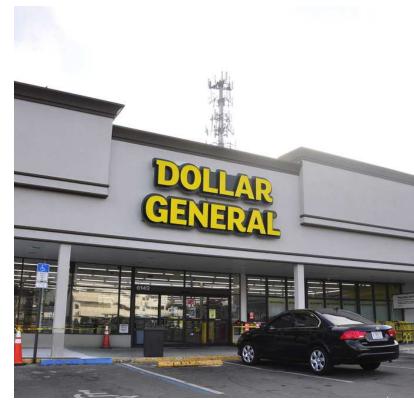

#### PROPERTY HIGHLIGHTS

- Town Plaza is a 66,662 SF community shopping center located on 62nd Avenue, west of 18th Street N.
- Major Tenants: Save-A-Lot and Dollar General
- The center recently underwent renovation for a brand new facelift
- Access to the traffic signal at 62nd Ave N & 16th St. N

## SITE PLAN & AVAILABILITY

The Sembler Company | 800.940.6000 | https://www.sembler.com

| ΑΊ    | Joy Nails                  | 1,500 SF  |
|-------|----------------------------|-----------|
| A2    | Ignite Vape Shop           | 750 SF    |
| A3-A8 | Happy's Home Center        | 7,284 SF  |
| B1    | Boost Mobile               | 1,141 SF  |
| B2    | Local Market Restaurant    | 1,328 SF  |
| B3    | Ciro's Italian Bakery Cafe | 1,680 SF  |
| C1-C5 | AVAILABLE                  | 13,185 SF |
| C5A-B | Dollar General             | 18,371 SF |
| C6-8  | Save A Lot                 | 21,915 SF |
|       |                            |           |