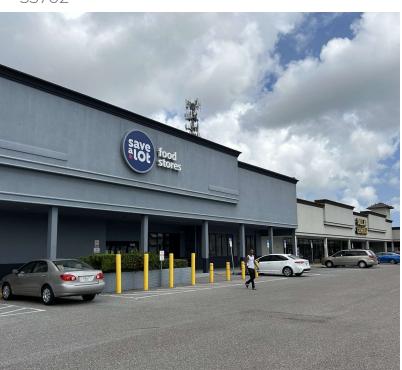

#### PROPERTY HIGHLIGHTS

- Town Plaza is a 66,662 SF community shopping center located on 62nd Avenue, west of 18th Street N.
- Major Tenants: Save-A-Lot and Dollar General
- The center recently underwent renovation for a brand new facelift
- Access to the traffic signal at 62nd Ave N & 16th St. N

## SITE PLAN & AVAILABILITY

The Sembler Company | 800.940.6000 | https://www.sembler.com

| ΑΊ    | Joy Nails                  | 1,500 SF  |
|-------|----------------------------|-----------|
| A2    | Ignite Vape Shop           | 750 SF    |
| A3-A8 | Happy's Home Center        | 7,284 SF  |
| B1    | Boost Mobile               | 1,141 SF  |
| B2    | Local Market Restaurant    | 1,328 SF  |
| B3    | Ciro's Italian Bakery Cafe | 1,680 SF  |
| C1-C5 | AVAILABLE                  | 13,185 SF |
| C5A-B | Dollar General             | 18,371 SF |
| C6-8  | Save A Lot                 | 21,915 SF |
|       |                            |           |