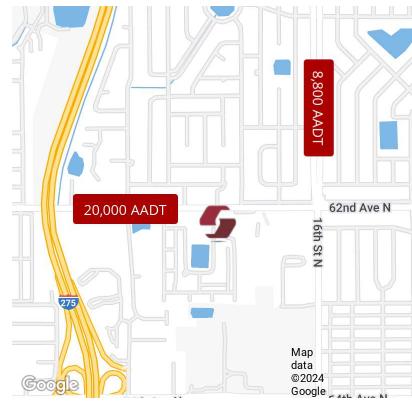

#### PROPERTY HIGHLIGHTS

- Town Plaza is a 66,662 SF community shopping center located on 62nd Avenue, west of 18th Street N.
- Major Tenants: Save-A-Lot and Dollar General
- The center recently underwent renovation for a brand new facelift
- Access to the traffic signal at 62nd Ave N & 16th St. N