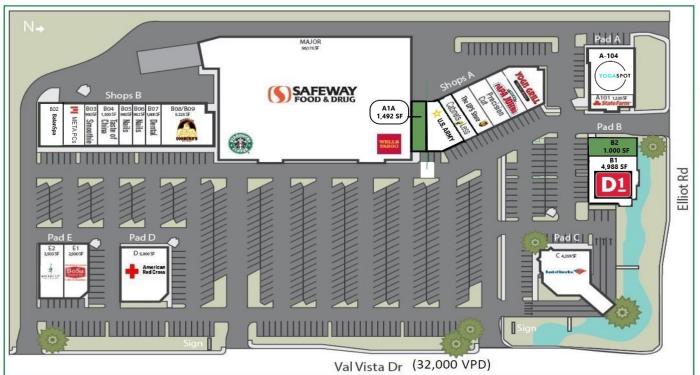

### Mike Gustafson

949.391.0099 | mikeg@lakeviewvillagecorp.com

12879 Harbor Blvd., Suite N-1 Garden Grove, CA 92840

ADDRESS UNIT SF TENANT

70 S Val Vista Dr. 1,492 SF AVAILABLE A1A 70 S Val Vista Dr. A1B & C 2,786 SF US Army & Air Force 70 S Val Vista Dr. Α2 2,027 SF Cabinets 4 Less 1,300 SF 70 S Val Vista Dr. А3 The UPS Store 70 S Val Vista Dr. Α4 1,200 SF **Precision Cuts** 70 S Val Vista Dr. Α5 1,300 SF Papa John's Int. 70 S Val Vista Dr. A6/A7 2,629 SF Yogi's Grill 90 S Val Vista Dr. MAJOR 56,175 SF Safeway Food & Drug 110 S Val Vista Dr. В1 1,800 SF BalanSpa 110 S Val Vista Dr. В2 1,800 SF Meta PC 110 S Val Vista Dr. В3 900 SF Fresh Fast Smoothie 110 S Val Vista Dr. В4 1,500 SF Taste of China 110 S Val Vista Dr. B5/B6 1,922 SF Solar Nails & Spa 110 S Val Vista Dr. В7 1,800 SF Anytime Dental 110 S Val Vista Dr. 5,223 SF Cogburn's Big Wings 1521 E Elliot Rd. PAD A 101 1,220 SF State Farm Insurance 1521 E Elliot Rd. PAD A 102/103 2,470 SF Yoga Spot 1521 E Elliot Rd. PAD A 104 1,800 SF Yoga Spot 1551 E Elliot Rd. PAD B B1 4,988 SF **D1 Sports Training** 1551 E Elliot Rd. PAD B B2 1,000 SF AVAILABLE 1571 E Elliot Rd. PAD C 4,259 SF Bank of America 120 S Val Vista Dr. PAD D 5,000 SF The American Red Cross 120 S Val Vista Dr. SITE Parking Lot EVgo Services 130 S Val Vista Dr. PAD E1 2,505 SF **Bosa Donuts** 130 S Val Vista Dr. PAD E2 2,500 SF Rosenhart Family Chiropractic 109,609SF 4.76

Total leaseable SF

4.76 / 1,000 SF

Parking Space Count