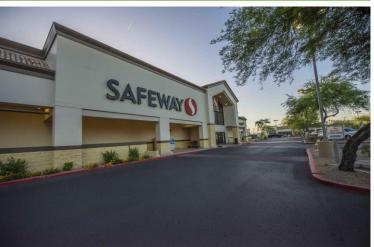

## **Summary**

In the shadow of a busy Safeway Food & Drug, Val Vista Marketplace Shopping Center consists of 109,609 SF and is currently 93.5% leased. Major tenants include Bank of America, American Red Cross, D1 Sports Training and Cogburn's Big Wings in addition to numerous specialty retail tenants. Val Vista Marketplace offers exceptional frontage and visibility. The property is located on a heavily-trafficked Val Vista Drive with approximately 32,000 vehicles passing the property each day. Another 20,000 vehicles pass daily along Elliot Road. The Property sits amongst ideal demographics for this daily-needs shopping center. An estimated population of 104,583 earning an average household income of \$97,771 reside within a three-mile radius of the Property. In addition, the center will feature EVgo DC fast-charging electric vehicle charging stations for our patrons use (coming soon).

### Mike Gustafson

949.391.0099 | mikeg@lakeviewvillagecorp.com

12879 Harbor Blvd., Suite N-1 Garden Grove, CA 92840

ADDRESS UNIT SF TENANT

70 S Val Vista Dr. 1,492 SF AVAILABLE A1A 70 S Val Vista Dr. A1B & C 2,786 SF US Army & Air Force 70 S Val Vista Dr. Α2 2,027 SF Cabinets 4 Less 1,300 SF 70 S Val Vista Dr. А3 The UPS Store 70 S Val Vista Dr. Α4 1,200 SF **Precision Cuts** 70 S Val Vista Dr. Α5 1,300 SF Papa John's Int. 70 S Val Vista Dr. A6/A7 2,629 SF Yogi's Grill 90 S Val Vista Dr. MAJOR 56,175 SF Safeway Food & Drug 110 S Val Vista Dr. В1 1,800 SF BalanSpa 110 S Val Vista Dr. В2 1,800 SF Meta PC 110 S Val Vista Dr. В3 900 SF Fresh Fast Smoothie 110 S Val Vista Dr. В4 1,500 SF Taste of China 110 S Val Vista Dr. B5/B6 1,922 SF Solar Nails & Spa 110 S Val Vista Dr. В7 1,800 SF Anytime Dental 110 S Val Vista Dr. 5,223 SF Cogburn's Big Wings 1521 E Elliot Rd. PAD A 101 1,220 SF State Farm Insurance 1521 E Elliot Rd. PAD A 102/103 2,470 SF Yoga Spot 1521 E Elliot Rd. PAD A 104 1,800 SF Yoga Spot 1551 E Elliot Rd. PAD B B1 4,988 SF **D1 Sports Training** 1551 E Elliot Rd. PAD B B2 1,000 SF AVAILABLE 1571 E Elliot Rd. PAD C 4,259 SF Bank of America 120 S Val Vista Dr. PAD D 5,000 SF The American Red Cross 120 S Val Vista Dr. SITE Parking Lot EVgo Services 130 S Val Vista Dr. PAD E1 2,505 SF **Bosa Donuts** 130 S Val Vista Dr. PAD E2 2,500 SF Rosenhart Family Chiropractic 109,609SF 4.76