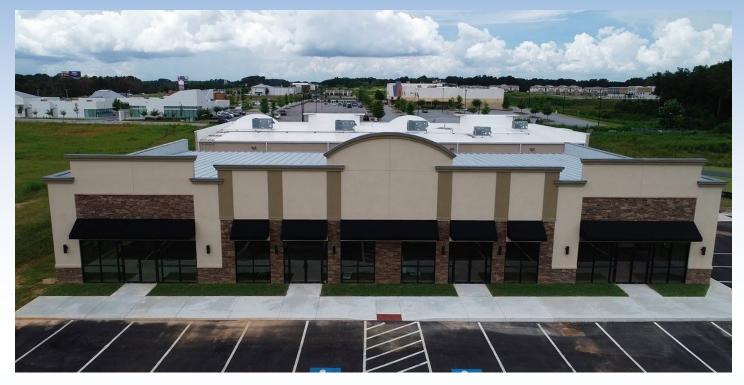

BAGLEY COMMERCIAL PROPERTIES IS PLEASE TO PRESENT 8,400 +- SQUARE FEET OF MEDICAL OFFICE SPACE FOR LEASE AT 131 GATEWAY LANE BETHLEHEM, GA. 30620.

- \$19.50 NNN
- SHELL SPACE
- TI PACKAGE AVAILABLE

- EXCELLENT LOCATION
- BUSY COMMERCIAL COORIDOR
- ABUNDANT PARKING

## FOR LEASE:

## 131 GATEWAY LANE BETHLEHEM GA, 30620