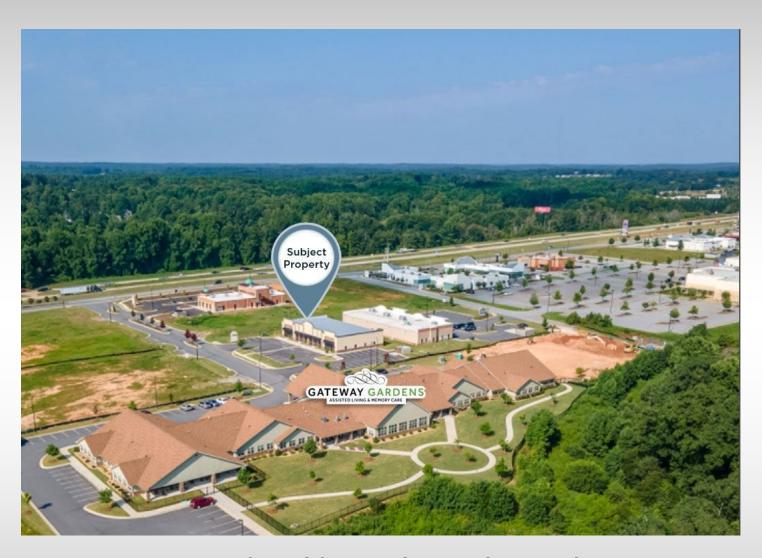

BAGLEY COMMERCIAL PROPERTIES IS PLEASE TO PRESENT 8,400 +- SQUARE FEET OF MEDICAL OFFICE SPACE FOR LEASE AT 131 GATEWAY LANE BETHLEHEM, GA. 30620.

- \$19.50 NNN
- SHELL SPACE
- TI PACKAGE AVAILABLE

- EXCELLENT LOCATION
- BUSY COMMERCIAL COORIDOR
- ABUNDANT PARKING

## FOR LEASE:

## 131 GATEWAY LANE BETHLEHEM GA, 30620