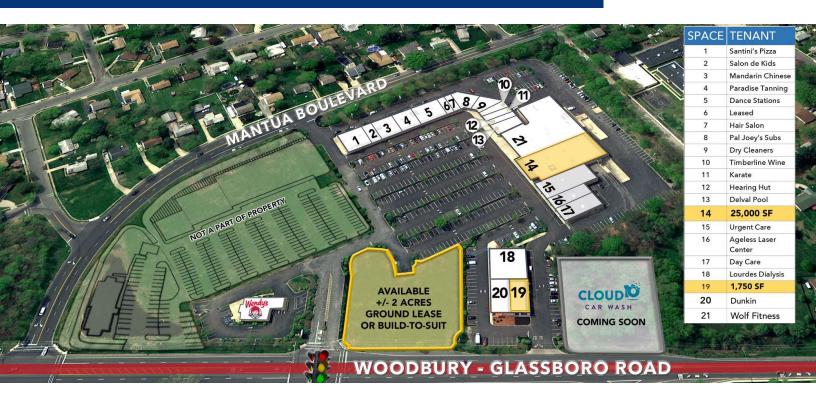

### OFFERING SUMMARY

Available SF: 1.750 & 25.000 SF

Lease Rate: Call for Details

### **PROPERTY OVERVIEW**

Available Immediately: Retail space in 100,000 SF neighborhood retail center located in Sewell, NJ.

### PROPERTY HIGHLIGHTS

- 100,000 SF Neighborhood Retail Center
- 1.750 SF & 25.000 SF Available
- Over 500 Parking Spaces
- Two Traffic Lights For Easy Access
- **Directly Across From Target**
- Convenient Access To Route 55

### **NEIGHBORING TENANTS**