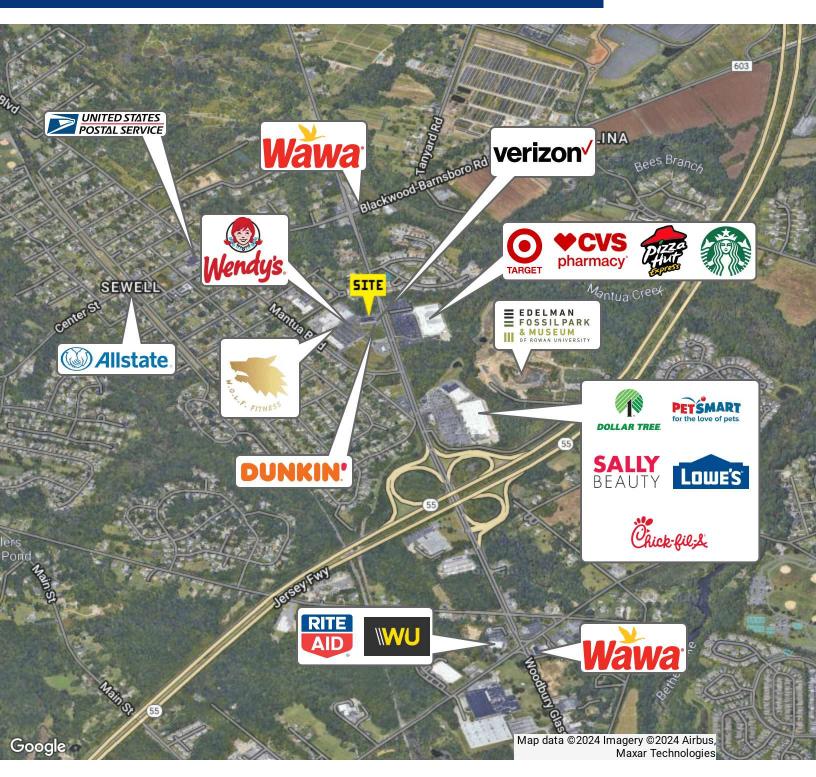

### **NEIGHBORING TENANTS**

### **PROPERTY OVERVIEW**

Available Immediately: Retail space in 100,000 SF neighborhood retail center located in Sewell, NJ.

### PROPERTY HIGHLIGHTS

- 100,000 SF Neighborhood Retail Center
- 1.750 SF & 25.000 SF Available
- Over 500 Parking Spaces
- Two Traffic Lights For Easy Access
- **Directly Across From Target**
- Convenient Access To Route 55