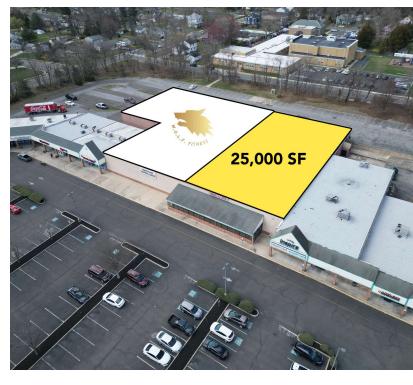

### OFFERING SUMMARY

Available SF: 1.750 & 25.000 SF

Lease Rate: Call for Details

### PROPERTY HIGHLIGHTS

- 100,000 SF Neighborhood Retail Center
- 1.750 SF & 25.000 SF Available
- Over 500 Parking Spaces
- Two Traffic Lights For Easy Access
- **Directly Across From Target**
- Convenient Access To Route 55