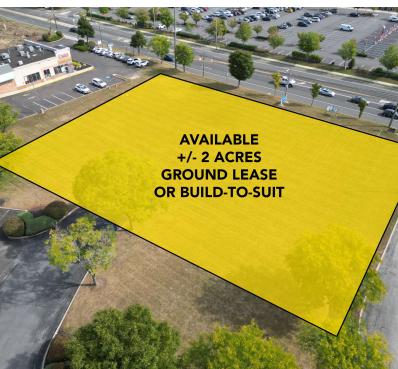

### OFFERING SUMMARY

Available SF: 1.750 & 25.000 SF

Lease Rate: Call for Details

### PROPERTY HIGHLIGHTS

- 100,000 SF Neighborhood Retail Center
- 1.750 SF & 25.000 SF Available
- Over 500 Parking Spaces
- Two Traffic Lights For Easy Access
- **Directly Across From Target**
- Convenient Access To Route 55