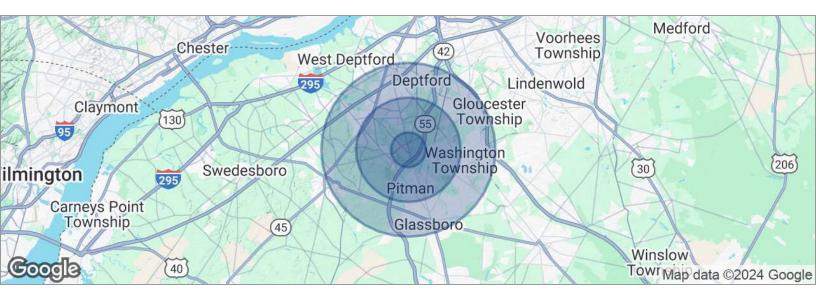

#### MARK HANDWERKER

201.703.9700 x131

mhandwerker@the goldstein group.com

660 WOODBURY GLASSBORO RD, MANTUA, NJ 08080

| POPULATION                            | 1 MILE              | 3 MILES               | 5 MILES               |
|---------------------------------------|---------------------|-----------------------|-----------------------|
| Total population                      | 3,834               | 42,734                | 137,710               |
| Median age                            | 39.1                | 39.3                  | 38.3                  |
| Median age (Male)                     | 38.2                | 37.8                  | 36.7                  |
| Median age (Female)                   | 40.9                | 40.8                  | 39.7                  |
|                                       |                     |                       |                       |
| HOUSEHOLDS & INCOME                   | 1 MILE              | 3 MILES               | 5 MILES               |
| HOUSEHOLDS & INCOME  Total households | <b>1 MILE</b> 1,357 | <b>3 MILES</b> 16,056 | <b>5 MILES</b> 50,086 |
|                                       |                     |                       |                       |
| Total households                      | 1,357               | 16,056                | 50,086                |

<sup>\*</sup> Demographic data derived from 2020 ACS - US Census