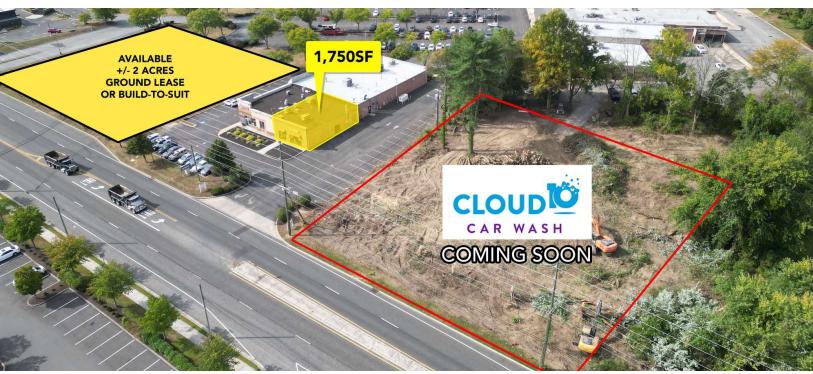

### OFFERING SUMMARY

Available SF: 1.750 & 25.000 SF

Lease Rate: Call for Details

### PROPERTY HIGHLIGHTS

- 100,000 SF Neighborhood Retail Center
- 1.750 SF & 25.000 SF Available
- Over 500 Parking Spaces
- Two Traffic Lights For Easy Access
- **Directly Across From Target**
- Convenient Access To Route 55