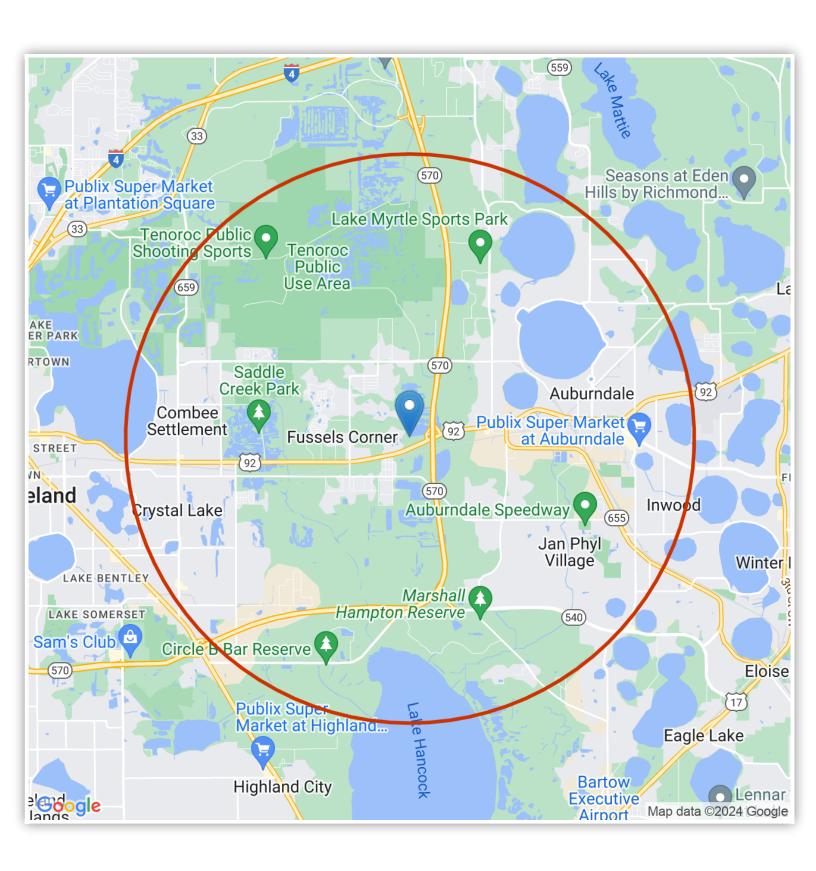

ENTURY 21 Commercial Logo and C21

## **PROPERTY PHOTOS**





W US 92 Highway, Auburndale, Florida 33823

CENTURY 21 Commercial ®, the CENTURY 21 Commercial Logo and C21 Commercial® are registered service marks owned by Century 21 Real Estate LLC. Century 21 Real Estate LLC fully supports the principles of the Fair Housing Act and Equal Opportunity Act. Each office is independently owned and operated. ©Copyright 2011-2024 CRE Tech, Inc. All Rights Reserved.



## **PROPERTY PHOTOS**

# ST VILLAGE 15 ACRES W US 92 Highway, Auburndale, Florida 33823







# PROPERTY PHOTOS





# W US 92 Highway, Auburndale, Florida 33823

(2) COMMERCIAL.

## **PROPERTY PHOTOS**

# EVEREST VILLAGE 15 ACRES W US 92 Highway, Auburndale, Florida 33823







### LOCATION/STUDY AREA MAP (RING: 5 MILE RADIUS)



## EVEREST VILLAGE 15 ACRES W US 92 Highway, Auburndale, Florida, 33823

### INFOGRAPHIC: KEY FACTS (RING: 5 MILE RADIUS)



EVEREST VILLAGE 15 ACRES W US 92 Highway, Auburndale, Florida, 33823

### INFOGRAPHIC: COMMUNITY PROFILE (RING: 5 MILE RADIUS)



### INFOGRAPHIC: PROPORTIONAL CIRCLES (RING: 5 MILE RADIUS)



### INFOGRAPHIC: POPULATION TRENDS (RING: 5 MILE RADIUS)



# AREA LOCATION MAP









# AERIAL ANNOTATION MAP



# EVEREST VILLAGE 15 ACRES

W US 92 HIGHWAY, AUBURNDALE, FLORIDA, 33823



### **STREET VIEW** MAP





CENTURY 21 Commercial®, the CENTURY 21 Commercial Logo and C21 Commercial® are registered service marks owned by Century 21 Real Estate LLC. Century 21 Real Estate LLC fully supports the principles of the Fair Housing Act and Equal Opportunity Act. Each office