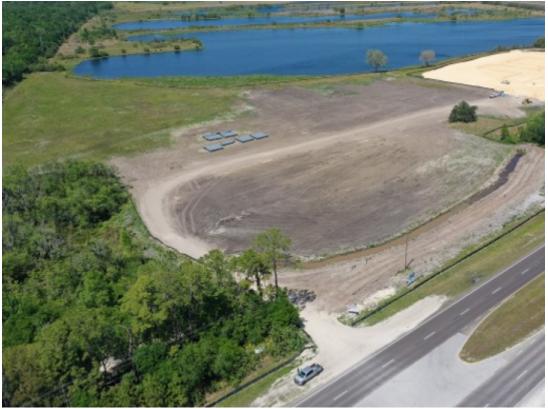

### PROPERTY OVERVIEW

Everest Village is a vibrant and growing community located on the west side of Auburndale, Florida. It is home to 15 acres of flat developed land, next to Lake Everest. This land is ideal for a variety of uses, including retail, hotel, office, medical offices, and multifamily living.

The location of Everest Village is ideal for businesses and residents alike. It is next to the new Everest Rehabilitation Hospital and is close to US 92 and the Polk Parkway, providing easy access to the rest of the area. Additionally, the lake provides a beautiful backdrop for any development.