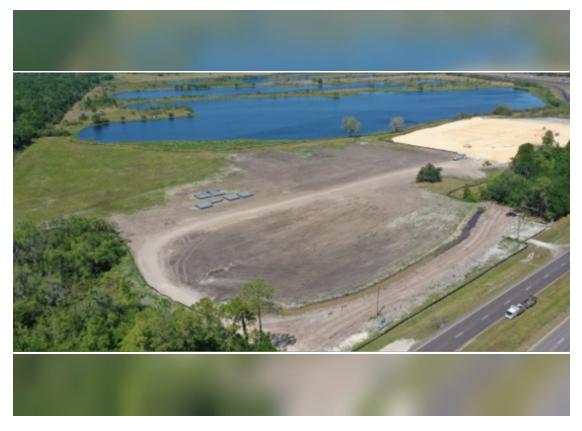

## **PROPERTY PHOTOS**

W US 92 Highway, Auburndale, Florida 33823

CENTURY 21 Commercial ®, the CENTURY 21 Commercial Logo and C21 Commercial® are registered service marks owned by Century 21 Real Estate LLC. Century 21 Real Estate LLC fully supports the principles of the Fair Housing Act and Equal Opportunity Act. Each office is independently owned and operated. ©Copyright 2011-2024 CRE Tech, Inc. All Rights Reserved.

## **PROPERTY PHOTOS**

### PROPERTY OVERVIEW

Everest Village is a vibrant and growing community located on the west side of Auburndale, Florida. It is home to 15 acres of flat developed land, next to Lake Everest. This land is ideal for a variety of uses, including retail, hotel, office, medical offices, and multifamily living.

The location of Everest Village is ideal for businesses and residents alike. It is next to the new Everest Rehabilitation Hospital and is close to US 92 and the Polk Parkway, providing easy access to the rest of the area. Additionally, the lake provides a beautiful backdrop for any development.