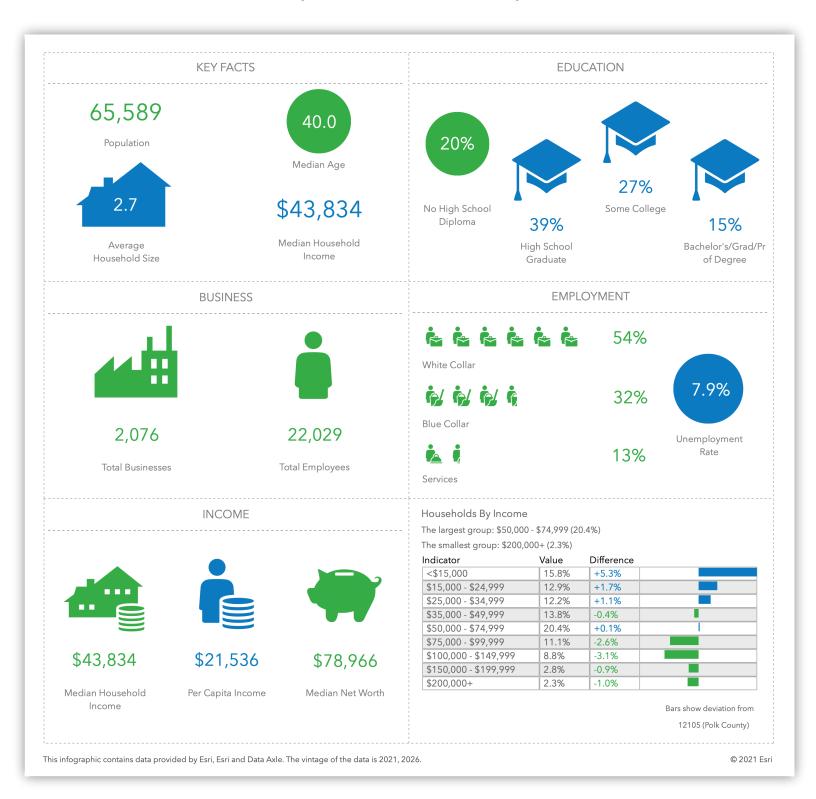

### INFOGRAPHIC: KEY FACTS (RING: 5 MILE RADIUS)

EVEREST VILLAGE 15 ACRES W US 92 Highway, Auburndale, Florida, 33823