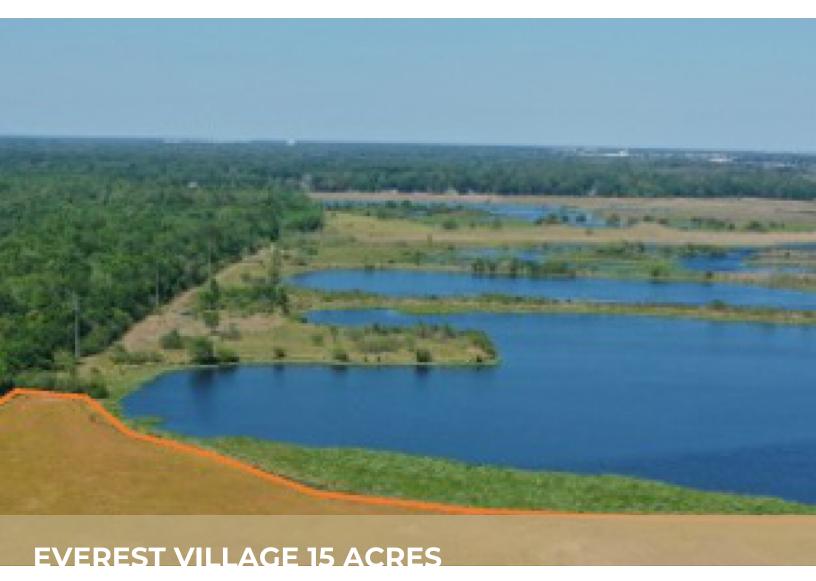

### PROPERTY OVERVIEW

Everest Village is a vibrant and growing community located on the west side of Auburndale, Florida. It is home to 15 acres of flat developed land, next to Lake Everest. This land is ideal for a variety of uses, including retail, hotel, office, medical offices, and multifamily living.

The location of Everest Village is ideal for businesses and residents alike. It is next to the new Everest Rehabilitation Hospital and is close to US 92 and the Polk Parkway, providing easy access to the rest of the area. Additionally, the lake provides a beautiful backdrop for any development.