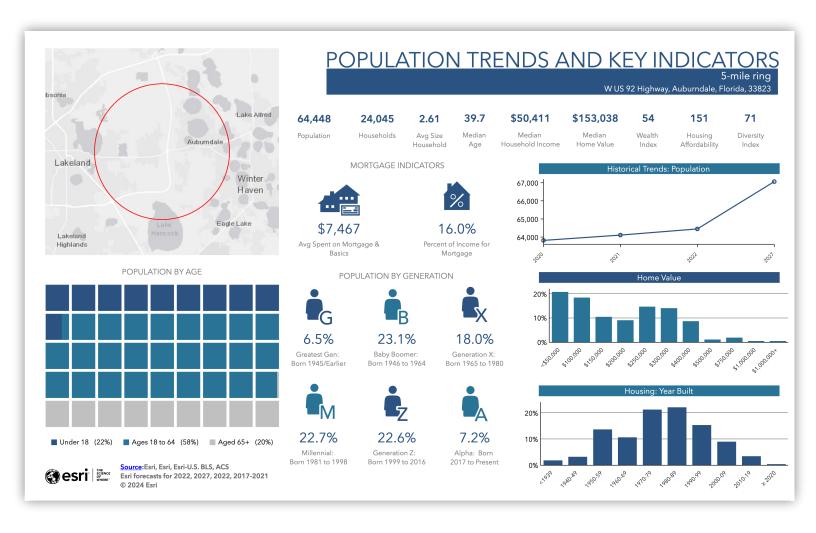

ndently owned and operated. ©Copyright 2011-2024 CRE Tech, Inc. All Rights Reserved.



## **PROPERTY PHOTOS**

# ST VILLAGE 15 ACRES W US 92 Highway, Auburndale, Florida 33823







# PROPERTY PHOTOS





# W US 92 Highway, Auburndale, Florida 33823

(2) COMMERCIAL.

## **PROPERTY PHOTOS**

# EVEREST VILLAGE 15 ACRES W US 92 Highway, Auburndale, Florida 33823







### LOCATION/STUDY AREA MAP (RING: 5 MILE RADIUS)



## EVEREST VILLAGE 15 ACRES W US 92 Highway, Auburndale, Florida, 33823

### INFOGRAPHIC: KEY FACTS (RING: 5 MILE RADIUS)



EVEREST VILLAGE 15 ACRES W US 92 Highway, Auburndale, Florida, 33823

### INFOGRAPHIC: COMMUNITY PROFILE (RING: 5 MILE RADIUS)



### INFOGRAPHIC: PROPORTIONAL CIRCLES (RING: 5 MILE RADIUS)



### INFOGRAPHIC: POPULATION TRENDS (RING: 5 MILE RADIUS)



# AREA LOCATION MAP









# AERIAL ANNOTATION MAP



# EVEREST VILLAGE 15 ACRES

W US 92 HIGHWAY, AUBURNDALE, FLORIDA, 33823



### **STREET VIEW** MAP





CENTURY 21 Commercial®, the CENTURY 21 Commercial Logo and C21 Commercial® are registered service marks owned by Century 21 Real Estate LLC. Century 21 Real Estate LLC fully supports the principles of the Fair Housing Act and Equal Opportunity Act. Each office is independently owned and operated.







### Tom Myers, Agent

Phone: 7604841560
Email: tom@c21myerscommercial.com
License: SL3443410

### EVEREST VILLAGE 15 ACRES

W US 92 Highway Auburndale, Florida 33823



- B
- 7604841560
- $\sim$
- tom@c21myerscommercial.com
- 俞
- 304 E Park St Auburndale, FL 33823 United States

CENTURY 21 Commercial ®, the CENTURY 21 Commercial Lo