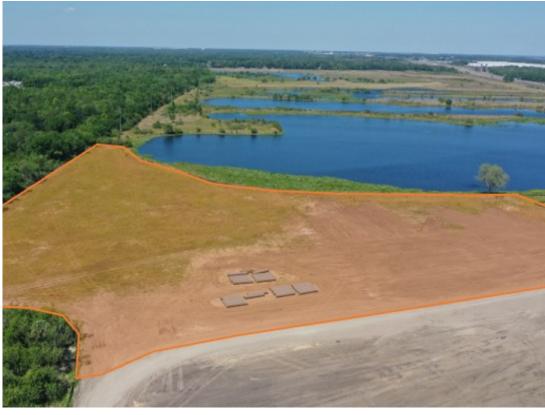

nd is close to US 92 and the Polk Parkway, providing easy access to the rest of the area. Additionally, the lake provides a beautiful backdrop for any development.



W US 92 Highway, Auburndale, Florida 33823



CENTURY 21 Commercial®, the CENTURY 21 Commercial Logo and C21

## **PROPERTY PHOTOS**





W US 92 Highway, Auburndale, Florida 33823

CENTURY 21 Commercial ®, the CENTURY 21 Commercial Logo and C21 Commercial® are registered service marks owned by Century 21 Real Estate LLC. Century 21 Real Estate LLC fully supports the principles of the Fair Housing Act and Equal Opportunity Act. Each office is independently owned and operated. ©Copyright 2011-2024 CRE Tech, Inc. All Rights Reserved.



## **PROPERTY PHOTOS**

# ST VILLAGE 15 ACRES W US 92 Highway, Auburndale, Florida 33823







# PROPERTY PHOTOS





# W US 92 Highway, Auburndale, Florida 33823

(2) COMMERCIAL.

## **PROPERTY PHOTOS**

# EVEREST VILLAGE 15 ACRES W US 92 Highway, Auburndale, Florida 33823







### LOCATION/STUDY AREA MAP (RING: 5 MILE RADIUS)



## EVEREST VILLAGE 15 ACRES W US 92 Highway, Auburndale, Florida, 33823

### INFOGRAPHIC: KEY FACTS (RING: 5 MILE RADIUS)



EVEREST VILLAGE 15 ACRES W US 92 Highway, Auburndale, Florida, 33823

### INFOGRAPHIC: COMMUNITY PROFILE (RING: 5 MILE RADIUS)



### INFOGRAPHIC: PROPORTIONAL CIRCLES (RING: 5 MILE RADIUS)



### INFOGRAPHIC: POPULATION TRENDS (RING: 5 MILE RADIUS)



# AREA LOCATION MAP









# AERIAL ANNOTATION MAP



# EVEREST VILLAGE 15 ACRES

W US 92 HIGHWAY, AUBURNDALE, FLORIDA, 33823



### **STREET VIEW** MAP





CENTURY 21 Commerc