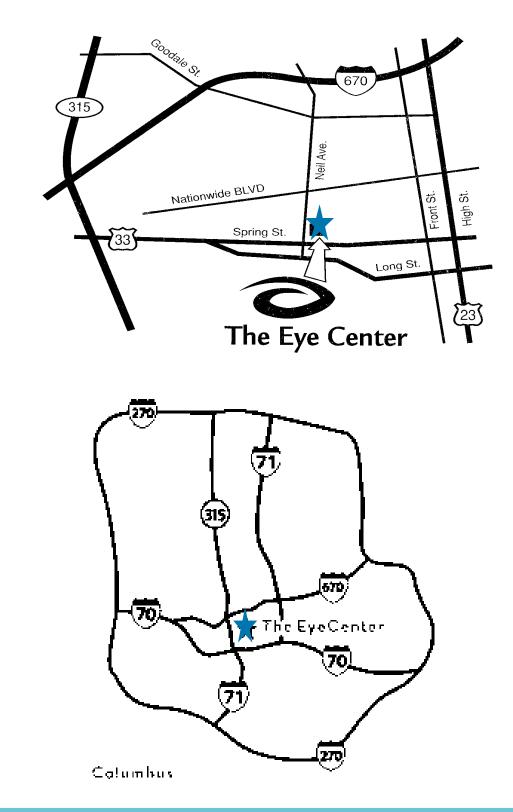

## The Eye Center—262 Neil Ave. Location Maps

The information contained herein has either been given to us by the Owner of the property or obtained from sources that we deem reliable. We have no reason to doubt its accuracy.