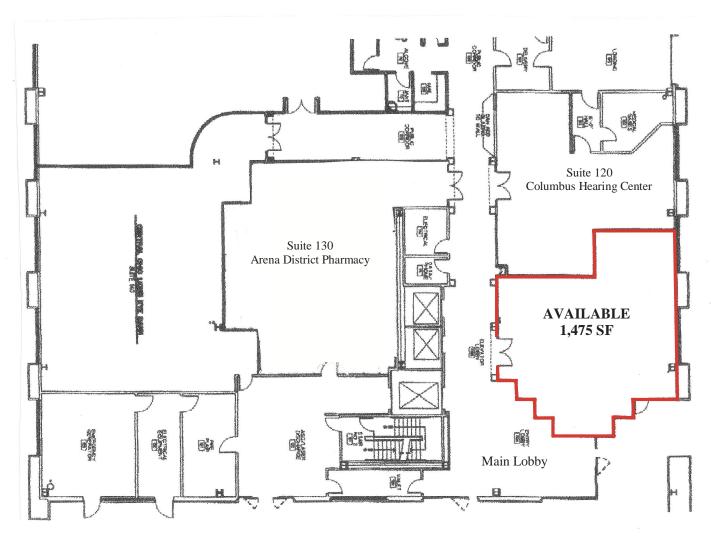

e Eye Center—Arena District Retail/Medical Space For Lease

- Approximately 1,475 Rentable SF (former Optometrist)
- \$18.00 PSF NNN
- 500—700 Patients Visit the Building Daily
- Beautiful Brick Medical Building in the Arena District
- Prime Location on 1st Floor with plate glass view to main lobby.
- Includes 3 FREE Parking Spaces in Adjacent Neil Avenue Garage
- Ophthalmology Practices, Surgery Center, Deli & Compounding Pharmacy On Site
- Valet Service at Building
- Professionally Managed 24/7/365









614-352-2880 614-573-0234 (f) leasing@alliancerealtygroup.biz

The information contained herein has either been given to us by the Owner of the property or obtained from sources that we deem reliable. We have no reason to doubt its accuracy.



## The Eye Center, Suite 110 Floorplan



## PORTICO FOR VALET & PATIENT DROP-OFF/PICK-UP

The information contained herein has either been given to us by the Owner of the property or obtained from sources that we deem reliable. We have no reason to doubt its accuracy.



## The Eye Center—262 Neil Ave. Location Maps



The information contained herein has either been given to us by the Owner of the property or obtained from sources that we deem reliable. We have no reason to doubt its accuracy.