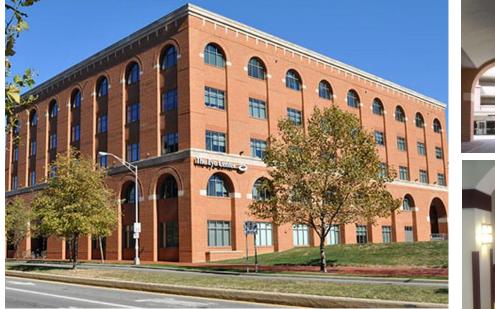

## The Eye Center—Arena District Retail/Medical Space For Lease

- Approximately 1,475 Rentable SF (former Optometrist)
- \$18.00 PSF NNN
- 500—700 Patients Visit the Building Daily
- Beautiful Brick Medical Building in the Arena District
- Prime Location on 1st Floor with plate glass view to main lobby.
- Includes 3 FREE Parking Spaces in Adjacent Neil Avenue Garage
- Ophthalmology Practices, Surgery Center, Deli & Compounding Pharmacy On Site
- Valet Service at Building
- Professionally Managed 24/7/365