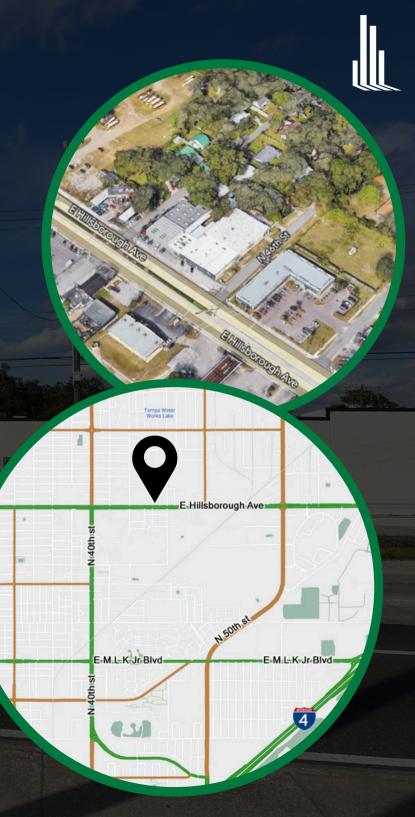

## SHOWROOM/WAREHOUSE AVAILABLE

For Lease

4504 E Hillsborough Ave, Tampa FL 33610

Lease Rate: \$13.50 /psf NNN

CPR TEAM OFFICE #: (727) 822.4715

## Highlights

2,000 SF - 12,000 SF Available for lease.

Prominent Hillsborough Ave frontage; perfect for a tenant looking to enhance their retail presence

Minutes away from I-275 and I-4/US 301

Flexible zoning and layout