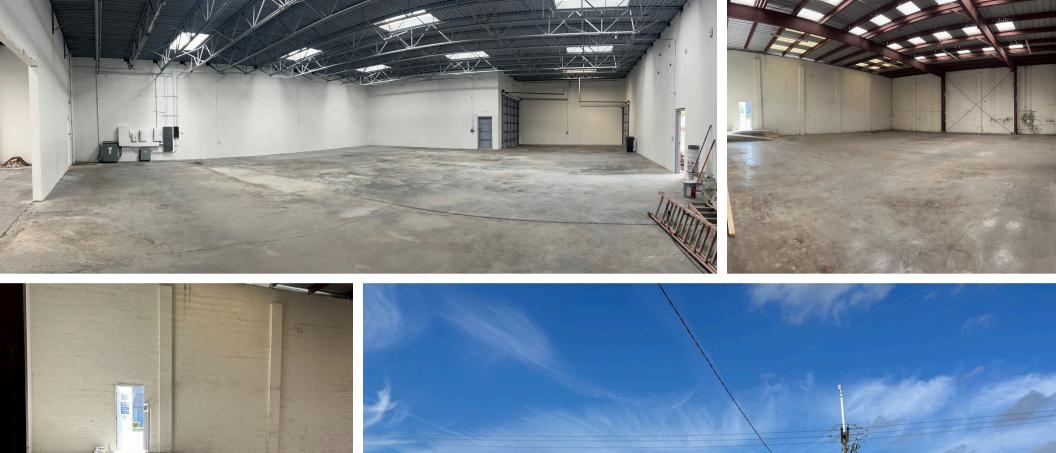

## Highlights

2,000 SF - 12,000 SF Available for lease.

Prominent Hillsborough Ave frontage; perfect for a tenant looking to enhance their retail presence

Minutes away from I-275 and I-4/US 301

Flexible zoning and layout

Potential to take down more space as your business grows

Accessibility to paved courtyard space that allows easy transfer of stored goods to the retail/showroom area

Information herein is not warranted and subject to change without notice.