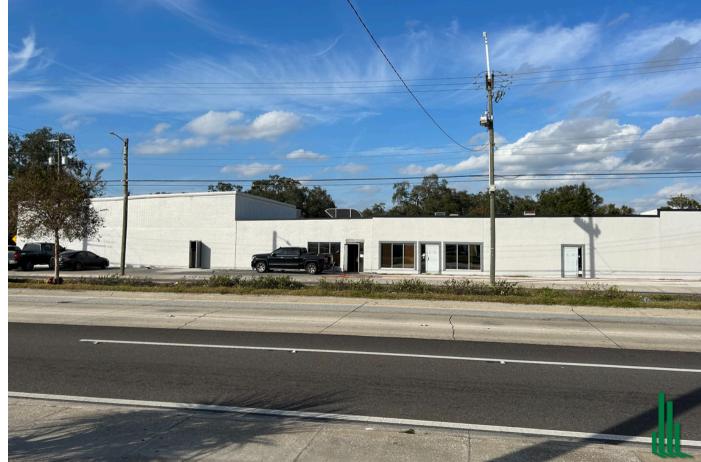

## Highlights

2,000 SF - 12,000 SF Available for lease.

Prominent Hillsborough Ave frontage; perfect for a tenant looking to enhance their retail presence

Minutes away from I-275 and I-4/US 301

Flexible zoning and layout

Potential to take down more space as your business grows

Accessibility to paved courtyard space that allows easy transfer of stored goods to the retail/showroom area

Information herein is not warranted and subject to change without notice.