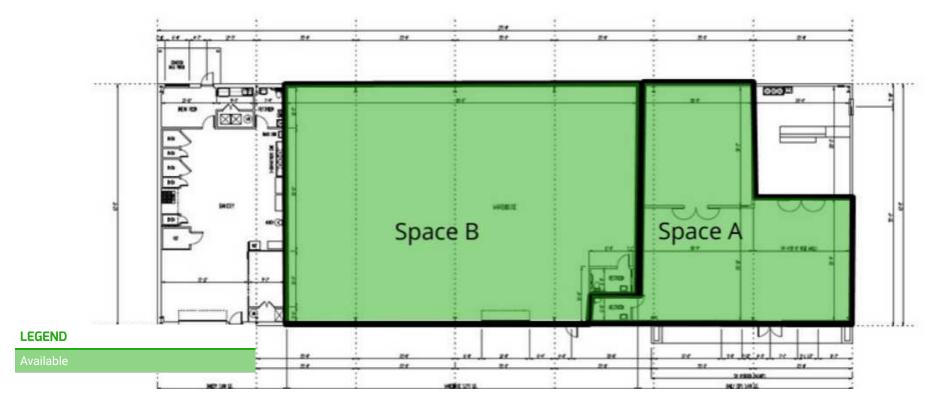

#### **AVAILABLE SPACES**

| SUITE   | TENANT    | SIZE     | TYPE       | RATE         |
|---------|-----------|----------|------------|--------------|
| Space A | Available | 2,728 SF | Negotiable | \$9.00 SF/yr |
| Space B | Available | 5,275 SF | Negotiable | \$9.00 SF/yr |