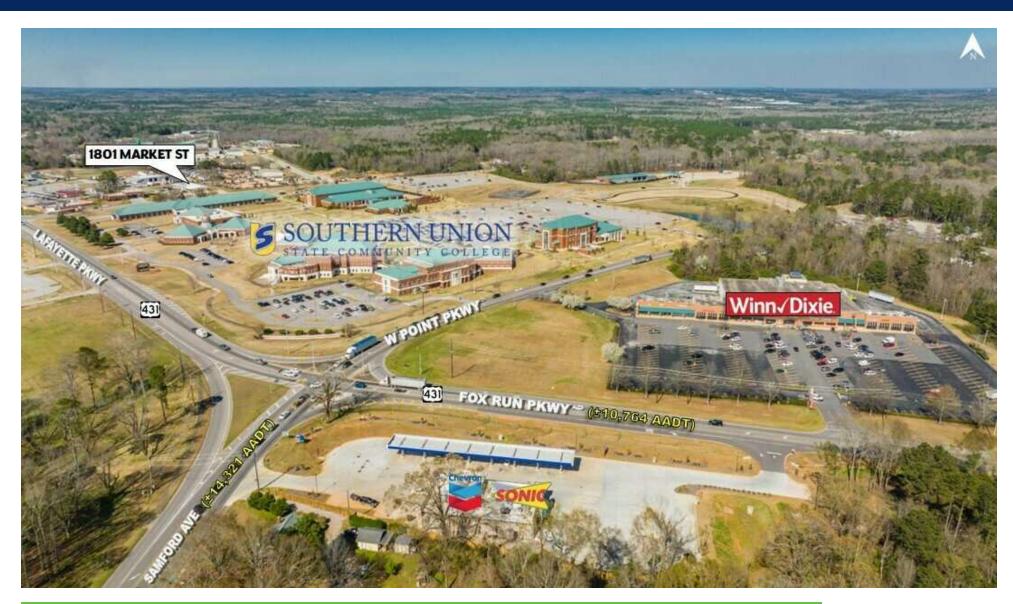

#### **PROPERTY HIGHLIGHTS**

- 2 flex warehouse spaces available immediately
- Equipped with roll up door, HVAC, firewall and restrooms
- Ceiling Heights of 12' at the eave and 14' at the ridge
- 2 and 3 phase power available
- Surrounded by established businesses: East Alabama Tractor Trailer & Equipment, Hudmon Construction, Army National Guard, West Frazier Opelika Lumber Mill
- Adjacent to Southern Union Community College: With approximately 4,386 students & offering a variety of academic
  programs and vocational training. Established in 1965, the college emphasizes accessibility and affordability in education,
  contributing significantly to the local economy and community development.
- ± 2 miles from I-85 (with traffic counts of ± 34,670 AADT)
- ± 11.4 miles from Auburn University