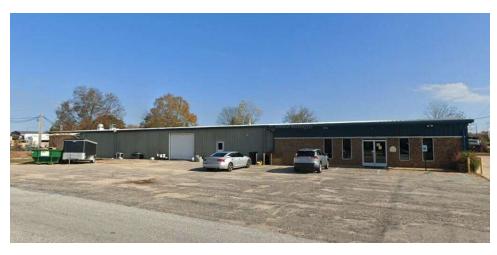

#### **OFFERING SUMMARY**

Available SF: ± 2.728 & 5.275 SF

Lease Rate: \$9.00 SF/yr

Building Size: ± 10,675

#### **PROPERTY HIGHLIGHTS**

- 2 flex warehouse spaces available immediately
- Equipped with roll up door, HVAC, firewall and restrooms
- Ceiling Heights of 12' at the eave and 14' at the ridge
- 2 and 3 phase power available
- Surrounded by established businesses: East Alabama Tractor Trailer & Equipment, Hudmon Construction, Army National Guard, West Frazier Opelika Lumber Mill
- Adjacent to Southern Union Community College: With approximately 4,386 students & offering a variety of academic
  programs and vocational training. Established in 1965, the college emphasizes accessibility and affordability in education,
  contributing significantly to the local economy and community development.
- ± 2 miles from I-85 (with traffic counts of ± 34,670 AADT)
- ± 11.4 miles from Auburn University