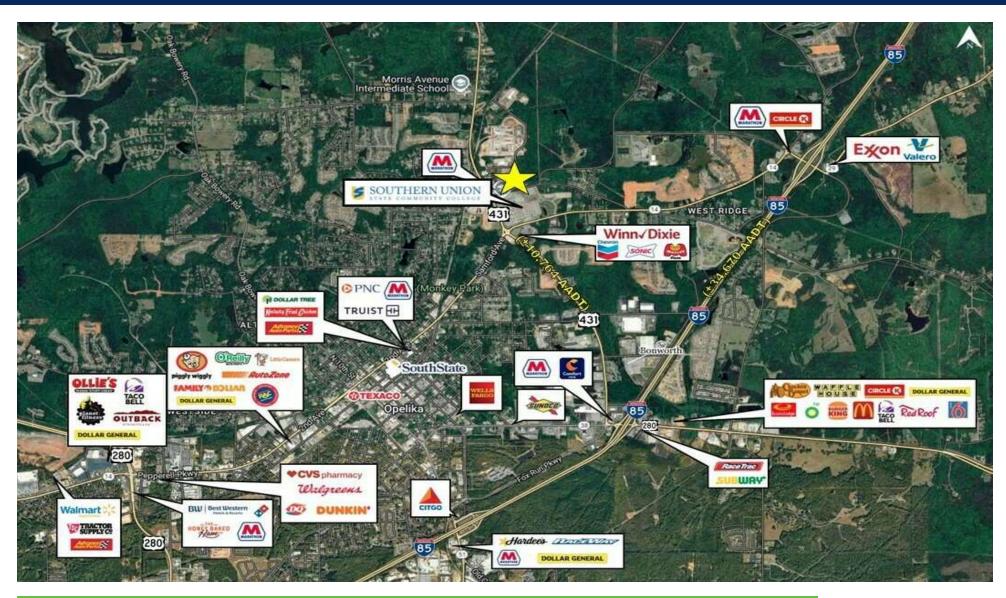

#### **PROPERTY HIGHLIGHTS**

- 2 flex warehouse spaces available immediately
- Equipped with roll up door, HVAC, firewall and restrooms
- Ceiling Heights of 12' at the eave and 14' at the ridge
- 2 and 3 phase power available
- Surrounded by established businesses: East Alabama Tractor Trailer & Equipment, Hudmon Construction, Army National Guard, West Frazier Opelika Lumber Mill
- Adjacent to Southern Union Community College: With approximately 4,386 students & offering a variety of academic
  programs and vocational training. Established in 1965, the college emphasizes accessibility and affordability in education,
  contributing significantly to the local economy and community development.
- ± 2 miles from I-85 (with traffic counts of ± 34,670 AADT)
- ± 11.4 miles from Auburn University