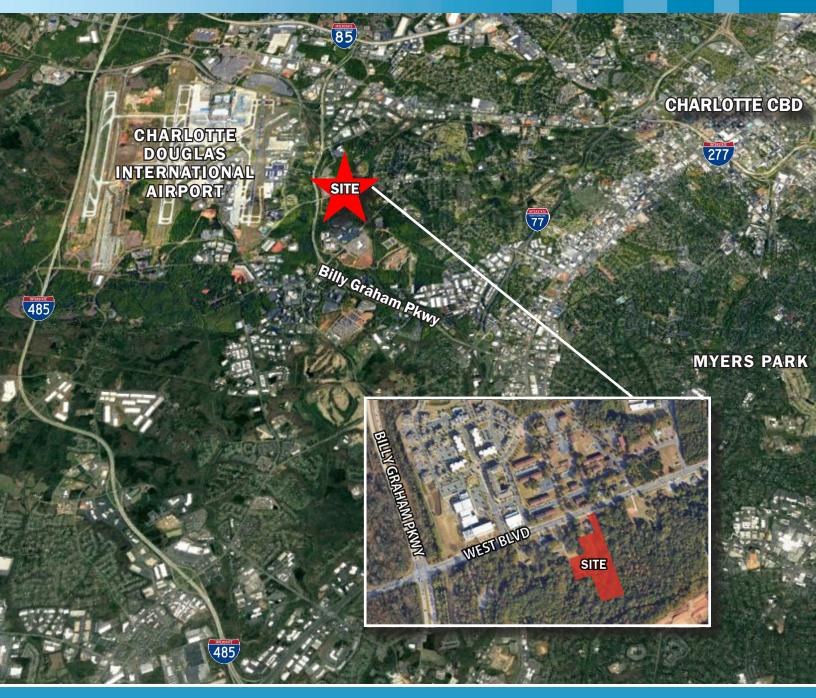

# 2.37 ACRE WEST BLVD CHARLOTTE MULTI-FAMILY INFILL LAND FOR SALE

3225 WEST BLVD, CHARLOTTE NC 28208

### PROPERTY HIGHLIGHTS

- Solid Fill Llkely On Site
- Opportunity Zone Charlotte Census Tract 39.03
- Located in rapidly developing area, close to Charlotte Douglas & Billy Graham Parkway
- 2.5 miles to I-77, 3.5 miles to Uptown & South End Charlotte