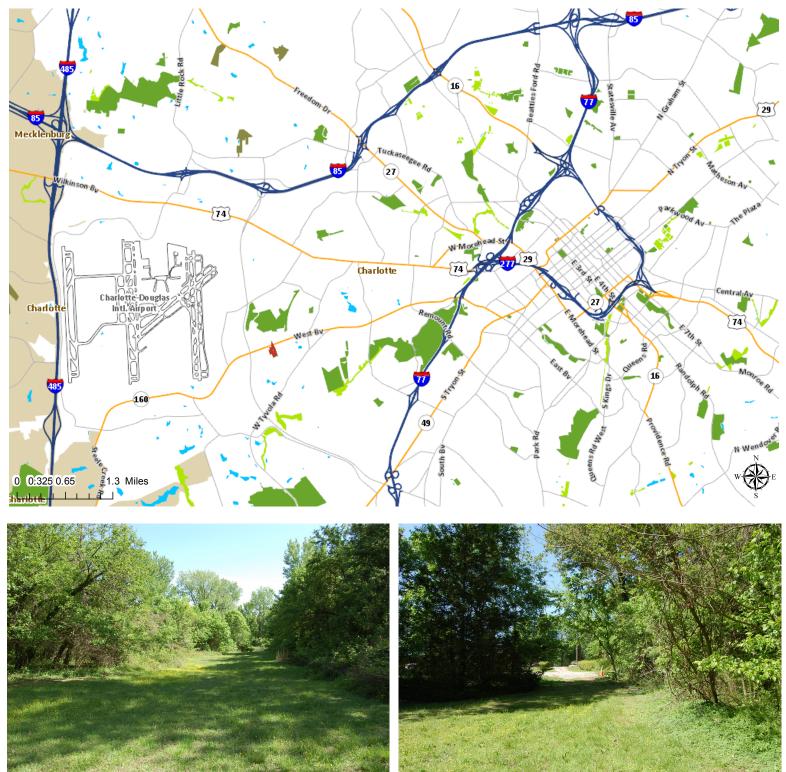

# 2.37 ACRE WEST BLVD CHARLOTTE MULTI-FAMILY INFILL LAND FOR SALE

3225 WEST BLVD, CHARLOTTE NC 28208

### PROPERTY HIGHLIGHTS

- Solid Fill Llkely On Site
- Opportunity Zone Charlotte Census Tract 39.03
- Located in rapidly developing area, close to Charlotte Douglas & Billy Graham Parkway
- 2.5 miles to I-77, 3.5 miles to Uptown & South End Charlotte