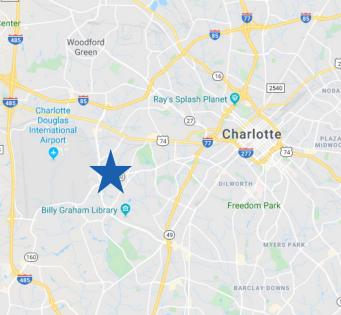

# 2.37 ACRE WEST BLVD CHARLOTTE MULTI-FAMILY INFILL LAND FOR SALE

3225 WEST BLVD, CHARLOTTE NC 28208

### PROPERTY HIGHLIGHTS

- Solid Fill Llkely On Site
- Opportunity Zone Charlotte Census Tract 39.03
- Located in rapidly developing area, close to Charlotte Douglas & Billy Graham Parkway
- 2.5 miles to I-77, 3.5 miles to Uptown & South End Charlotte