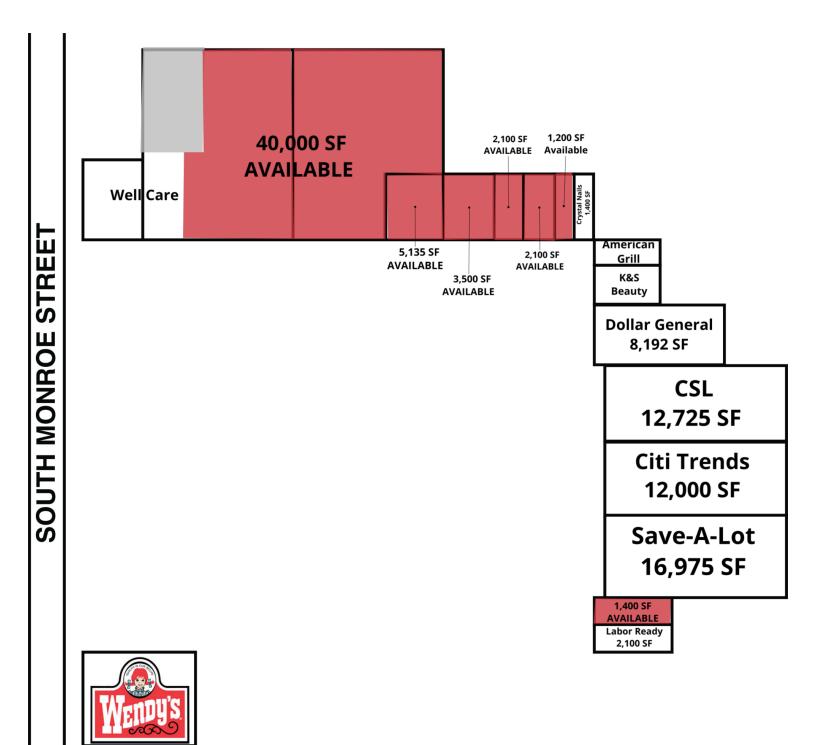

## Retail | 1,200 - 40,000 SF

- Built: 1981
- Currents tenants include Dollar General, CSL, Citi Trends, and Save-A-Lot.

### Available Spaces

| Spaces  | Lease Rate        | Size (SF) |
|---------|-------------------|-----------|
| Space 1 | \$6.00 SF/yr NNN  | 40,000    |
| Space 3 | \$10.00 SF/yr NNN | 5,135     |
| Space 4 | \$10.00 SF/yr NNN | 3,500     |
| Space 5 | \$10.00 SF/yr NNN | 2,100     |
| Space 6 | \$10.00 SF/yr NNN | 2,100     |
| Space 7 | \$12.00 SF/yr NNN | 1,400     |
| Space 8 | \$12.00 SF/yr NNN | 1,200     |
|         |                   |           |