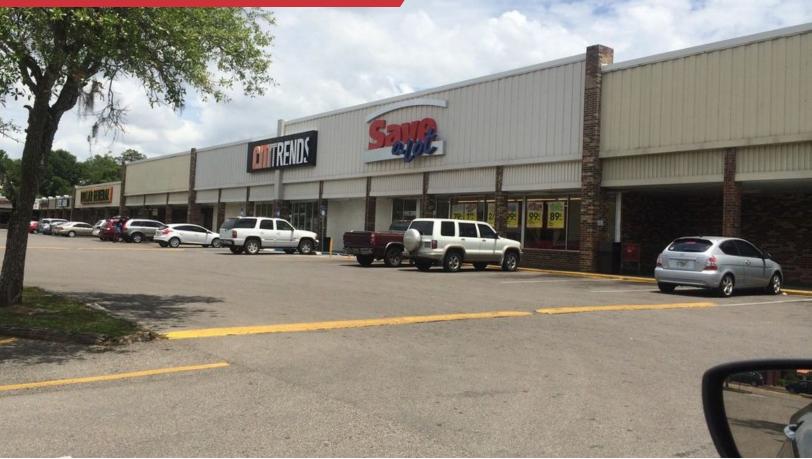

## Retail | 1,200 - 40,000 SF

- Built: 1981
- Currents tenants include Dollar General, CSL, Citi Trends, and Save-A-Lot.