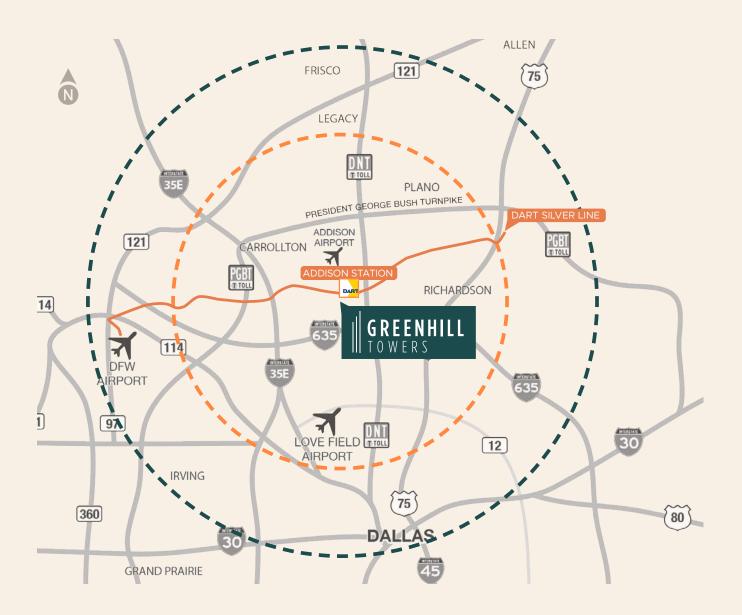

### LOCATION AND ACCESSIBILITY

Greenhill Towers is on Midway Road, between Belt Line Road and Spring Valley Road. The building has extremely convenient access to and from I-635 (LBJ) and the Dallas North Tollway. The area is rich with amenities including numerous restaurants, hotels, retail, fitness and entertainment optionsall within 1.5 miles. A new DART Transit Center and light rail line will be within a few blocks of the building.

#### **DISTANCES TO KEY DALLAS DESTINATIONS**

1 MILE TO DALLAS NORTH TOLLWAY 1 MILE TO I-635 1.8 MILES TO GALLERIA MALL 2 MILES TO ADDISON STATION

2.4 MILES TO ADDISON AIRPORT 9.7 MILES TO DALLAS LOVE FIELD AIRPORT 13 MILES TO DALLAS CBD 14.9 MILES TO DFW AIRPORT