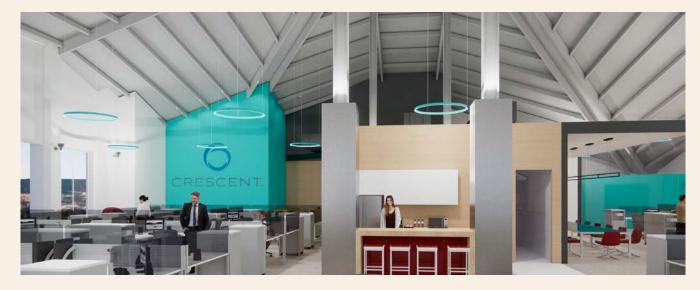

ter
- Village on the Parkway
- Addison Walk
- Addison Town Center
- Addison Improv

### LOCATION AND ACCESSIBILITY



Greenhill Towers is on Midway Road, between Belt Line Road and Spring Valley Road. The building has extremely convenient access to and from I-635 (LBJ) and the Dallas North Tollway. The area is rich with amenities including numerous restaurants, hotels, retail, fitness and entertainment optionsall within 1.5 miles. A new DART Transit Center and light rail line will be within a few blocks of the building.

#### **DISTANCES TO KEY DALLAS DESTINATIONS**

1 MILE TO DALLAS NORTH TOLLWAY 1 MILE TO I-635 1.8 MILES TO GALLERIA MALL 2 MILES TO ADDISON STATION

2.4 MILES TO ADDISON AIRPORT 9.7 MILES TO DALLAS LOVE FIELD AIRPORT 13 MILES TO DALLAS CBD 14.9 MILES TO DFW AIRPORT















**Russell Podraza** 972.435.0516

**Grant Sumner** 972.435.0511 rpodraza@forgecommercial.com gsumner@forgecommercial.com



**Codina**Partners