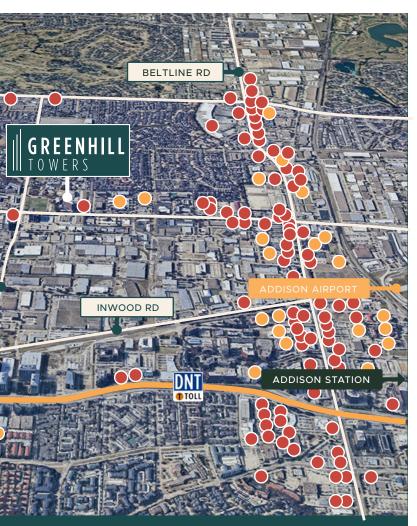

### AREA AMENITIES Explore various eateries and enriching entertainment nearby

**Greenhill Towers** 

#### DINING

- The Londoner
- The HUB Sports Bar & Grill
- Jakes Burgers and Beer
- Zoli's NY Pizza
- Taste of Chicago
- Thai Star
- Fogo de Chão
- Table 13
- Gloria's Latin Cuisine
- Yard House
- RA Sushi Bar
- Bushi Bushi
- Ida Claire
- Snuffer's
- Taqueria La Ventana

- Cantina Laredo
- Starbucks

- Kenny's Wood Fired Grill
- Burning Rice
- Chamberlain's Steak & Chop
- Blue Mesa Grill
- Benihana
- Arthurs Steakhouse
- STIRR Addison
- Nate's Seafood

• Osaka Sushi & Grill Bar

- Lazy Dog Restaurant & Bar
- BJ's Restaurant & Brewhouse

#### HOTELS

- Hyatt House
- Renaissance Dallas Addison
- Le Meridien Dallas
- The Westin

- Sheraton Dallas
- Courtyard by Marriott

#### NEARBY RETAIL & ENTERTAINMENT

- Galleria Dallas
- Prestonwood Town Center
- Village on the Parkway
- Addison Walk
- Addison Town Center
- Addison Improv

### LOCATION AND ACCESSIBILITY

Greenhill Towers is on Midway Road, between Belt Line Road and Spring Valley Road. The building has extremely convenient access to and from I-635 (LBJ) and the Dallas North Tollway. The area is rich with amenities including numerous restaurants, hotels, retail, fitness and entertainment optionsall within 1.5 miles. A new DART Transit Center and light rail line will be within a few blocks of the building.