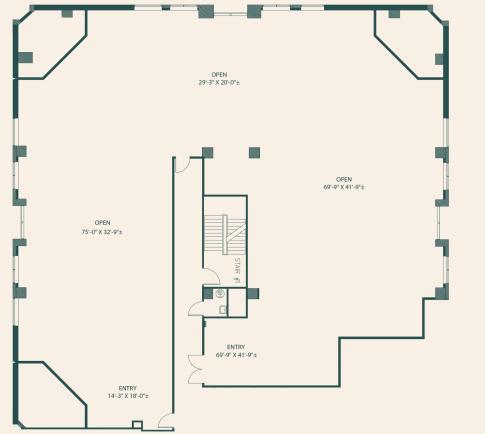

enter
- Village on the Parkway
- Addison Walk
- Addison Town Center
- Addison Improv

### LOCATION AND ACCESSIBILITY



Greenhill Towers is on Midway Road, between Belt Line Road and Spring Valley Road. The building has extremely convenient access to and from I-635 (LBJ) and the Dallas North Tollway. The area is rich with amenities including numerous restaurants, hotels, retail, fitness and entertainment optionsall within 1.5 miles. A new DART Transit Center and light rail line will be within a few blocks of the building.

#### **DISTANCES TO KEY DALLAS DESTINATIONS**

1 MILE TO DALLAS NORTH TOLLWAY 1 MILE TO I-635 1.8 MILES TO GALLERIA MALL 2 MILES TO ADDISON STATION

2.4 MILES TO ADDISON AIRPORT 9.7 MILES TO DALLAS LOVE FIELD AIRPORT 13 MILES TO DALLAS CBD 14.9 MILES TO DFW AIRPORT















**Russell Podraza** 972.435.0516

**Grant Sumner** 972.435.0511 rpodraza@forgecommercial.com gsumner@forgecommercial.com



**Codina**Partners