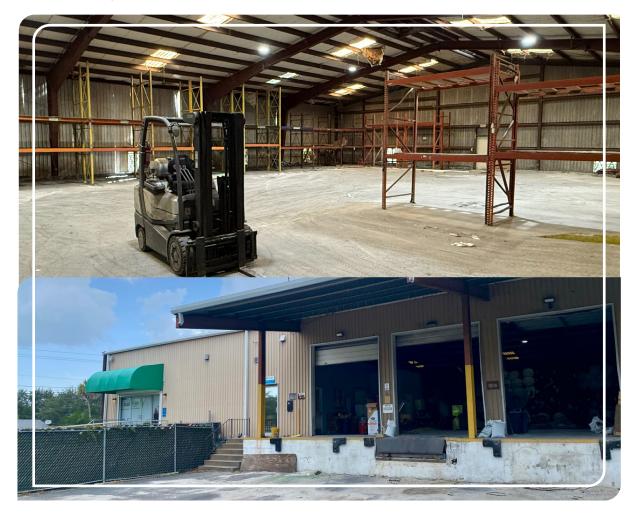

### **10,800 SF BUILDING FOR SALE**

#### **3203 US HWY 301 N** ELLENTON, FL 34222

Julia Silva, SIOR President | Broker jsilva@lee-associates.com D 813.230.8008 Jackson O'Neill Director joneill@lee-associates.com D 813.701.7948

| PROPERTY OVERVIEW |                             |
|-------------------|-----------------------------|
| SIZE              | 10,800 SF                   |
| OFFICE            | 2,000 SF                    |
| ACREAGE           | 1.19 AC                     |
| LOADING           | 3 Dock-High Doors<br>1 Ramp |
| CLEAR HEIGHT      | TBD                         |
| ZONING            | GC (General Commercial)     |