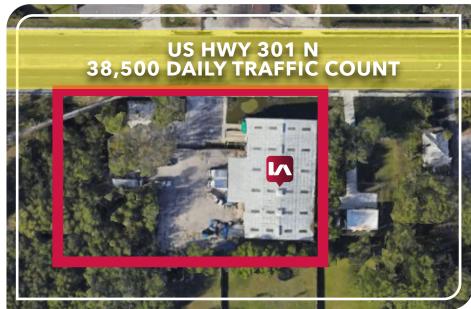

## **LOCATION** OVERVIEW

The property is located in Ellenton, Florida and well connected as it sits just 2.8 miles from I-75, and 5 miles from the I-27, providing excellent connectivity to South Florida, Tampa, Orlando via I-4, and Pinellas County via the Sunshine Skyway Bridge. Situated on Us Hwy 301, the property has prime visibility to 38,500 daily travelers.