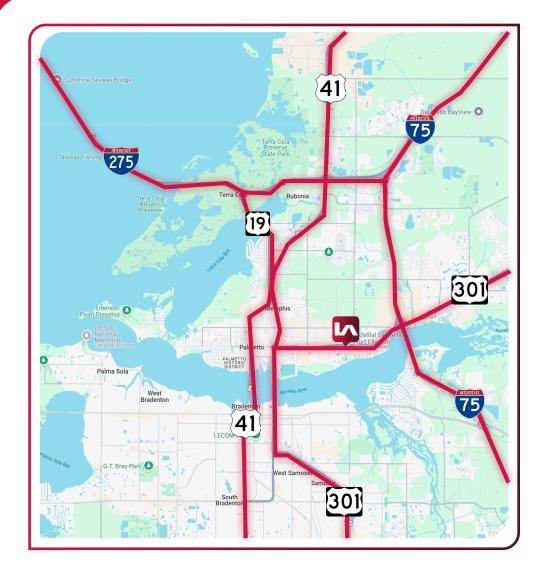

## **LOCATION** OVERVIEW

The property is located in Ellenton, Florida and well connected as it sits just 2.8 miles from I-75, and 5 miles from the I-27, providing excellent connectivity to South Florida, Tampa, Orlando via I-4, and Pinellas County via the Sunshine Skyway Bridge. Situated on Us Hwy 301, the property has prime visibility to 38,500 daily travelers.

The property also benefits from it's proximity to key transportation hubs like the Sarasota-Bradenton International Airport and the Port of Tampa within a 35-mile drive.