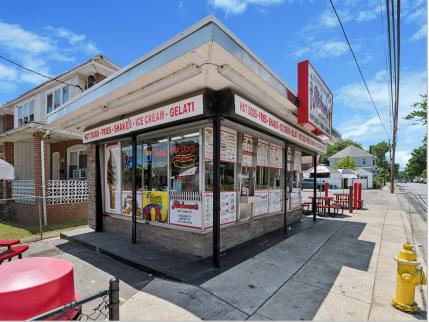

## **PROPERTY HIGHLIGHTS:**

- Iconic Ice Cream Shop: Real Estate, Business, & Equipment
- ◆ Owner Open To Several Sale or Lease Options
- ♦ Well Established Community Base At Landmark Location Since The 1950's (Lighted Intersection of Market St & W Laughead Ave)
- ◆ Demographics within 5 Mi: Population +/-164,875 & AHI +/-\$95,887
- ♦ ADT: +/-14,000 Combined
- → 750 SF Freestanding Building With Off Street Parking
- ◆ Location: <a href="https://maps.app.goo.gl/F9nGL1UJ8Lxv7sqH9">https://maps.app.goo.gl/F9nGL1UJ8Lxv7sqH9</a>