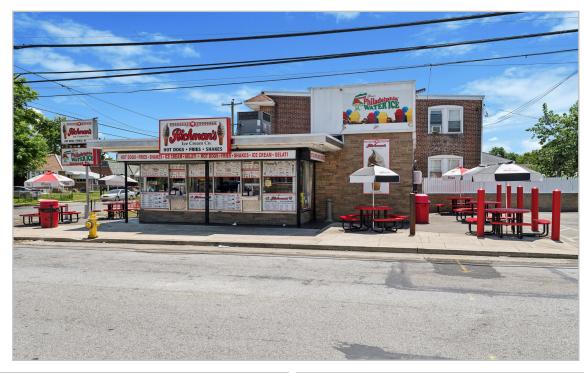

## **INVESTMENT or OWNER USER OPPORTUNITY**

LOCATION: 1594 Market St, Linwood, PA 19061

## **PROPERTY HIGHLIGHTS:**

- Iconic Ice Cream Shop: Real Estate, Business, & Equipment
- ◆ Owner Open To Several Sale or Lease Options
- ♦ Well Established Community Base At Landmark Location Since The 1950's (Lighted Intersection of Market St & W Laughead Ave)
- ◆ Demographics within 5 Mi: Population +/-164,875 & AHI +/-\$95,887
- ♦ ADT: +/-14,000 Combined
- → 750 SF Freestanding Building With Off Street Parking
- ◆ Location: <a href="https://maps.app.goo.gl/F9nGL1UJ8Lxv7sqH9">https://maps.app.goo.gl/F9nGL1UJ8Lxv7sqH9</a>