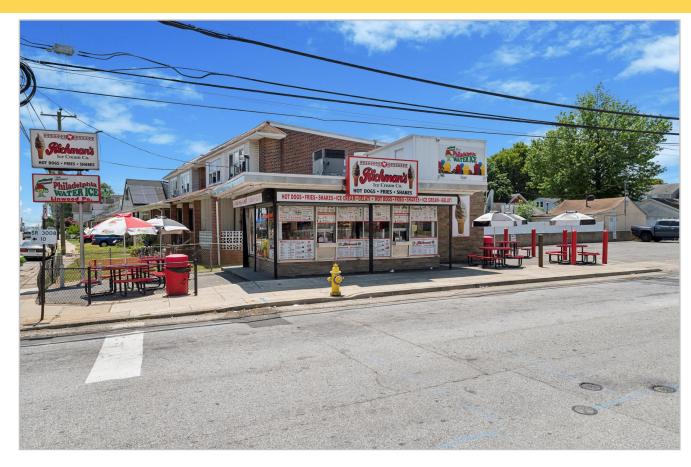

## **INVESTMENT or OWNER USER OPPORTUNITY**

LOCATION: 1594 Market St, Linwood, PA 19061

## **PROPERTY HIGHLIGHTS:**

- Iconic Ice Cream Shop: Real Estate, Business, & Equipment
- ◆ Owner Open To Several Sale or Lease Options
- ♦ Well Established Community Base At Landmark Location Since The 1950's (Lighted Intersection of Market St & W Laughead Ave)
- ◆ Demographics within 5 Mi: Population +/-164,875 & AHI +/-\$95,887
- ♦ ADT: +/-14,000 Combined
- → 750 SF Freestanding Building With Off Street Parking
- ◆ Location: <a href="https://maps.app.goo.gl/F9nGL1UJ8Lxv7sqH9">https://maps.app.goo.gl/F9nGL1UJ8Lxv7sqH9</a>