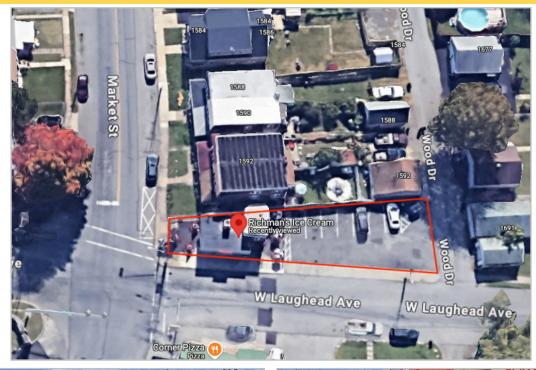

## **INVESTMENT or OWNER USER OPPORTUNITY**

LOCATION: 1594 Market St, Linwood, PA 19061

## **PROPERTY HIGHLIGHTS:**

- Iconic Ice Cream Shop: Real Estate, Business, & Equipment
- ◆ Owner Open To Several Sale or Lease Options
- ♦ Well Established Community Base At Landmark Location Since The 1950's (Lighted Intersection of Market St & W Laughead Ave)
- ◆ Demographics within 5 Mi: Population +/-164,875 & AHI +/-\$95,887
- ♦ ADT: +/-14,000 Combined
- → 750 SF Freestanding Building With Off Street Parking
- ◆ Location: <a href="https://maps.app.goo.gl/F9nGL1UJ8Lxv7sqH9">https://maps.app.goo.gl/F9nGL1UJ8Lxv7sqH9</a>