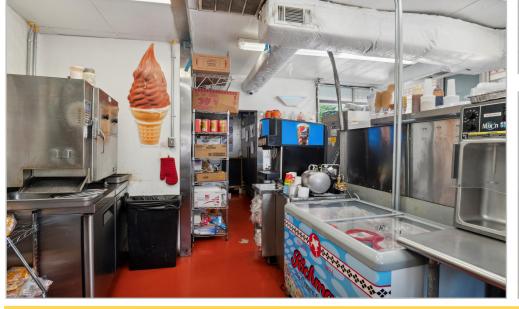

## **PROPERTY HIGHLIGHTS:**

- Iconic Ice Cream Shop: Real Estate, Business, & Equipment
- ◆ Owner Open To Several Sale or Lease Options
- ♦ Well Established Community Base At Landmark Location Since The 1950's (Lighted Intersection of Market St & W Laughead Ave)
- ◆ Demographics within 5 Mi: Population +/-164,875 & AHI +/-\$95,887
- ♦ ADT: +/-14,000 Combined
- → 750 SF Freestanding Building With Off Street Parking
- ◆ Location: <a href="https://maps.app.goo.gl/F9nGL1UJ8Lxv7sqH9">https://maps.app.goo.gl/F9nGL1UJ8Lxv7sqH9</a>