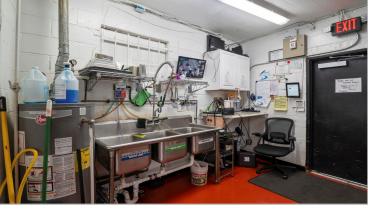

## **PROPERTY HIGHLIGHTS:**

- Iconic Ice Cream Shop: Real Estate, Business, & Equipment
- ◆ Owner Open To Several Sale or Lease Options
- ♦ Well Established Community Base At Landmark Location Since The 1950's (Lighted Intersection of Market St & W Laughead Ave)
- ◆ Demographics within 5 Mi: Population +/-164,875 & AHI +/-\$95,887
- ♦ ADT: +/-14,000 Combined
- → 750 SF Freestanding Building With Off Street Parking
- ◆ Location: <a href="https://maps.app.goo.gl/F9nGL1UJ8Lxv7sqH9">https://maps.app.goo.gl/F9nGL1UJ8Lxv7sqH9</a>