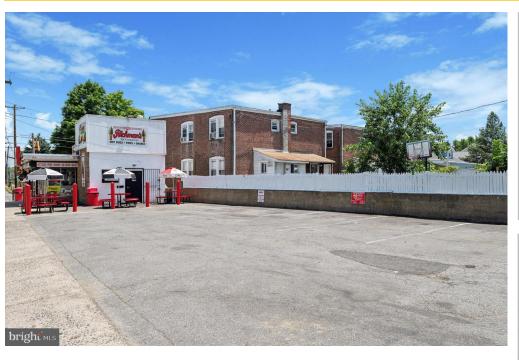

## **PROPERTY HIGHLIGHTS:**

- Iconic Ice Cream Shop: Real Estate, Business, & Equipment
- ◆ Owner Open To Several Sale or Lease Options
- ♦ Well Established Community Base At Landmark Location Since The 1950's (Lighted Intersection of Market St & W Laughead Ave)
- ◆ Demographics within 5 Mi: Population +/-164,875 & AHI +/-\$95,887
- ♦ ADT: +/-14,000 Combined
- → 750 SF Freestanding Building With Off Street Parking
- ◆ Location: <a href="https://maps.app.goo.gl/F9nGL1UJ8Lxv7sqH9">https://maps.app.goo.gl/F9nGL1UJ8Lxv7sqH9</a>