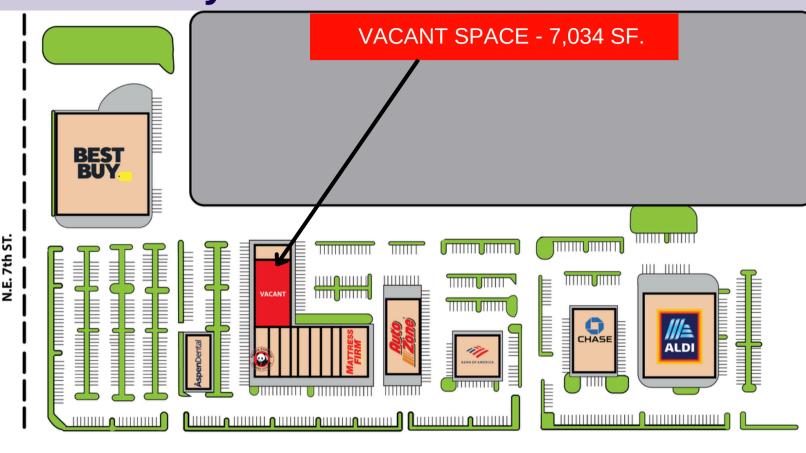

## S. DIXIE HWY

Highly visible retail center, located on South Dixie Highway right off the Florida Turnpike and supported by Class-A National Tenants at the Florida City Centre. The property is comprised of national tenants such as Best Buy, Mattress Firm, Auto Zone, Bank of America, Aldis Supermarket, Panda Express and more.