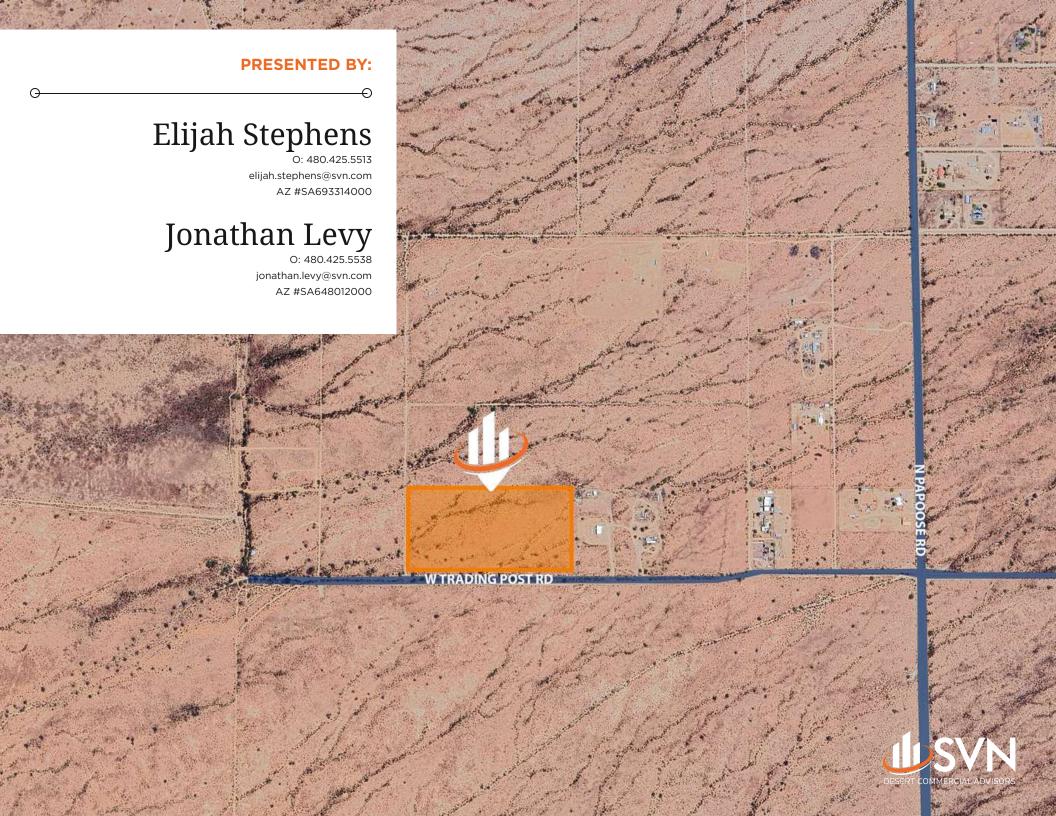

### **PROPERTY OVERVIEW**

SVN Desert Commercial Advisors is pleased to present for sale a prime land investment opportunity located at the E/NEC of W Trading Post Rd and N Papoose Rd in Casa Grande, AZ. This well-positioned property is zoned GR, offering versatility for a wide range of potential uses. Situated in the thriving Casa Grande area, this location presents a valuable opportunity for a Land investor or developer looking to capitalize on the expanding potential of the region.

## LOCATION OVERVIEW

The subject property is located East of the Northeast Corner of Trading Post Road and Papoose Road in Pinal County. Nestled between Case Grande Hwy and the I-10, this rural location in Casa Grande is located in close proximity to the Ak-Chin Regional Airport, Pinal Tech Park, and Dave White Regional Park. This rural location has a great deal of interconnectivity being in close proximity to Interstates 8 & 10 along with State Route 347 which transitions into Queen Creek Road.

# **ELIJAH STEPHENS**

O: 480.425.5513 elijah.stephens@svn.com AZ #SA693314000

#### JONATHAN LEVY

O: 480.425.5538 jonathan.levy@svn.com AZ #SA648012000