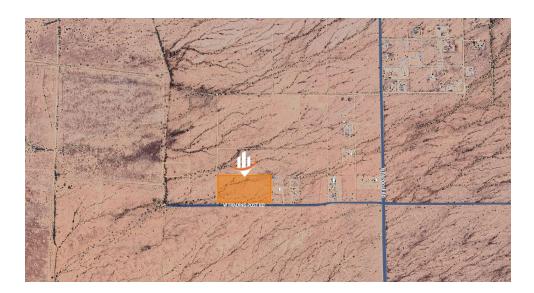

## LOCATION OVERVIEW

The subject property is located East of the Northeast Corner of Trading Post Road and Papoose Road in Pinal County. Nestled between Case Grande Hwy and the I-10, this rural location in Casa Grande is located in close proximity to the Ak-Chin Regional Airport, Pinal Tech Park, and Dave White Regional Park. This rural location has a great deal of interconnectivity being in close proximity to Interstates 8 & 10 along with State Route 347 which transitions into Queen Creek Road.

### PROPERTY HIGHLIGHTS

- ±20.00 Acres
- \$0.69/PSF
- \$30,000/Acre
- Frontage off Trading Post Rd
- Just West of Case Grande Municipal Airport
- Just East of Ak-Chin Regional Airport
- Raw Vacant Land
- Major Employers Nearby: Lucid Motors, Nikola Motors, Cargill, Attesa, Frito-Lay & **Abbott Nutrition**
- Within Path of Development of Future I-11
- Nearby Path of Union Pacific Railroad
- Opportunity Zone and Foreign Trade Zone Capable