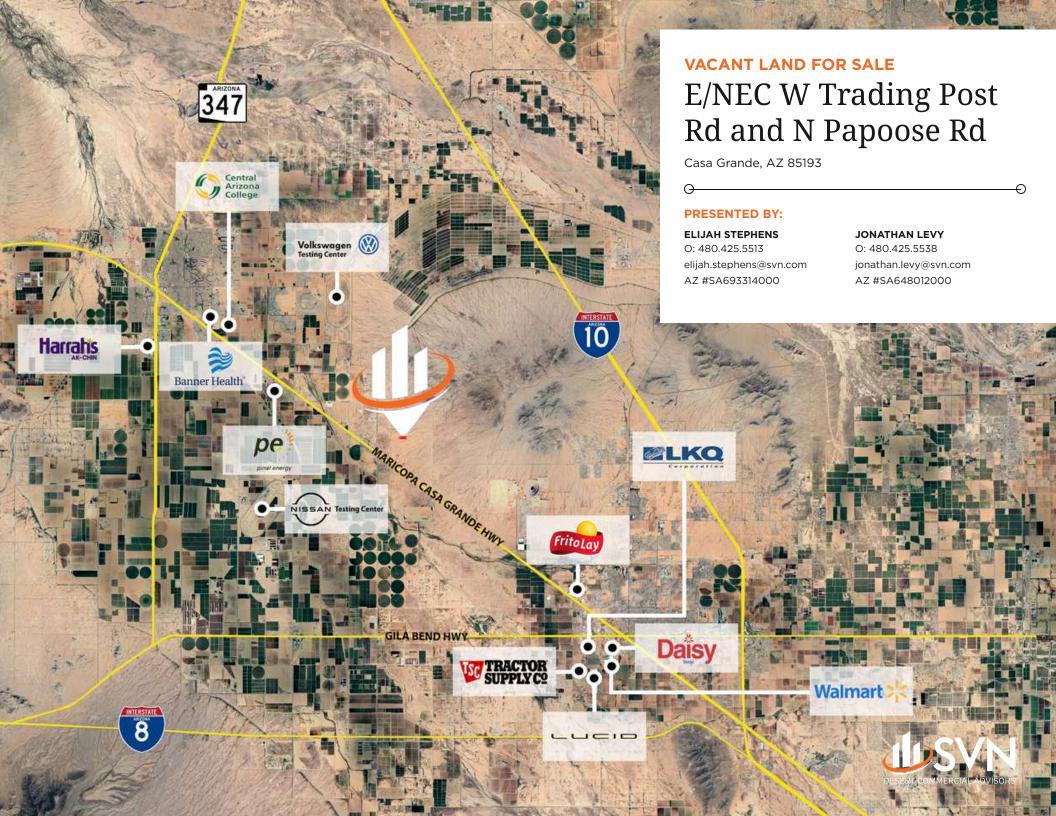

### **PROPERTY OVERVIEW**

SVN Desert Commercial Advisors is pleased to present for sale a prime land investment opportunity located at the E/NEC of W Trading Post Rd and N Papoose Rd in Casa Grande, AZ. This well-positioned property is zoned GR, offering versatility for a wide range of potential uses. Situated in the thriving Casa Grande area, this location presents a valuable opportunity for a Land investor or developer looking to capitalize on the expanding potential of the region.

## LOCATION OVERVIEW

The subject property is located East of the Northeast Corner of Trading Post Road and Papoose Road in Pinal County. Nestled between Case Grande Hwy and the I-10, this rural location in Casa Grande is located in close proximity to the Ak-Chin Regional Airport, Pinal Tech Park, and Dave White Regional Park. This rural location has a great deal of interconnectivity being in close proximity to Interstates 8 & 10 along with State Route 347 which transitions into Queen Creek Road.

### PROPERTY HIGHLIGHTS

- ±20.00 Acres
- \$0.69/PSF
- \$30,000/Acre
- Frontage off Trading Post Rd
- Just West of Case Grande Municipal Airport
- Just East of Ak-Chin Regional Airport
- Raw Vacant Land
- Major Employers Nearby: Lucid Motors, Nikola Motors, Cargill, Attesa, Frito-Lay & **Abbott Nutrition**
- Within Path of Development of Future I-11
- Nearby Path of Union Pacific Railroad
- Opportunity Zone and Foreign Trade Zone Capable