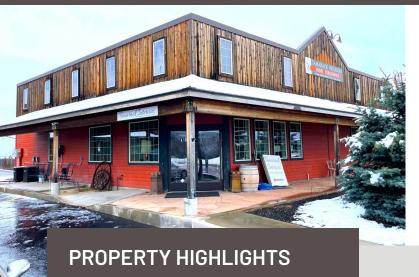

### 3,100± SF STANDALONE RETAIL BUILDING FOR LEASE

#### PROPERTY DESCRIPTION

- 3,100± SF Standalone Retail Building available for Lease in Donnelly
- Fully built-out and ready to occupy
- Ample Parking
- Monument & Building Signage
- Tesla Charger on-site