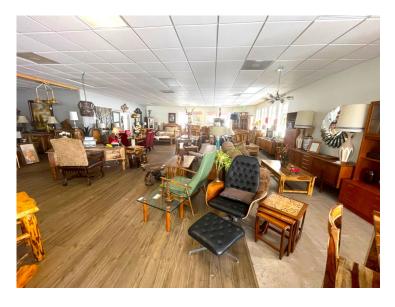

#### PROPERTY DESCRIPTION

- 3,100± SF Standalone Retail Building available for Lease in Donnelly
- Fully built-out and ready to occupy
- Ample Parking
- Monument & Building Signage
- Tesla Charger on-site

- Located in Donnelly on the main thoroughfare off of I55 to the Tamarack Ski Resort
- Located next to the Growler's Pizza Restaurant
- Excellent Visibility—5,800 Vehicles per day at I55 & Roseberry Road
- Contact Agent for showing instructions