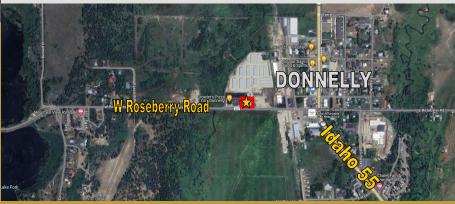

- Located in Donnelly on the main thoroughfare off of I55 to the Tamarack Ski Resort
- Located next to the Growler's Pizza Restaurant
- Excellent Visibility—5,800 Vehicles per day at I55 & Roseberry Road
- Contact Agent for showing instructions