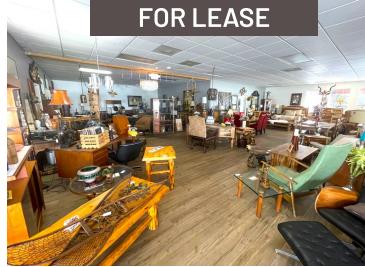

#### PROPERTY DESCRIPTION

- 3,100± SF Standalone Retail Building available for Lease in Donnelly
- Fully built-out and ready to occupy
- Ample Parking
- Monument & Building Signage
- Tesla Charger on-site

- Located in Donnelly on the main thoroughfare off of I55 to the Tamarack Ski Resort
- Located next to the Growler's Pizza Restaurant
- Excellent Visibility—5,800 Vehicles per day at I55 & Roseberry Road
- Contact Agent for showing instructions