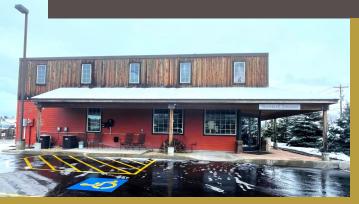

#### PROPERTY DESCRIPTION

- 3,100± SF Standalone Retail Building available for Lease in Donnelly
- Fully built-out and ready to occupy
- Ample Parking
- Monument & Building Signage
- Tesla Charger on-site

- Located in Donnelly on the main thoroughfare off of I55 to the Tamarack Ski Resort
- Located next to the Growler's Pizza Restaurant
- Excellent Visibility—5,800 Vehicles per day at I55 & Roseberry Road
- Contact Agent for showing instructions