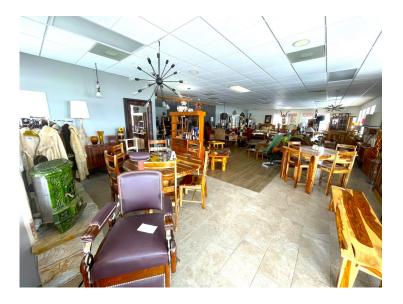

#### PROPERTY DESCRIPTION

- 3,100± SF Standalone Retail Building available for Lease in Donnelly
- Fully built-out and ready to occupy
- Ample Parking
- Monument & Building Signage
- Tesla Charger on-site