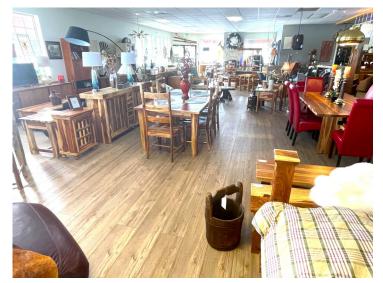

#### PROPERTY DESCRIPTION

- 3,100± SF Standalone Retail Building available for Lease in Donnelly
- Fully built-out and ready to occupy
- Ample Parking
- Monument & Building Signage
- Tesla Charger on-site

- Located in Donnelly on the main thoroughfare off of I55 to the Tamarack Ski Resort
- Located next to the Growler's Pizza Restaurant
- Excellent Visibility—5,800 Vehicles per day at I55 & Roseberry Road
- Contact Agent for showing instructions