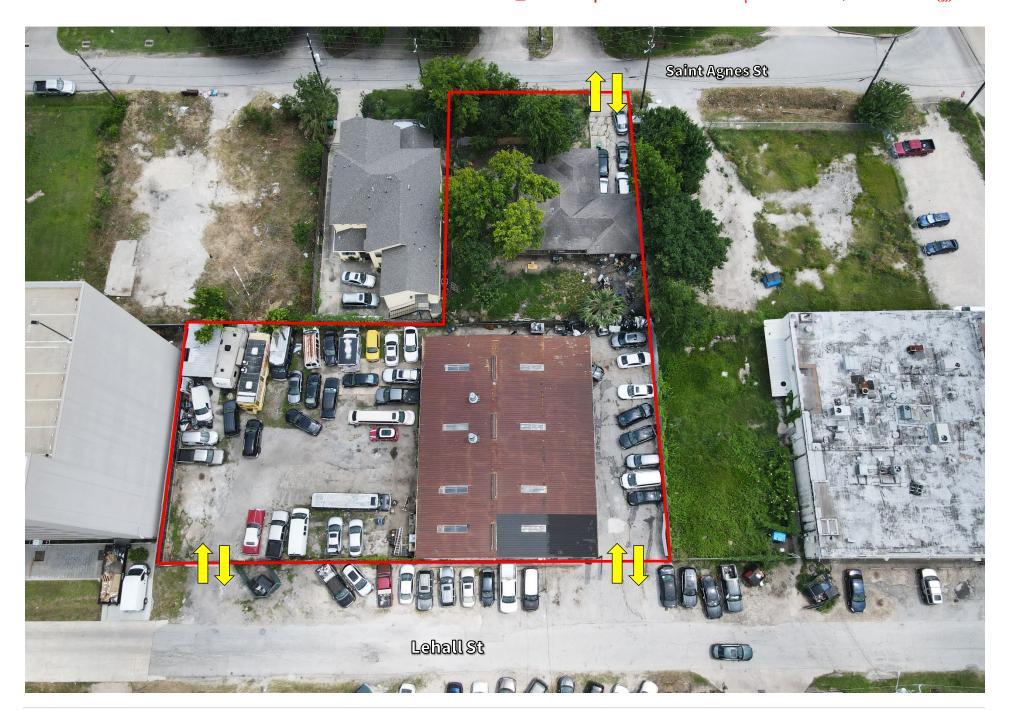

#### Location

Located in Texas Medical Center, near Helix Park. Site includes both 1040 Lehall and 1015 Saint Agnes St, Houston, TX 77030

#### **Access & Visibility**

- ±200' frontage on Lehall St
- ±90' frontage on Saint Agnes St
- Easy access to Fannin St, Bertner Ave, and Helix Park

# PROPERTY **AERIAL**

## PROPERTY **AERIAL**