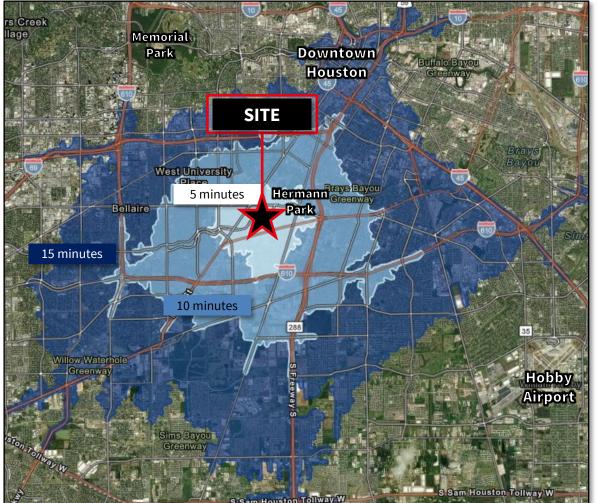

### AREA LOCATION

+0.67 AC | 1040 LEHALL ST | HOUSTON, TX 77030 (()) JLL 2

#### **Drive Times**

| Locations             | Minutes |
|-----------------------|---------|
| NRG Park              | 3       |
| Rice University       | 5       |
| University of Houston | 10      |
| Downtown Houston      | 15      |