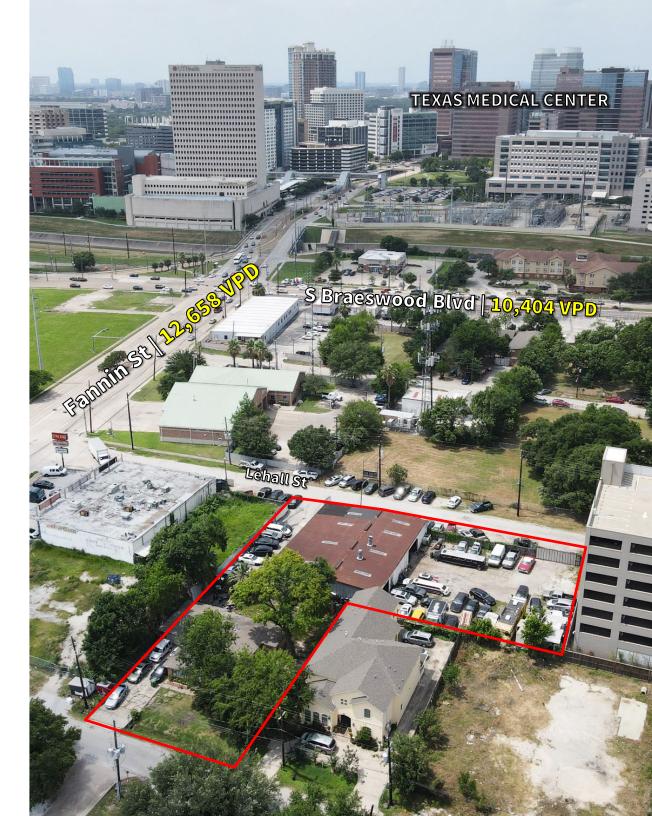

# FOR GROUND LEASE

+0.67 AC

1040 LEHALL ST | HOUSTON, TX 77030

#### Location

Located in Texas Medical Center, near Helix Park. Site includes both 1040 Lehall and 1015 Saint Agnes St, Houston, TX 77030

#### **Access & Visibility**

- ±200' frontage on Lehall St
- ±90' frontage on Saint Agnes St
- Easy access to Fannin St, Bertner Ave, and Helix Park

# PROPERTY **AERIAL**

## PROPERTY **AERIAL**