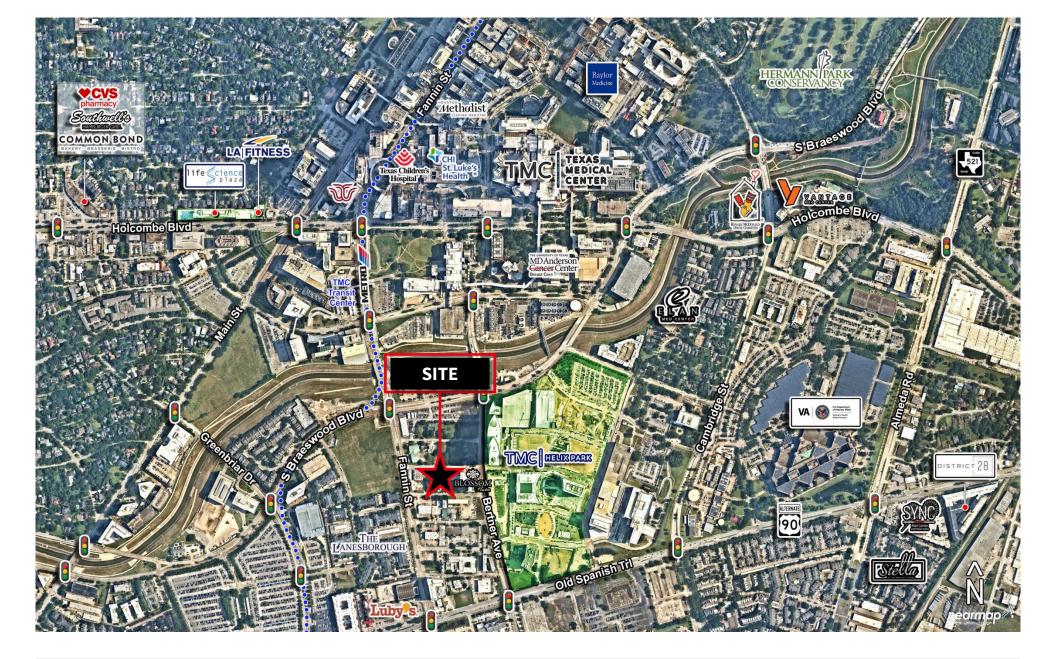

#### Location

Located in Texas Medical Center, near Helix Park. Site includes both 1040 Lehall and 1015 Saint Agnes St, Houston, TX 77030

#### **Surrounding Area**

The Texas Medical Center (TMC) is a 1,345-acre medical district and neighborhood in south-central Houston, Texas, immediately south of the Museum District and west of Texas State Highway 288. Over sixty medical institutions, largely concentrated in a triangular area between Brays Bayou, Rice University, and Hermann Park - which constitutes the largest medical complex in the world. The TMC has an extremely high density of clinical facilities for patient care, basic science, and translational research.