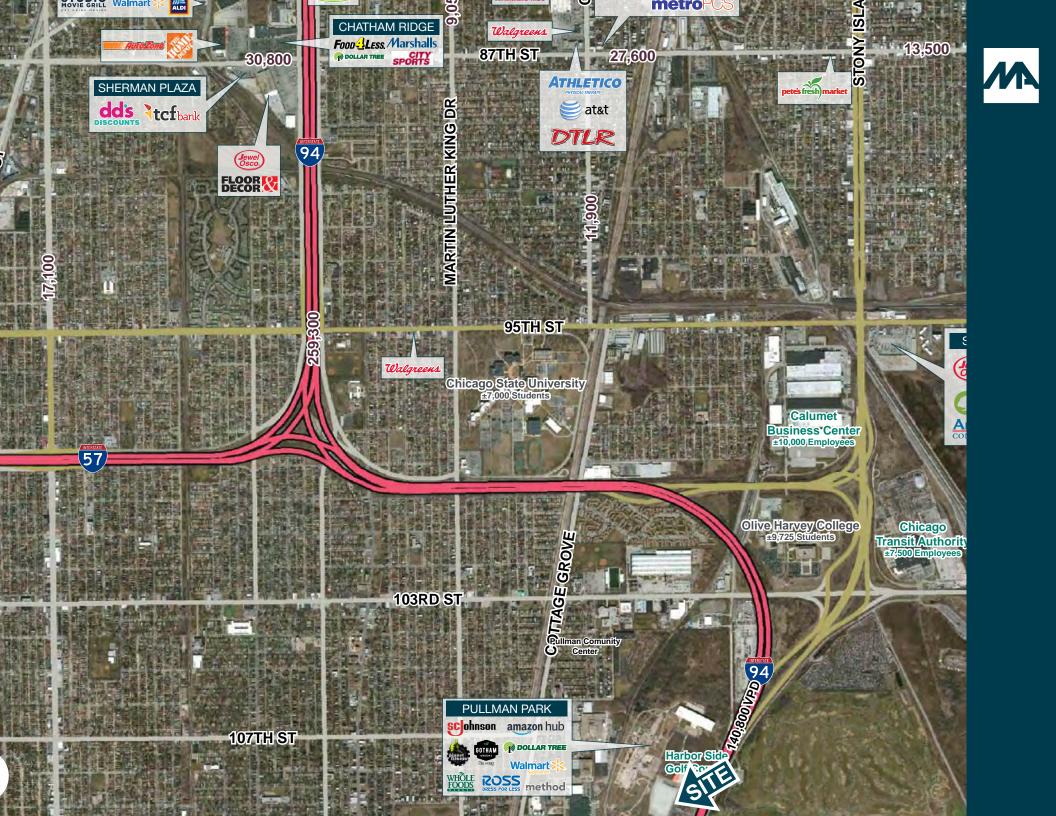

### **PULLMAN PARK**

- Major nearby employers include Amazon, Method, SC Johnson, Gotham Greens,
   Whole Foods Distribution Center and the Chicago Police Department bringing
   more than 2,000 jobs to the area within the last several years
- More than 26,000 employees within 3 miles
- Pullman National Park attracts over 70,000 visitors annually

## DEMOGRAPHICS WITHIN 3 MILE

125,053 Population

44,186 Households \$56,779 Average Household Income 110,854
Daytime
Population