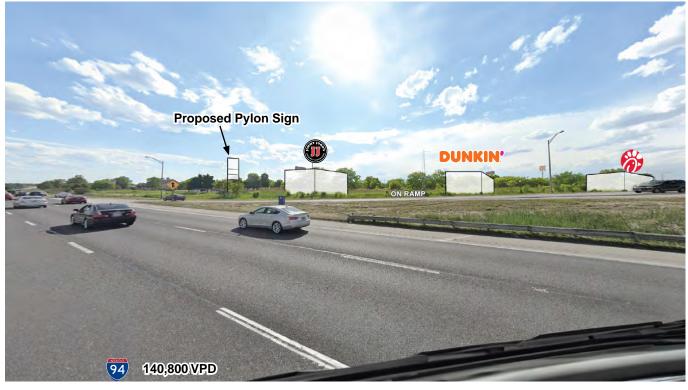

### SITE FEATURES

- Pad site development located on the southwest quadrant of the I-94/ Bishop Ford Expressway and 111th Street
- Over 133k VPD passing by the site on I-94
- Highway signage on I-94 just north and south of the site
- Expansive on-site pylon signage
- Drive-thrus permitted and sites entitled