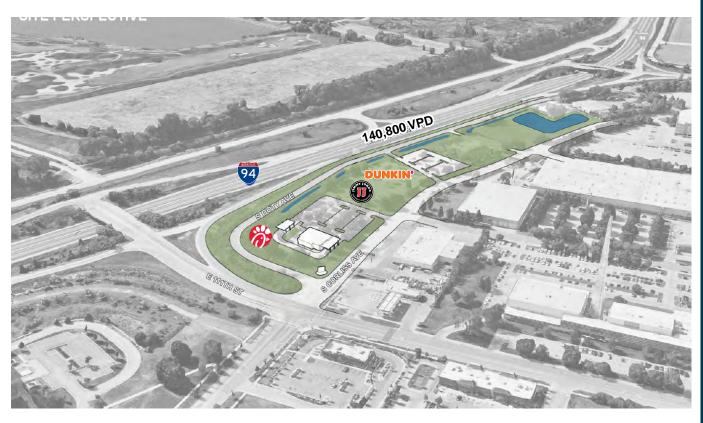

4/ Bishop Ford Expressway and 111th Street
- Over 133k VPD passing by the site on I-94
- Highway signage on I-94 just north and south of the site
- Expansive on-site pylon signage
- Drive-thrus permitted and sites entitled

### **PULLMAN PARK**

- Major nearby employers include Amazon, Method, SC Johnson, Gotham Greens,
   Whole Foods Distribution Center and the Chicago Police Department bringing
   more than 2,000 jobs to the area within the last several years
- More than 26,000 employees within 3 miles
- Pullman National Park attracts over 70,000 visitors annually

## DEMOGRAPHICS WITHIN 3 MILE









125,053 Population

44,186 Households \$56,779 Average Household Income 110,854
Daytime
Population



# PULLMAN GATEWAY PAD SITES





# PULLMAN GATEWAY PAD SITES

W

CONCEPTUAL AERIALS









### CAMPBELL WICKLAND

630.954.7236 CWickland@MidAmericaGrp.com

#### MARGET GRAHAM

630.954.7306 MGraham@MidAmericaGrp.com

#### DICK SPINELL

630.954.7364 DSpinell@MidAmericaGrp.com



One Parkview Plaza, 9th Floor Oakbrook Terrace, Illinois 60181 630.954.7300

MidAmericaGrp.com