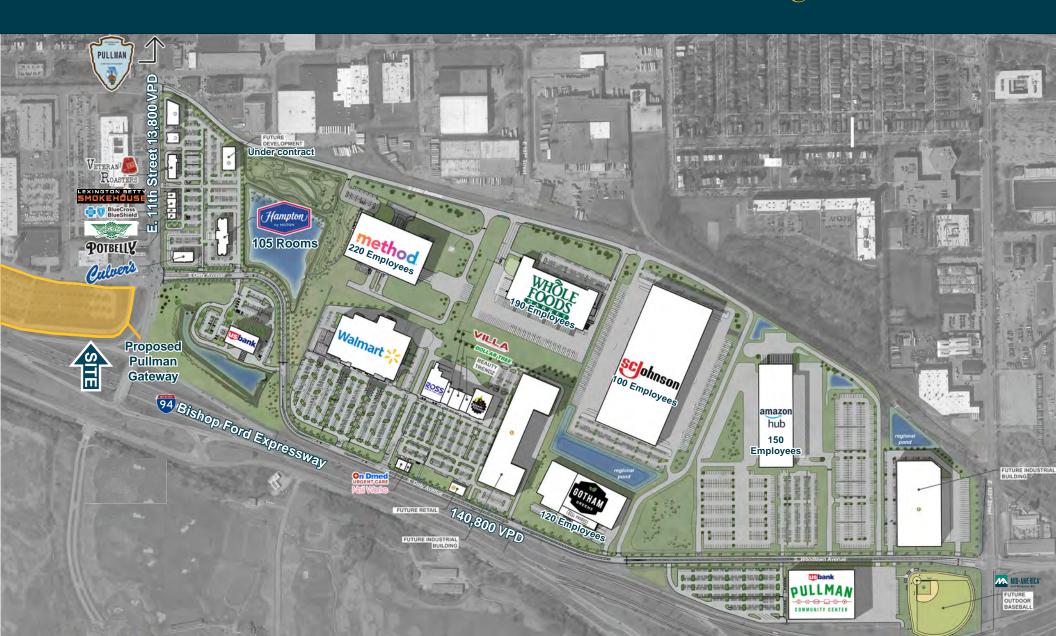

### **PULLMAN PARK**

- Major nearby employers include Amazon, Method, SC Johnson, Gotham Greens,
   Whole Foods Distribution Center and the Chicago Police Department bringing
   more than 2,000 jobs to the area within the last several years
- More than 26,000 employees within 3 miles
- Pullman National Park attracts over 70,000 visitors annually

# PULLMAN GATEWAY PAD SITES

W

CONCEPTUAL AERIALS