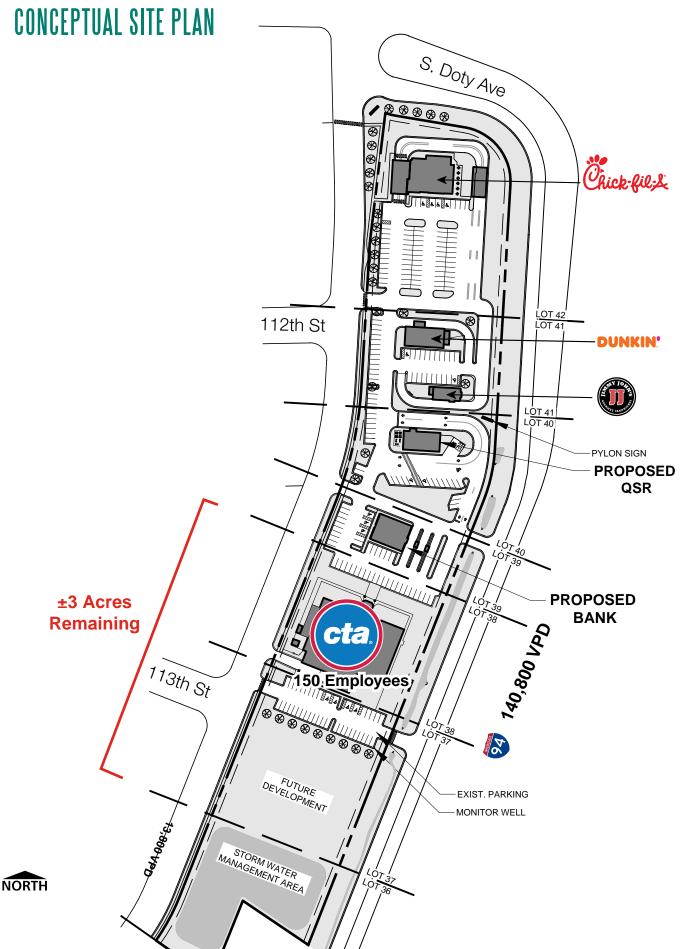

# PULLMAN GATEWAY PAD SITES

### SITE FEATURES

- Pad site development located on the southwest quadrant of the I-94/ Bishop Ford Expressway and 111th Street
- Over 133k VPD passing by the site on I-94
- Highway signage on I-94 just north and south of the site
- Expansive on-site pylon signage
- Drive-thrus permitted and sites entitled