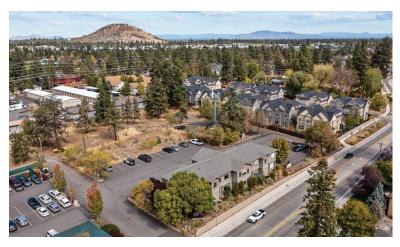

# Lotus Building Centrally Located Office Building

300 SE Reed Market Rd., Bend, OR 97702

#### HIGHLIGHTS

- Single or multi-tenant office building
- First floor features a lobby, 12 private offices plus a work room, break room, and event area
- Second floor consists of a lobby/waiting area, conference room and 15 private offices
- Building has 24/7 access with keyless entry and an elevator
- Attractive two-story building with quality finishes throughout
- Located in the heart of Bend, just east of the Reed Market/3rd Street intersection
- Easy access to 3rd Street and the Parkway via shared access agreement with adjacent lot