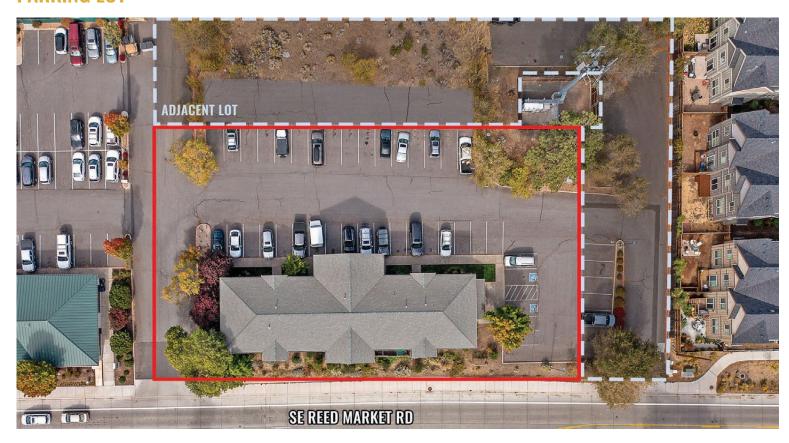

**Lot Size:** 0.67 Acres

Year Built: 1997

**Zoning:** Commercial General (CG)

**Parking:** 40 onsite spaces

#### **PARKING LOT**