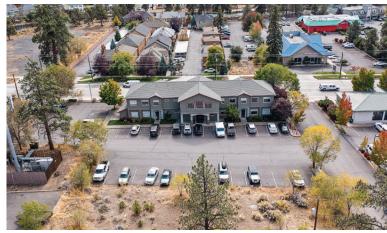

**Lot Size:** 0.67 Acres

Year Built: 1997

**Zoning:** Commercial General (CG)

**Parking:** 40 onsite spaces

#### HIGHLIGHTS

- Single or multi-tenant office building
- First floor features a lobby, 12 private offices plus a work room, break room, and event area
- Second floor consists of a lobby/waiting area, conference room and 15 private offices
- Building has 24/7 access with keyless entry and an elevator
- Attractive two-story building with quality finishes throughout
- Located in the heart of Bend, just east of the Reed Market/3rd Street intersection
- Easy access to 3rd Street and the Parkway via shared access agreement with adjacent lot

#### **PARKING LOT**