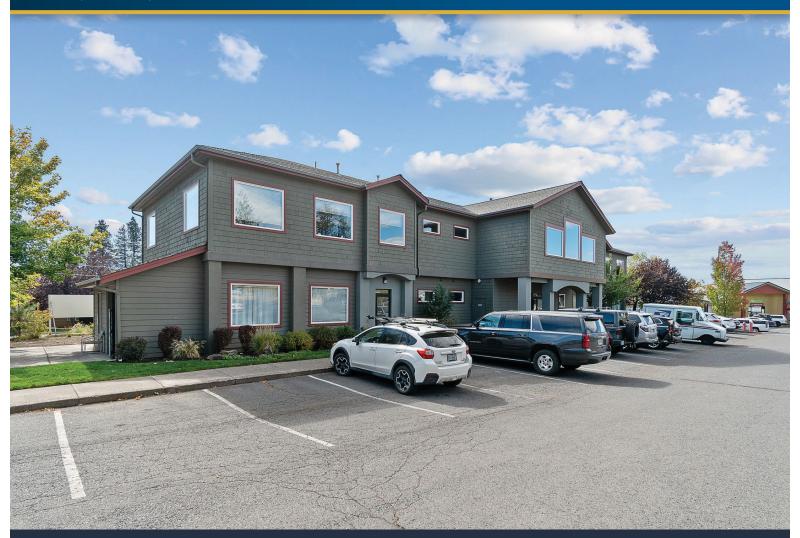

# Lotus Building Centrally Located Office Building

300 SE Reed Market Rd., Bend, OR 97702

#### PROPERTY DETAILS

**Space Avail.:** 4.009-8.561 SF

1st Floor- 4,009 SF 2nd Floor - 4,552 SF

Lease Rate: \$1.50/SF/Mo. NNN

**NNNs:** Est. at \$0.70/SF/Mo.

(Gas and electricity included)

**Bldg. Size:** 8,561 SF

**Lot Size:** 0.67 Acres

Year Built: 1997

**Zoning:** Commercial General (CG)

**Parking:** 40 onsite spaces

#### HIGHLIGHTS

- Single or multi-tenant office building
- First floor features a lobby, 12 private offices plus a work room, break room, and event area
- Second floor consists of a lobby/waiting area, conference room and 15 private offices
- Building has 24/7 access with keyless entry and an elevator
- Attractive two-story building with quality finishes throughout
- Located in the heart of Bend, just east of the Reed Market/3rd Street intersection
- Easy access to 3rd Street and the Parkway via shared access agreement with adjacent lot