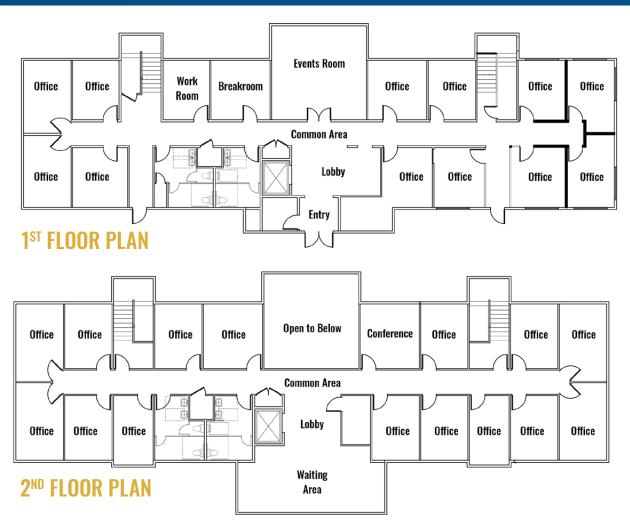

#### PROPERTY DETAILS

**Space Avail.:** 4.009-8.561 SF

1st Floor- 4,009 SF 2nd Floor - 4,552 SF

Lease Rate: \$1.50/SF/Mo. NNN

**NNNs:** Est. at \$0.70/SF/Mo.

(Gas and electricity included)

**Bldg. Size:** 8,561 SF

#### HIGHLIGHTS

- Single or multi-tenant office building
- First floor features a lobby, 12 private offices plus a work room, break room, and event area
- Second floor consists of a lobby/waiting area, conference room and 15 private offices
- Building has 24/7 access with keyless entry and an elevator
- Attractive two-story building with quality finishes throughout
- Located in the heart of Bend, just east of the Reed Market/3rd Street intersection
- Easy access to 3rd Street and the Parkway via shared access agreement with adjacent lot