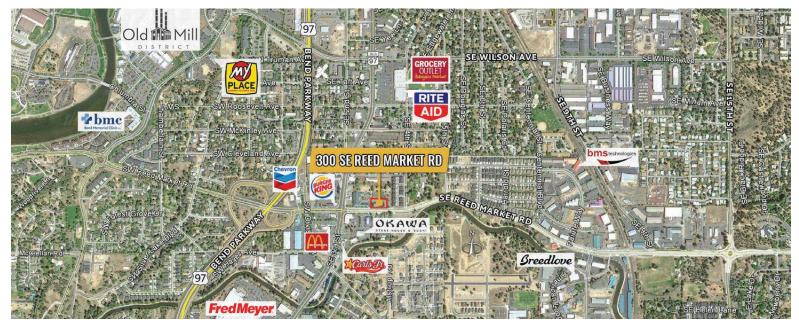

# Lotus Building Centrally Located Office Building

300 SE Reed Market Rd., Bend, OR 97702

#### HIGHLIGHTS

- Single or multi-tenant office building
- First floor features a lobby, 12 private offices plus a work room, break room, and event area
- Second floor consists of a lobby/waiting area, conference room and 15 private offices
- Building has 24/7 access with keyless entry and an elevator
- Attractive two-story building with quality finishes throughout
- Located in the heart of Bend, just east of the Reed Market/3rd Street intersection
- Easy access to 3rd Street and the Parkway via shared access agreement with adjacent lot